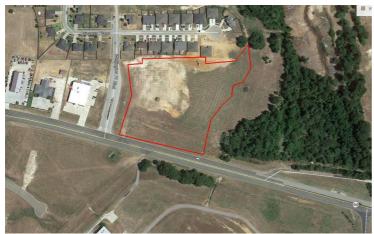

#### **Features**

Directions: Head east on hwy 64 from Loop 49 in Tyler. Property will be on the north side of Hwy 64 after Wellington subdivision.

Narrative: 6.69 acres across from Tyler Pounds Airport in front of Wellington Subdivision. Located right of Highway 64, minutes from Loop 49 and Loop 323. Sewer and electric available.

### RESIDENTIAL/MULTI-FAMILY/COMMERCIAL/SPECIAL PURPOSE FOR SALE

Total Acres: 6.69

Sales Price: \$1,357.34 Per Acre Sales Price: \$744,000.00 Total Price