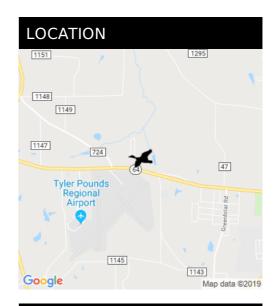

## 13904 HWY 64 Tyler, Tx 75704, Tyler, TX 75704

#### **Features**

Directions: Head east on hwy 64 from Loop 49 in Tyler. Property will be on the north side of Hwy 64 after Wellington subdivision.

Narrative: 6.69 acres across from Tyler Pounds Airport in front of Wellington Subdivision. Located right of Highway 64, minutes from Loop 49 and Loop 323. Sewer and electric available.