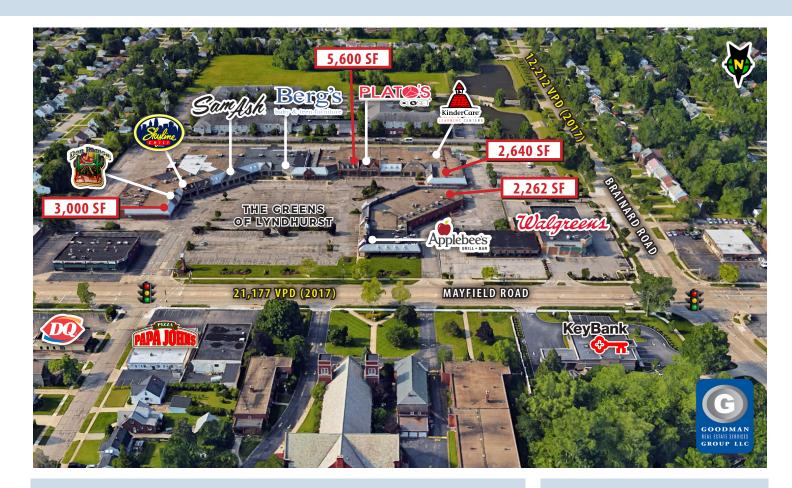

## THE GREENS OF LYNDHURST

Lyndhurst, Ohio

### **HIGHLIGHTS**

- 113,522 square foot shopping center located at the busy intersection of Mayfield and Brainard roads in Lyndhurst, Ohio
- Anchors include Sam Ash Music, KinderCare Learning Center, and Berg's Baby & Teen Furniture
- Ideal for retail, medical, and office users

### Available Space

- · 3,000 SF endcap with drive-thru
- · 5,600 SF
- · 2,640 SF
- · 2,262 SF fully built-out hair salon