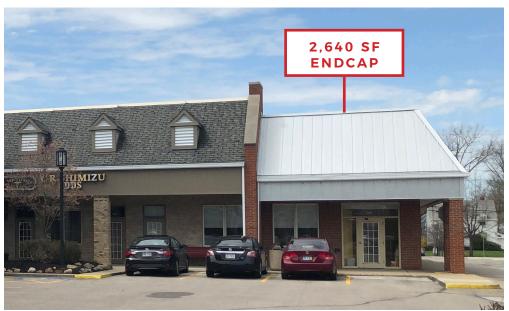

### Available Space

- · 3,000 SF endcap with drive-thru
- · 5,600 SF
- · 2,640 SF
- · 2,262 SF fully built-out hair salon

### **SITE SUMMARY** 113,522 SQ. FT.

**Not Part** 

| Avai | lable                        | Leased            | Not Part          |  |  |
|------|------------------------------|-------------------|-------------------|--|--|
| Unit | Tenant                       | t                 | Size<br>(Sq. Ft.) |  |  |
| 1    | Availal                      | ole               | 3,000             |  |  |
| 2    | Don Ra                       | amons             |                   |  |  |
| 3    |                              | Skyline Chili     |                   |  |  |
| 4    | N.Y. Na                      | N.Y. Nails        |                   |  |  |
| 5    | Entem                        | Entemann's Bakery |                   |  |  |
| 6    | Sam A                        | Sam Ash Music     |                   |  |  |
| 7    | Berg's Baby & Teen Furniture |                   |                   |  |  |
| 8    | Availal                      | ole               | 5,600             |  |  |
| 9    | Revolv                       | e Fashion         |                   |  |  |
| 10   | Plato's                      | Closet            |                   |  |  |
| 11   | Revolve Kids                 |                   |                   |  |  |
| 12   | Kindercare Learning Center   |                   |                   |  |  |
| 13   | Craig F                      | R. Shimizu D.D.S  | <del>.</del>      |  |  |
| 14   | Availal                      | ble               | 2,640             |  |  |
| 15   | Availal                      | ble               | 2,262             |  |  |
| 16   | Jenny                        | Craig             |                   |  |  |
| 17   | H&R Block                    |                   |                   |  |  |
| 18   | Hunan of Lyndhurst           |                   |                   |  |  |
| 19   | Rosenfeld Jewelry            |                   |                   |  |  |
| 20   |                              | RG Foot Spa       |                   |  |  |
| 21   | A Shac                       | A Shade Better    |                   |  |  |
| 22   | Allstate Insurance           |                   |                   |  |  |
| 23   | Hands on Pottery             |                   |                   |  |  |
| 24   | Capezio                      |                   |                   |  |  |
| 25   | Applebee's                   |                   |                   |  |  |
|      |                              |                   |                   |  |  |
|      |                              |                   |                   |  |  |