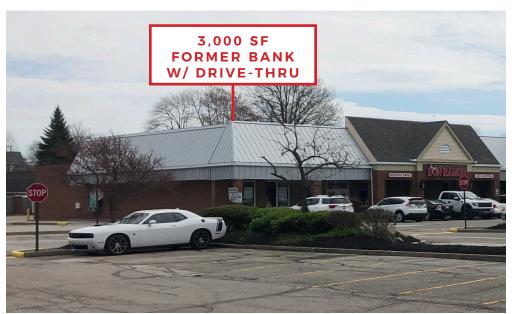

### Available Space

- · 3,000 SF endcap with drive-thru
- · 5,600 SF
- · 2,640 SF
- · 2,262 SF fully built-out hair salon