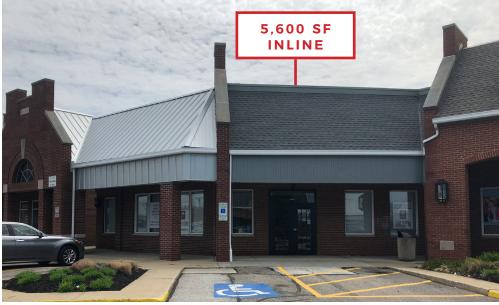

### Available Space

- · 3,000 SF endcap with drive-thru
- · 5,600 SF
- · 2,640 SF
- · 2,262 SF fully built-out hair salon

### **SITE SUMMARY** 113,522 SQ. FT.

**Not Part** 

| Avai | lable                        | Leased            | Not Part          |  |  |
|------|------------------------------|-------------------|-------------------|--|--|
| Unit | Tenant                       | t                 | Size<br>(Sq. Ft.) |  |  |
| 1    | Availal                      | ole               | 3,000             |  |  |
| 2    | Don Ra                       | amons             |                   |  |  |
| 3    |                              | Skyline Chili     |                   |  |  |
| 4    | N.Y. Na                      | N.Y. Nails        |                   |  |  |
| 5    | Entem                        | Entemann's Bakery |                   |  |  |
| 6    | Sam A                        | Sam Ash Music     |                   |  |  |
| 7    | Berg's Baby & Teen Furniture |                   |                   |  |  |
| 8    | Availal                      | ole               | 5,600             |  |  |
| 9    | Revolv                       | e Fashion         |                   |  |  |
| 10   | Plato's                      | Closet            |                   |  |  |
| 11   | Revolve Kids                 |                   |                   |  |  |
| 12   | Kindercare Learning Center   |                   |                   |  |  |
| 13   | Craig F                      | R. Shimizu D.D.S  | <del>.</del>      |  |  |
| 14   | Availal                      | ble               | 2,640             |  |  |
| 15   | Availal                      | ble               | 2,262             |  |  |
| 16   | Jenny                        | Craig             |                   |  |  |
| 17   | H&R Block                    |                   |                   |  |  |
| 18   | Hunan of Lyndhurst           |                   |                   |  |  |
| 19   | Rosenfeld Jewelry            |                   |                   |  |  |
| 20   |                              | RG Foot Spa       |                   |  |  |
| 21   | A Shac                       | A Shade Better    |                   |  |  |
| 22   | Allstate Insurance           |                   |                   |  |  |
| 23   | Hands on Pottery             |                   |                   |  |  |
| 24   | Capezio                      |                   |                   |  |  |
| 25   | Applebee's                   |                   |                   |  |  |
|      |                              |                   |                   |  |  |
|      |                              |                   |                   |  |  |