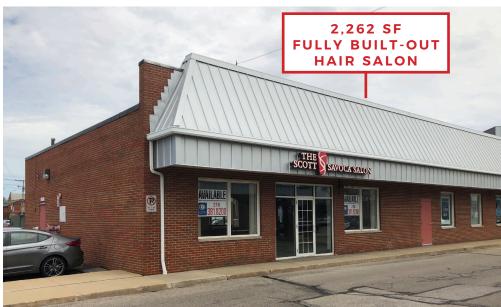

### Available Space

- · 3,000 SF endcap with drive-thru
- · 5,600 SF
- · 2,640 SF
- · 2,262 SF fully built-out hair salon

### **SITE SUMMARY** 113,522 SQ. FT.

**Not Part** 

| Avai | lable                        | Leased            | Not Part          |  |  |
|------|------------------------------|-------------------|-------------------|--|--|
| Unit | Tenant                       | t                 | Size<br>(Sq. Ft.) |  |  |
| 1    | Availal                      | ole               | 3,000             |  |  |
| 2    | Don Ra                       | amons             |                   |  |  |
| 3    |                              | Skyline Chili     |                   |  |  |
| 4    | N.Y. Na                      | N.Y. Nails        |                   |  |  |
| 5    | Entem                        | Entemann's Bakery |                   |  |  |
| 6    | Sam A                        | Sam Ash Music     |                   |  |  |
| 7    | Berg's Baby & Teen Furniture |                   |                   |  |  |
| 8    | Availal                      | ole               | 5,600             |  |  |
| 9    | Revolv                       | e Fashion         |                   |  |  |
| 10   | Plato's                      | Closet            |                   |  |  |
| 11   | Revolve Kids                 |                   |                   |  |  |
| 12   | Kindercare Learning Center   |                   |                   |  |  |
| 13   | Craig F                      | R. Shimizu D.D.S  | <del>.</del>      |  |  |
| 14   | Availal                      | ble               | 2,640             |  |  |
| 15   | Availal                      | ble               | 2,262             |  |  |
| 16   | Jenny                        | Craig             |                   |  |  |
| 17   | H&R Block                    |                   |                   |  |  |
| 18   | Hunan of Lyndhurst           |                   |                   |  |  |
| 19   | Rosenfeld Jewelry            |                   |                   |  |  |
| 20   |                              | RG Foot Spa       |                   |  |  |
| 21   | A Shac                       | A Shade Better    |                   |  |  |
| 22   | Allstate Insurance           |                   |                   |  |  |
| 23   | Hands on Pottery             |                   |                   |  |  |
| 24   | Capezio                      |                   |                   |  |  |
| 25   | Applebee's                   |                   |                   |  |  |
|      |                              |                   |                   |  |  |
|      |                              |                   |                   |  |  |