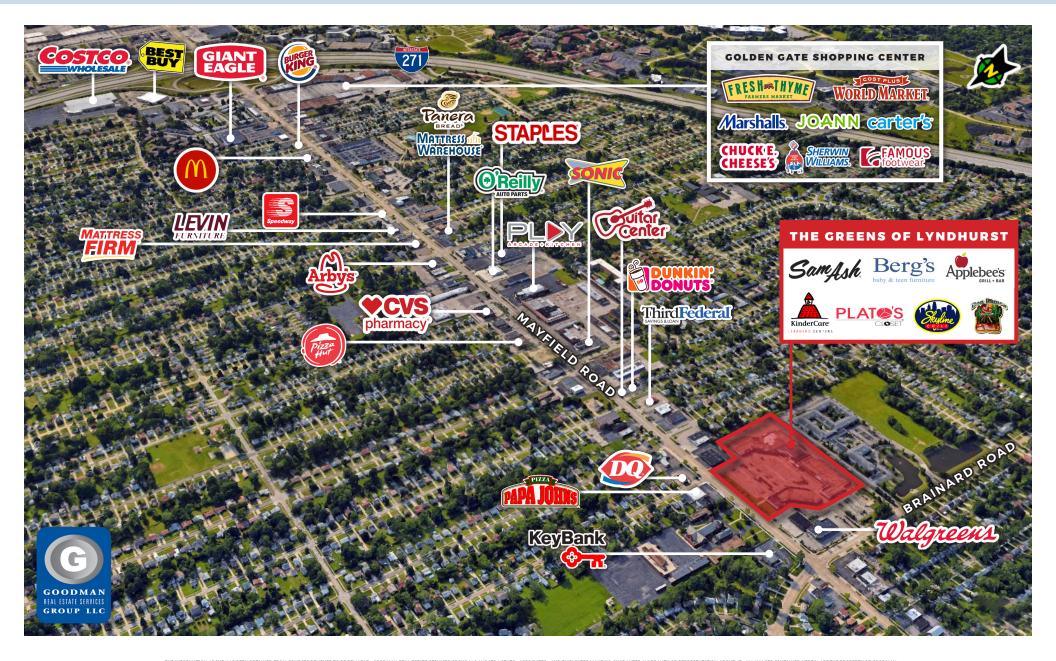

## THE GREENS OF LYNDHURST

Lyndhurst, Ohio

### **HIGHLIGHTS**

- 113,522 square foot shopping center located at the busy intersection of Mayfield and Brainard roads in Lyndhurst, Ohio
- Anchors include Sam Ash Music, KinderCare Learning Center, and Berg's Baby & Teen Furniture
- Ideal for retail, medical, and office users