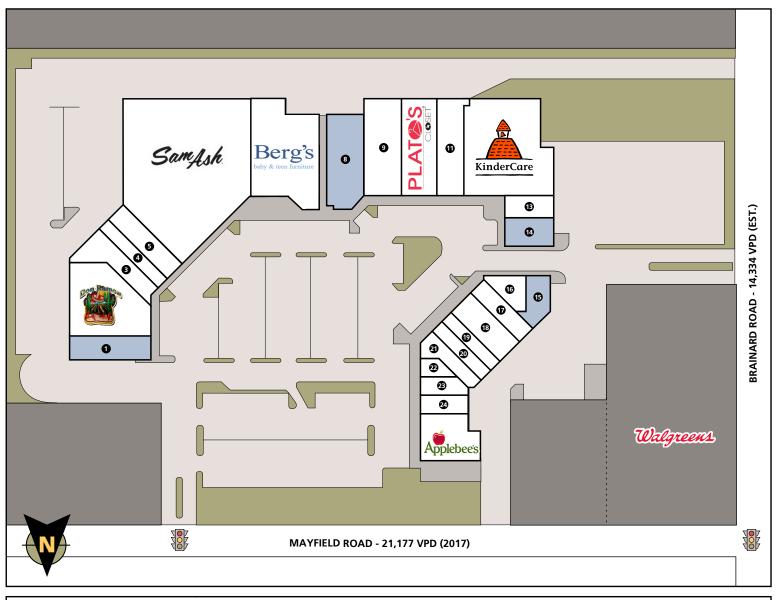

### **SITE SUMMARY** 113,522 SQ. FT.

**Not Part** 

| Avai | lable                        | Leased            | Not Part          |  |  |
|------|------------------------------|-------------------|-------------------|--|--|
| Unit | Tenant                       | t                 | Size<br>(Sq. Ft.) |  |  |
| 1    | Availal                      | ole               | 3,000             |  |  |
| 2    | Don Ra                       | amons             |                   |  |  |
| 3    |                              | Skyline Chili     |                   |  |  |
| 4    | N.Y. Na                      | N.Y. Nails        |                   |  |  |
| 5    | Entem                        | Entemann's Bakery |                   |  |  |
| 6    | Sam A                        | Sam Ash Music     |                   |  |  |
| 7    | Berg's Baby & Teen Furniture |                   |                   |  |  |
| 8    | Availal                      | ole               | 5,600             |  |  |
| 9    | Revolv                       | e Fashion         |                   |  |  |
| 10   | Plato's                      | Closet            |                   |  |  |
| 11   | Revolve Kids                 |                   |                   |  |  |
| 12   | Kindercare Learning Center   |                   |                   |  |  |
| 13   | Craig F                      | R. Shimizu D.D.S  | <del>.</del>      |  |  |
| 14   | Availal                      | ble               | 2,640             |  |  |
| 15   | Availal                      | ble               | 2,262             |  |  |
| 16   | Jenny                        | Craig             |                   |  |  |
| 17   | H&R Block                    |                   |                   |  |  |
| 18   | Hunan of Lyndhurst           |                   |                   |  |  |
| 19   | Rosenfeld Jewelry            |                   |                   |  |  |
| 20   |                              | RG Foot Spa       |                   |  |  |
| 21   | A Shac                       | A Shade Better    |                   |  |  |
| 22   | Allstate Insurance           |                   |                   |  |  |
| 23   | Hands on Pottery             |                   |                   |  |  |
| 24   | Capezio                      |                   |                   |  |  |
| 25   | Applebee's                   |                   |                   |  |  |
|      |                              |                   |                   |  |  |
|      |                              |                   |                   |  |  |

| Parking                |     |
|------------------------|-----|
| Total Number of Spaces | 548 |
|                        |     |

# **AVAILABILITIES**