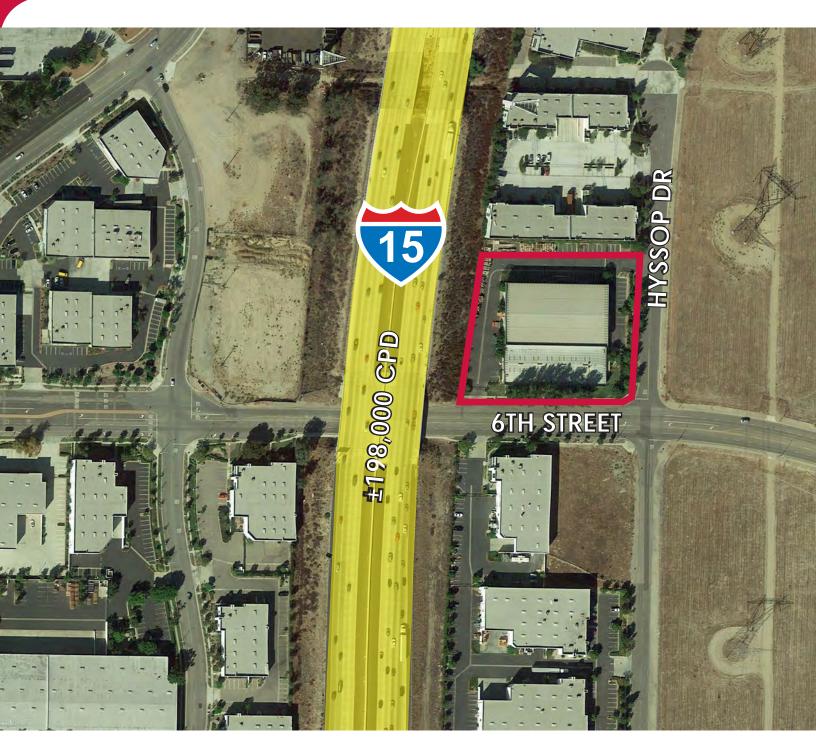

- Freeway Frontage
- (1) 7.5 Ton Crane (2) 5 Ton Cranes
- New Plasma Lighting & High Bay Lighting
- 2 Cooling Compressors
- Air Compressors
- Insulated Ceiling
- Drive Around Gated Yard
- 2.48 Acre Parcel
- Freeway Building Signage

## FOR SALE ±41,630 SF INDUSTRIAL BUILDING

LEE & ASSOCIATES

COMMERCIAL REAL ESTATE SERVICES

9076 HYSSOP DRIVE | RANCHO CUCAMONGA, CA 91730