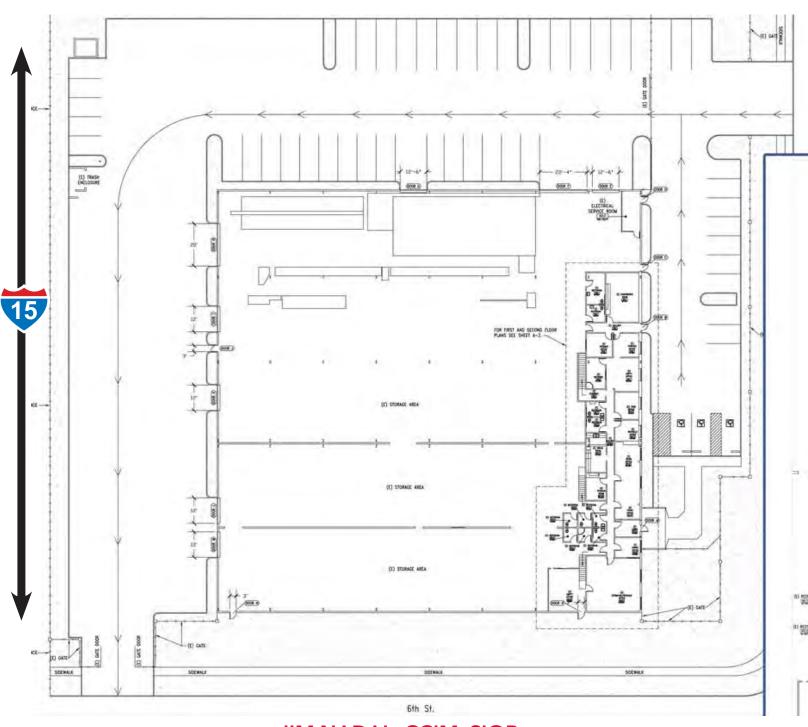

klered
- 3,600 Amps, 277/480 Volt, 3 Phase, 4 Wire (verify)
- 52 Parking Spaces (1.25/1,000 Ratio)

- Freeway Frontage
- (1) 7.5 Ton Crane (2) 5 Ton Cranes
- New Plasma Lighting & High Bay Lighting
- 2 Cooling Compressors
- Air Compressors
- Insulated Ceiling
- Drive Around Gated Yard
- 2.48 Acre Parcel
- Freeway Building Signage

# LA/Ontario

\$5,650,000 (\$136 PSF)

### JIM NADAL, CCIM, SIOR

951.445.4520

inadal@leetemecula.com

Lic.#01040679

No warranty or representation has been made to the accuracy of the foregoing information. Terms of sale or lease and availability are subject to change or withdrawal without notice. Lee & Associates Commercial Real Estate Services, Inc. - Riverside. 25240 Hancock Avenue, Suite 100 - Murrieta, CA 92562 Corporate ID# 01048055







### SITE PLAN



### JIM NADAL, CCIM, SIOR

951.445.4520 jnadal@leetemecula.com Lic.#01040679

No warranty or representation has been made to the accuracy of the foregoing information. Terms of sale or lease and availability are subject to change or withdrawal without notice. Lee & Associates Commercial Real Estate Services, Inc. - Riverside. 25240 Hancock Avenue, Suite 100 - Murrieta, CA 92562 Corporate ID# 01048055









### JIM NADAL, CCIM, SIOR

951.445.4520 jnadal@leetemecula.com Lic.#01040679

No warranty or representation has been made to the accuracy of the foregoing information. Terms of sale or lease and availability are subject to change or withdrawal without notice. Lee & Associates Commercial Real Estate Services, Inc. - Riverside. 25240 Hancock Avenue, Suite 100 - Murrieta, CA 92562 Corp