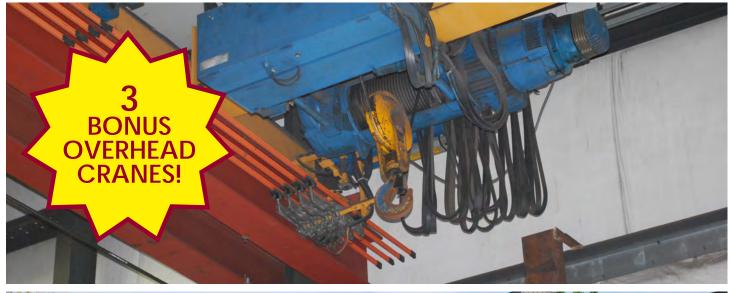

- Freeway Frontage
- (1) 7.5 Ton Crane (2) 5 Ton Cranes
- New Plasma Lighting & High Bay Lighting
- 2 Cooling Compressors
- Air Compressors
- Insulated Ceiling
- Drive Around Gated Yard
- 2.48 Acre Parcel
- Freeway Building Signage