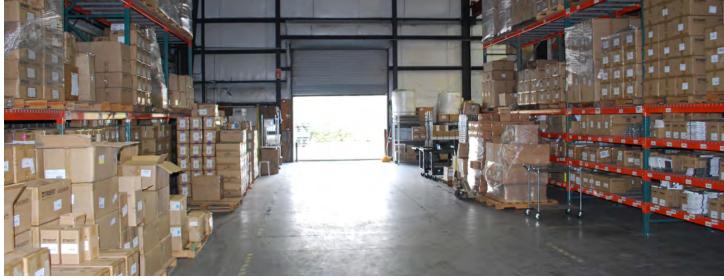

### PROPERTY DETAILS

- ±41,630 SF Masonry/Metal Industrial Building
- ±3,630 SF of Office Space
- ±38,000 SF of Warehouse Space
- 18'-24' Clear Height
- 8 Ground Level Doors
- Fully Sprinklered
- 3,600 Amps, 277/480 Volt, 3 Phase, 4 Wire (verify)
- 52 Parking Spaces (1.25/1,000 Ratio)

- Freeway Frontage
- (1) 7.5 Ton Crane (2) 5 Ton Cranes
- New Plasma Lighting & High Bay Lighting
- 2 Cooling Compressors
- Air Compressors
- Insulated Ceiling
- Drive Around Gated Yard
- 2.48 Acre Parcel
- Freeway Building Signage