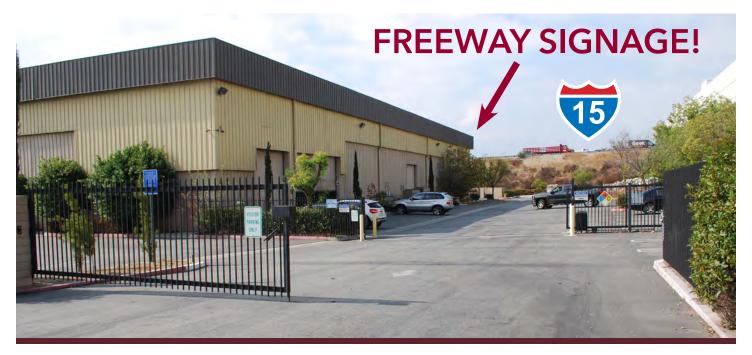

- Freeway Frontage
- (1) 7.5 Ton Crane (2) 5 Ton Cranes
- New Plasma Lighting & High Bay Lighting
- 2 Cooling Compressors
- Air Compressors
- Insulated Ceiling
- Drive Around Gated Yard
- 2.48 Acre Parcel
- Freeway Building Signage

## FOR SALE ±41,630 SF INDUSTRIAL BUILDING

LEE & ASSOCIATES

COMMERCIAL REAL ESTATE SERVICES

9076 HYSSOP DRIVE | RANCHO CUCAMONGA, CA 91730