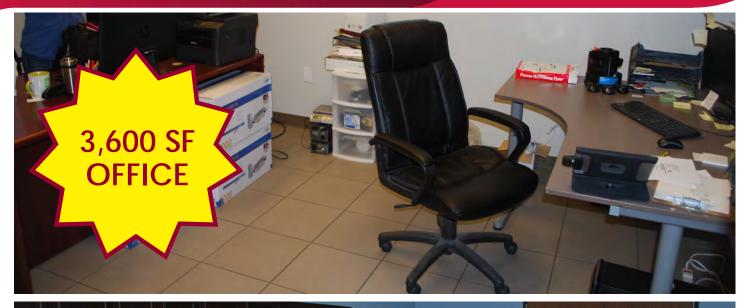

### PROPERTY DETAILS

- ±41,630 SF Masonry/Metal Industrial Building
- ±3,630 SF of Office Space
- ±38,000 SF of Warehouse Space
- 18'-24' Clear Height
- 8 Ground Level Doors
- Fully Sprinklered
- 3,600 Amps, 277/480 Volt, 3 Phase, 4 Wire (verify)
- 52 Parking Spaces (1.25/1,000 Ratio)