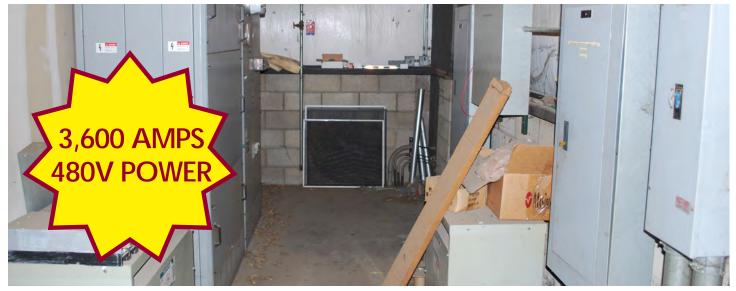

### PROPERTY DETAILS

- ±41,630 SF Masonry/Metal Industrial Building
- ±3,630 SF of Office Space
- ±38,000 SF of Warehouse Space
- 18'-24' Clear Height
- 8 Ground Level Doors
- Fully Sprinklered
- 3,600 Amps, 277/480 Volt, 3 Phase, 4 Wire (verify)
- 52 Parking Spaces (1.25/1,000 Ratio)