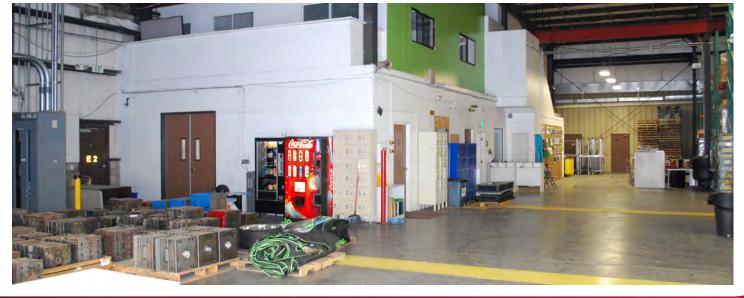

### PROPERTY DETAILS

- ±41,630 SF Masonry/Metal Industrial Building
- ±3,630 SF of Office Space
- ±38,000 SF of Warehouse Space
- 18'-24' Clear Height
- 8 Ground Level Doors
- Fully Sprinklered
- 3,600 Amps, 277/480 Volt, 3 Phase, 4 Wire (verify)
- 52 Parking Spaces (1.25/1,000 Ratio)

- Freeway Frontage
- (1) 7.5 Ton Crane (2) 5 Ton Cranes
- New Plasma Lighting & High Bay Lighting
- 2 Cooling Compressors
- Air Compressors
- Insulated Ceiling
- Drive Around Gated Yard
- 2.48 Acre Parcel
- Freeway Building Signage