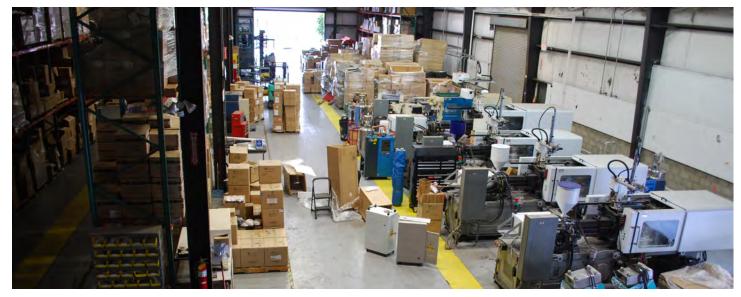

### PROPERTY DETAILS

- ±41,630 SF Masonry/Metal Industrial Building
- ±3,630 SF of Office Space
- ±38,000 SF of Warehouse Space
- 18'-24' Clear Height
- 8 Ground Level Doors
- Fully Sprinklered
- 3,600 Amps, 277/480 Volt, 3 Phase, 4 Wire (verify)
- 52 Parking Spaces (1.25/1,000 Ratio)

- Freeway Frontage
- (1) 7.5 Ton Crane (2) 5 Ton Cranes
- New Plasma Lighting & High Bay Lighting
- 2 Cooling Compressors
- Air Compressors
- Insulated Ceiling
- Drive Around Gated Yard
- 2.48 Acre Parcel
- Freeway Building Signage