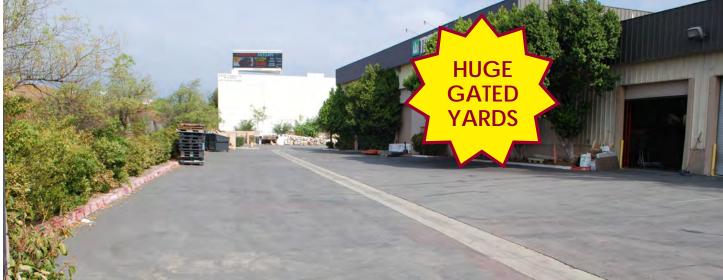

- Freeway Frontage
- (1) 7.5 Ton Crane (2) 5 Ton Cranes
- New Plasma Lighting & High Bay Lighting
- 2 Cooling Compressors
- Air Compressors
- Insulated Ceiling
- Drive Around Gated Yard
- 2.48 Acre Parcel
- Freeway Building Signage