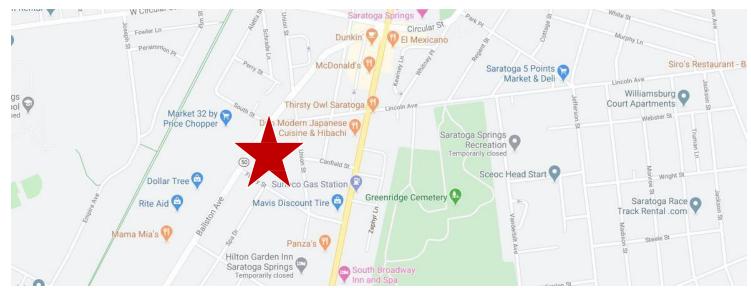

Lot Size: 300' x 200'±

Water: Municipal

Sewer: Municipal

Saratoga Springs School District:

For more information, please contact:

James F. Morrissey Real Estate Salesperson +1 315 569 6585 (mobile) jmorrissey@pyramidbrokerage.com Michael S. Del Vecchio Associate Real Estate Broker +1 518 727 4731 (mobile) mdelvecchio@pyramidbrokerage.com 40 British-American Boulevard Latham, New York 12110 Phone: +1 518 489 9199 Fax: +1 518 489 3492 pyramidbrokerage.com

# FOR SALE 96-116 Ballston Avenue Saratoga Springs, NY 12866

### **TAX MAP**



Approximate plot lines; subject to verification

### **ZONING MAP**





FOR SALE
96-116 Ballston Avenue
Saratoga Springs, NY 12866

### **PROPERTY PHOTOS**







## **FOR SALE** 96-116 Ballston Avenue

Saratoga Springs, NY 12866

### **LOCATION MAP**



### **DEMOGRAPHIC PROFILE**

96-116 Ballston Ave, Saratoga Springs, New York 12866

Ring of 1 mile



### GENERAL DEMOGRAPHICS



#### Traffic Data

| Street name    | Cross street | Traffic volume | Direction | Distance |
|----------------|--------------|----------------|-----------|----------|
| Ballston Ave   | Hamilton St  | 19,550         | NE        | 0.2      |
| S Broadway Ave | Lincoln Ave  | 19,000         | NE        | 0.3      |
| W Circular St  | Elm St       | 5,200          | NW        | 0.3      |
| S Broadway Ave | W Fenion St  | 11,100         | SE        | 0.3      |
| Broadway Ave   | Huestis Ct   | 13,200         | NE        | 0.3      |

MANUFACTURING TRANSPORTATION BUSINESS SERVICES SUMMARY



24 2019 Manufacturing (SIC20-39) Businesses



236,113 2019 Manufacturin