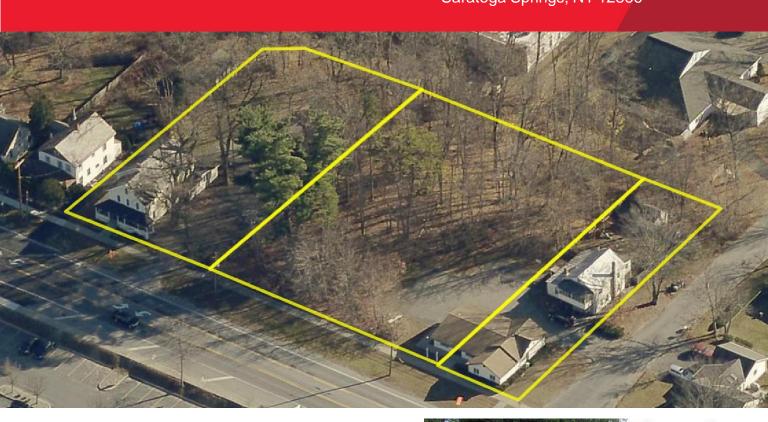

### PROPERTY HIGHLIGHTS

18-unit development site located across from Price Chopper Plaza on Ballston Ave. High visibility with high traffic counts. Close to Saratoga shopping, entertainment and restaurants. Close to SPAC and the Spa State Parks

Acres: 1.37±

Zoning Code: T-5 (Transect Zone

5/Neighborhood Center)

TaxID: 178.26-1-40

County: Saratoga County

Taxes: \$19,521 (Est)

Current Use: VacantLand

Lot Size: 300' x 200'±