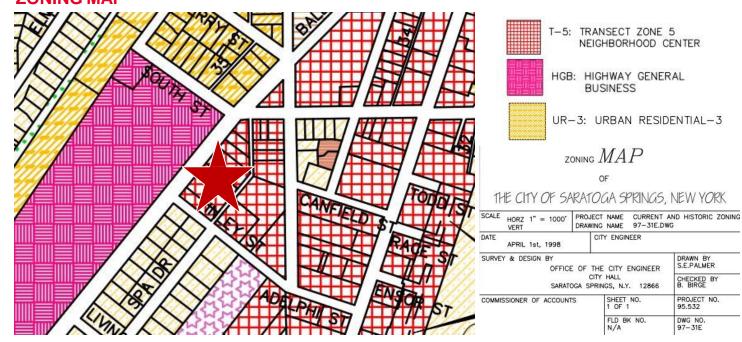

the Spa State Parks

Acres: 1.37±

Zoning Code: T-5 (Transect Zone

5/Neighborhood Center)

TaxID: 178.26-1-40

County: Saratoga County

Taxes: \$19,521 (Est)



Current Use: VacantLand

Lot Size: 300' x 200'±

Water: Municipal

Sewer: Municipal

Saratoga Springs School District:

For more information, please contact:

James F. Morrissey Real Estate Salesperson +1 315 569 6585 (mobile) jmorrissey@pyramidbrokerage.com Michael S. Del Vecchio Associate Real Estate Broker +1 518 727 4731 (mobile) mdelvecchio@pyramidbrokerage.com 40 British-American Boulevard Latham, New York 12110 Phone: +1 518 489 9199 Fax: +1 518 489 3492 pyramidbrokerage.com

# FOR SALE 96-116 Ballston Avenue Saratoga Springs, NY 12866

### **TAX MAP**



Approximate plot lines; subject to verification

### **ZONING MAP**





FOR SALE
96-116 Ballston Avenue
Saratoga Springs, NY 12866

### **PROPERTY PHOTOS**







## **FOR SALE** 96-116 Ballston Avenue

Saratoga Springs, NY 12866

### **LOCATION MAP**



### **DEMOGRAPHIC PROFILE**

96-116 Ballston Ave, Saratoga Springs, New York 12866

Ring of 1 mile



### GENERAL DEMOGRAPHICS



#### Traffic Data

| Street name    | Cross street | Traffic volume | Direction | Distance |
|----------------|--------------|----------------|-----------|----------|
| Ballston Ave   | Hamilton St  | 19,550         | NE        | 0.2      |
| S Broadway Ave | Lincoln Ave  | 19,000         | NE        | 0.3      |
| W Circular St  | Elm St       | 5,200          | NW        | 0.3      |
| S Broadway Ave | W Fenion St  | 11,100         | SE        | 0.3      |
| Broadway Ave   | H