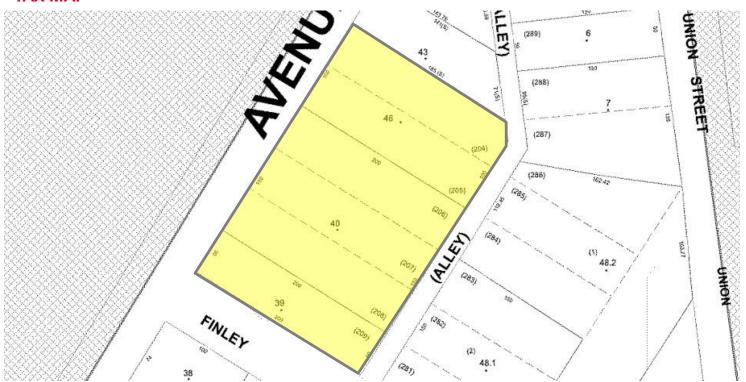

to Saratoga shopping, entertainment and restaurants. Close to SPAC and the Spa State Parks

Acres: 1.37±

Zoning Code: T-5 (Transect Zone

5/Neighborhood Center)

TaxID: 178.26-1-40

County: Saratoga County

Taxes: \$19,521 (Est)



Current Use: VacantLand

Lot Size: 300' x 200'±

Water: Municipal

Sewer: Municipal

Saratoga Springs School District:

For more information, please contact:

James F. Morrissey Real Estate Salesperson +1 315 569 6585 (mobile) jmorrissey@pyramidbrokerage.com Michael S. Del Vecchio Associate Real Estate Broker +1 518 727 4731 (mobile) mdelvecchio@pyramidbrokerage.com 40 British-American Boulevard Latham, New York 12110 Phone: +1 518 489 9199 Fax: +1 518 489 3492 pyramidbrokerage.com

# FOR SALE 96-116 Ballston Avenue Saratoga Springs, NY 12866

### **TAX MAP**



Approximate plot lines; subject to verification

### **ZONING MAP**





FOR SALE
96-116 Ballston Avenue
Saratoga Springs, NY 12866

### **PROPERTY PHOTOS**







## **FOR SALE** 96-116 Ballston Avenue

Saratoga Springs, NY 12866

### **LOCATION MAP**



### **DEMOGRAPHIC PROFILE**

96-116 Ballston Ave, Saratoga Springs, New York 12866

Ring of 1 mile



### GENERAL DEMOGRAPHICS



#### Traffic Data

| Street name    | Cross street | Traffic volume | Direction | Distance |
|----------------|--------------|----------------|-----------|----------|
| Ballston Ave   | Hamilton St  | 19,550         | NE        | 0.2      |
| S Broadway Ave | Lincoln Ave  | 19,000         | NE        | 0.3      |
| W Circular St  | Elm St       | 5,200          | NW        | 0.3      |
| S Broadway Ave | W Fe