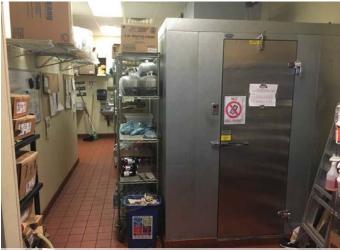

-Located in the heart of downtown Oceanside
-Formal national chain sandwich shop
-All equipment is included in the rent
-Easily convert to coffee shop/full-service restaurant

-Walk-in refrigerator, soda fountain, bottle cooler, counters, 2 ADA bathrooms, CO2 system, 3 compartment sink, grease trap and much more -No NNN or CAM fees-Just pay rent + utilities