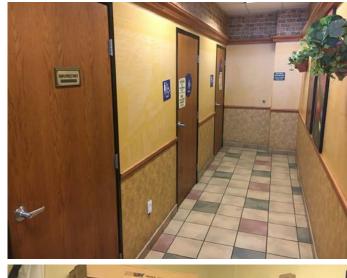

-Located in the heart of downtown Oceanside
-Formal national chain sandwich shop
-All equipment is included in the rent
-Easily convert to coffee shop/full-service restaurant

-Walk-in refrigerator, soda fountain, bottle cooler, counters, 2 ADA bathrooms, CO2 system, 3 compartment sink, grease trap and much more -No NNN or CAM fees-Just pay rent + utilities