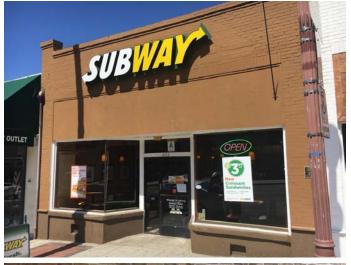

-Located in the heart of downtown Oceanside
-Formal national chain sandwich shop
-All equipment is included in the rent
-Easily convert to coffee shop/full-service restaurant

-Walk-in refrigerator, soda fountain, bottle cooler, counters, 2 ADA bathrooms, CO2 system, 3 compartment sink, grease trap and much more -No NNN or CAM fees-Just pay rent + utilities