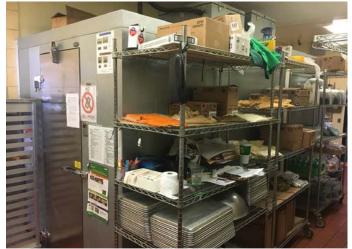

-Located in the heart of downtown Oceanside
-Formal national chain sandwich shop
-All equipment is included in the rent
-Easily convert to coffee shop/full-service restaurant

-Walk-in refrigerator, soda fountain, bottle cooler, counters, 2 ADA bathrooms, CO2 system, 3 compartment sink, grease trap and much more -No NNN or CAM fees-Just pay rent + utilities