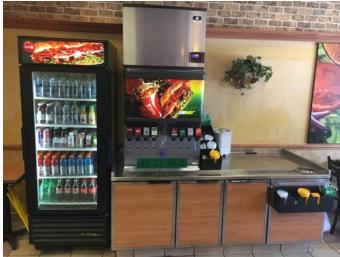

-Located in the heart of downtown Oceanside
-Formal national chain sandwich shop
-All equipment is included in the rent
-Easily convert to coffee shop/full-service restaurant

-Walk-in refrigerator, soda fountain, bottle cooler, counters, 2 ADA bathrooms, CO2 system, 3 compartment sink, grease trap and much more -No NNN or CAM fees-Just pay rent + utilities