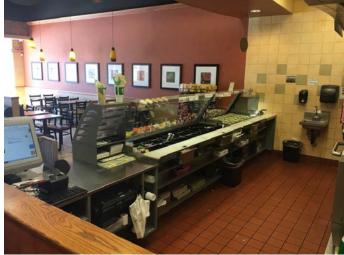

-Located in the heart of downtown Oceanside
-Formal national chain sandwich shop
-All equipment is included in the rent
-Easily convert to coffee shop/full-service restaurant

-Walk-in refrigerator, soda fountain, bottle cooler, counters, 2 ADA bathrooms, CO2 system, 3 compartment sink, grease trap and much more -No NNN or CAM fees-Just pay rent + utilities