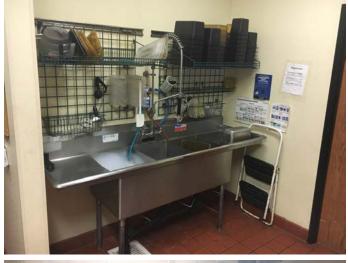

-Located in the heart of downtown Oceanside
-Formal national chain sandwich shop
-All equipment is included in the rent
-Easily convert to coffee shop/full-service restaurant

-Walk-in refrigerator, soda fountain, bottle cooler, counters, 2 ADA bathrooms, CO2 system, 3 compartment sink, grease trap and much more -No NNN or CAM fees-Just pay rent + utilities