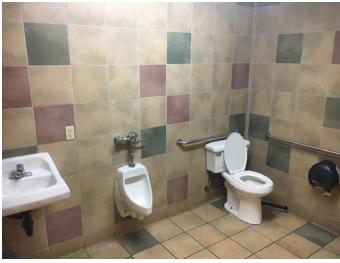

-Located in the heart of downtown Oceanside
-Formal national chain sandwich shop
-All equipment is included in the rent
-Easily convert to coffee shop/full-service restaurant

-Walk-in refrigerator, soda fountain, bottle cooler, counters, 2 ADA bathrooms, CO2 system, 3 compartment sink, grease trap and much more -No NNN or CAM fees-Just pay rent + utilities