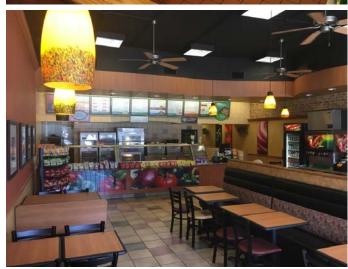

-Located in the heart of downtown Oceanside
-Formal national chain sandwich shop
-All equipment is included in the rent
-Easily convert to coffee shop/full-service restaurant

-Walk-in refrigerator, soda fountain, bottle cooler, counters, 2 ADA bathrooms, CO2 system, 3 compartment sink, grease trap and much more -No NNN or CAM fees-Just pay rent + utilities