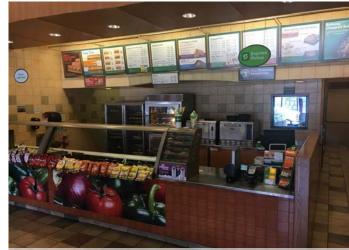

-Located in the heart of downtown Oceanside
-Formal national chain sandwich shop
-All equipment is included in the rent
-Easily convert to coffee shop/full-service restaurant

-Walk-in refrigerator, soda fountain, bottle cooler, counters, 2 ADA bathrooms, CO2 system, 3 compartment sink, grease trap and much more -No NNN or CAM fees-Just pay rent + utilities