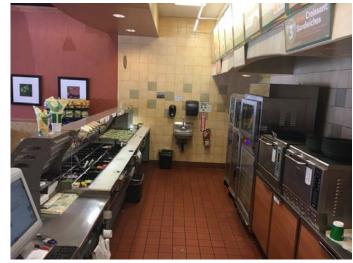

-Located in the heart of downtown Oceanside
-Formal national chain sandwich shop
-All equipment is included in the rent
-Easily convert to coffee shop/full-service restaurant

-Walk-in refrigerator, soda fountain, bottle cooler, counters, 2 ADA bathrooms, CO2 system, 3 compartment sink, grease trap and much more -No NNN or CAM fees-Just pay rent + utilities