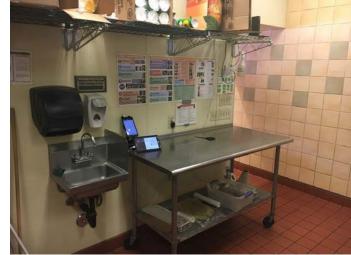

-Located in the heart of downtown Oceanside
-Formal national chain sandwich shop
-All equipment is included in the rent
-Easily convert to coffee shop/full-service restaurant

-Walk-in refrigerator, soda fountain, bottle cooler, counters, 2 ADA bathrooms, CO2 system, 3 compartment sink, grease trap and much more -No NNN or CAM fees-Just pay rent + utilities