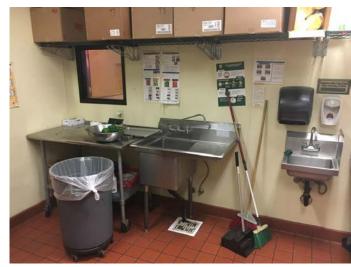

-Located in the heart of downtown Oceanside
-Formal national chain sandwich shop
-All equipment is included in the rent
-Easily convert to coffee shop/full-service restaurant

-Walk-in refrigerator, soda fountain, bottle cooler, counters, 2 ADA bathrooms, CO2 system, 3 compartment sink, grease trap and much more -No NNN or CAM fees-Just pay rent + utilities