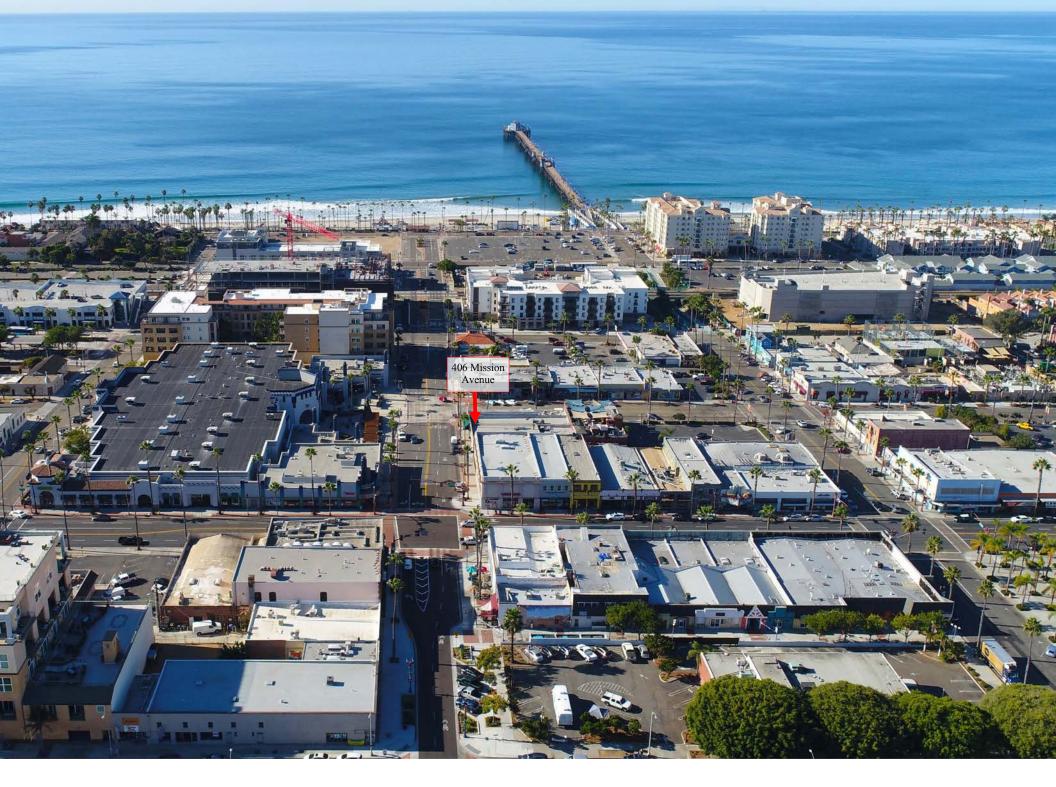

-Located in the heart of downtown Oceanside
-Formal national chain sandwich shop
-All equipment is included in the rent
-Easily convert to coffee shop/full-service restaurant

-Walk-in refrigerator, soda fountain, bottle cooler, counters, 2 ADA bathrooms, CO2 system, 3 compartment sink, grease trap and much more -No NNN or CAM fees-Just pay rent + utilities