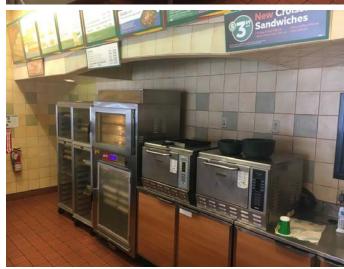

-Located in the heart of downtown Oceanside
-Formal national chain sandwich shop
-All equipment is included in the rent
-Easily convert to coffee shop/full-service restaurant

-Walk-in refrigerator, soda fountain, bottle cooler, counters, 2 ADA bathrooms, CO2 system, 3 compartment sink, grease trap and much more -No NNN or CAM fees-Just pay rent + utilities