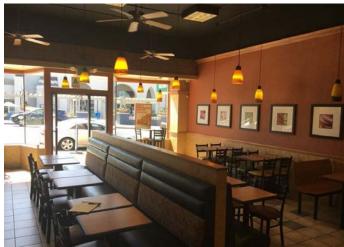

-Located in the heart of downtown Oceanside
-Formal national chain sandwich shop
-All equipment is included in the rent
-Easily convert to coffee shop/full-service restaurant

-Walk-in refrigerator, soda fountain, bottle cooler, counters, 2 ADA bathrooms, CO2 system, 3 compartment sink, grease trap and much more -No NNN or CAM fees-Just pay rent + utilities