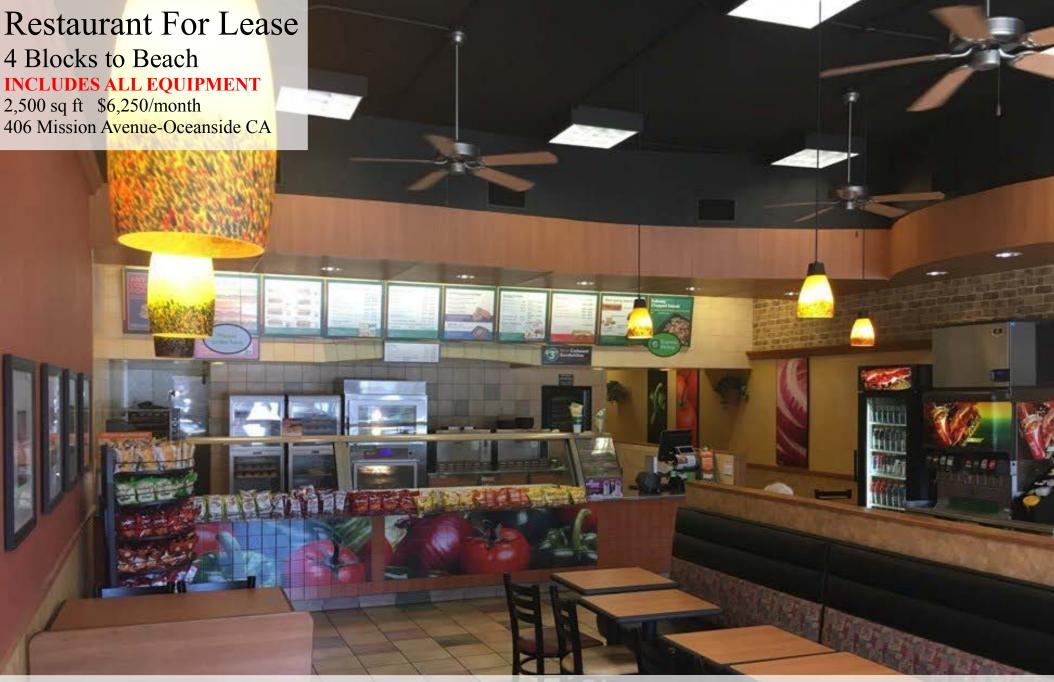

-Located in the heart of downtown Oceanside
-Formal national chain sandwich shop
-All equipment is included in the rent
-Easily convert to coffee shop/full-service restaurant

-Walk-in refrigerator, soda fountain, bottle cooler, counters, 2 ADA bathrooms, CO2 system, 3 compartment sink, grease trap and much more -No NNN or CAM fees-Just pay rent + utilities