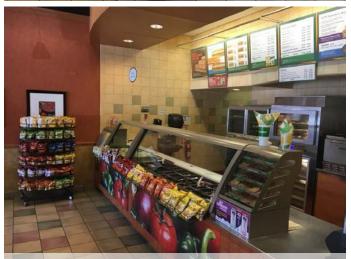

-Located in the heart of downtown Oceanside
-Formal national chain sandwich shop
-All equipment is included in the rent
-Easily convert to coffee shop/full-service restaurant

-Walk-in refrigerator, soda fountain, bottle cooler, counters, 2 ADA bathrooms, CO2 system, 3 compartment sink, grease trap and much more -No NNN or CAM fees-Just pay rent + utilities