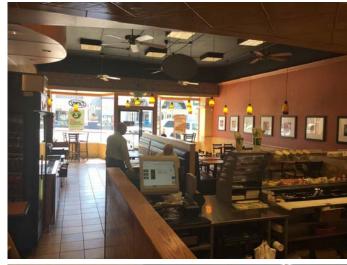

-Located in the heart of downtown Oceanside
-Formal national chain sandwich shop
-All equipment is included in the rent
-Easily convert to coffee shop/full-service restaurant

-Walk-in refrigerator, soda fountain, bottle cooler, counters, 2 ADA bathrooms, CO2 system, 3 compartment sink, grease trap and much more -No NNN or CAM fees-Just pay rent + utilities