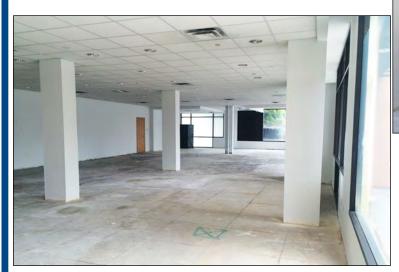

#### **PROPERTY HIGHLIGHTS:**

- $1,500 \pm$  SF to  $4,060 \pm$  SF Available
- Corner Location at Signalized Intersection
- Traffic Count: 22,680 ADT
- Great Street Visibility
- Building Signage Available
- Ample On-Site Covered Parking, Plus Street Parking
- Close Proximity to I-680/I-280, and Hwy 101
- Additional Space Available
- Asking \$3.00 PSF, NNN (\$.70)