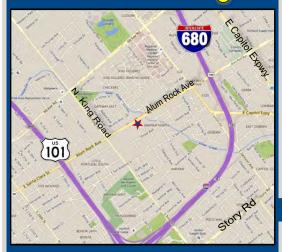

MEACHAM/OPPENHEIMER CORFAC INTERNATIONAL Commercial Brokerage | Investment Sales | Property Management

1918 Alum Rock Ave. San Jose, California

#### **PROPERTY HIGHLIGHTS:**

- $1,500 \pm$  SF to  $4,060 \pm$  SF Available
- Corner Location at Signalized Intersection
- Traffic Count: 22,680 ADT
- Great Street Visibility
- Building Signage Available
- Ample On-Site Covered Parking, Plus Street Parking
- Close Proximity to I-680/I-280, and Hwy 101
- Additional Space Available
- Asking \$3.00 PSF, NNN (\$.70)