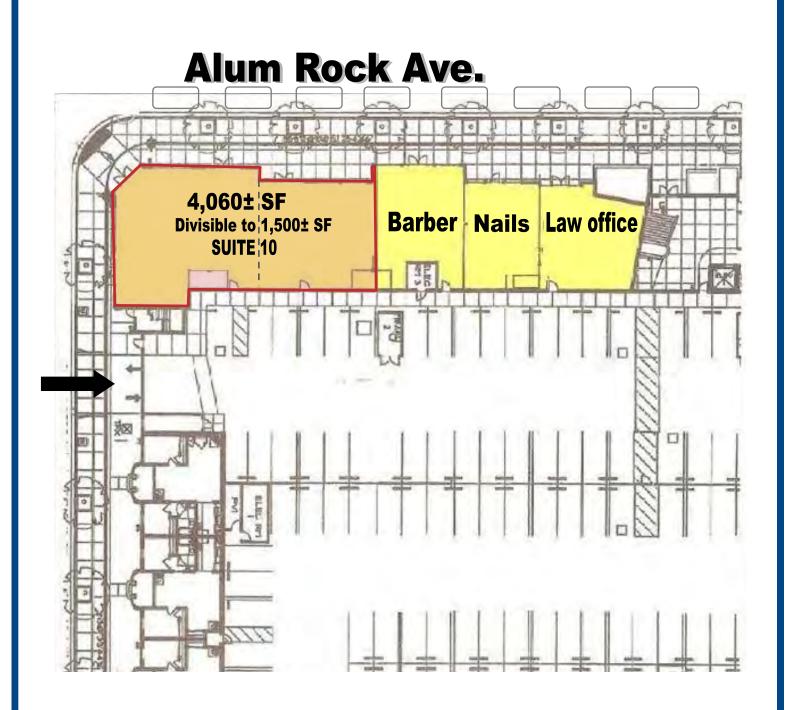

#### **PROPERTY HIGHLIGHTS:**

- $1,500 \pm$  SF to  $4,060 \pm$  SF Available
- Corner Location at Signalized Intersection
- Traffic Count: 22,680 ADT
- Great Street Visibility
- Building Signage Available
- Ample On-Site Covered Parking, Plus Street Parking
- Close Proximity to I-680/I-280, and Hwy 101
- Additional Space Available
- Asking \$3.00 PSF, NNN (\$.70)

### 1918 ALUM ROCK AVE. · SAN JOSE, CALIFORNIA

**MEACHAM/OPPENHEIMER, INC.** *CORFAC INTERNATIONAL* 8 No. San Pedro St., Suite 300 San Jose, California 95110 Tel: 408.378.5900 www.moinc.net

Josh Gispan Lic. #00974978 JGispan@moinc.net (408) 477-2511 Direct Matt Perez Lic. #02017798 <u>MPerez@moinc.net</u> (408) 477-2516 Direct