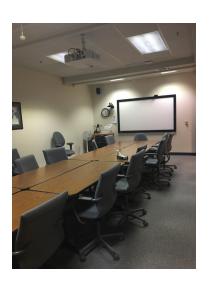

#### **INTERIOR PHOTOS**

REAL ESTATE DEVELOPMENT | BROKERAGE | INVESTMENT
MANAGEMENT | COMMERCIAL CONSTRUCTION | ENGINEERING | ARCHITECTURE

#### PROPERTY INFORMATION

- This 16,288 SF building is located on 45,150 SF of land located directly across from the Sheraton Hotel and Sioux Falls Arena/Convention Center.
- On-site parking includes 41 spaces, with additional street parking available. Current shared parking with Ramada may need to be renegotiated.
- · Building has multiple offices, boardroom, classroom, kitchenette, and men's and women's restrooms.
- · Mature landscape adds to the unique and stately building entrance.