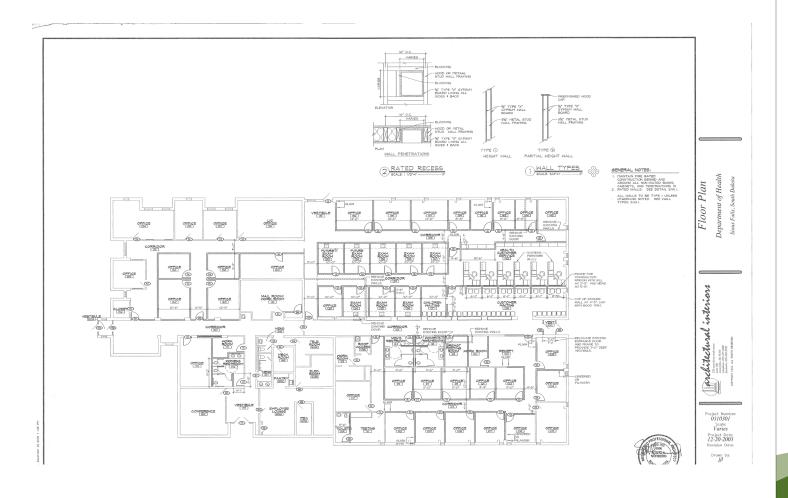

#### PROPERTY INFORMATION

- This 16,288 SF building is located on 45,150 SF of land located directly across from the Sheraton Hotel and Sioux Falls Arena/Convention Center.
- On-site parking includes 41 spaces, with additional street parking available. Current shared parking with Ramada may need to be renegotiated.
- · Building has multiple offices, boardroom, classroom, kitchenette, and men's and women's restrooms.
- · Mature landscape adds to the unique and stately building entrance.