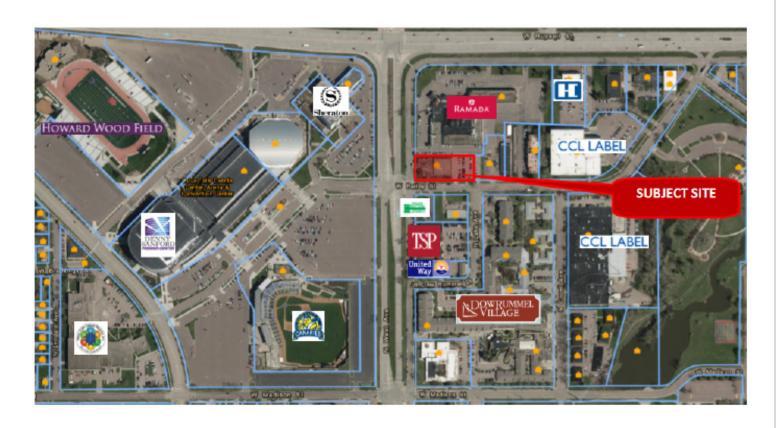

#### PROPERTY INFORMATION

- This 16,288 SF building is located on 45,150 SF of land located directly across from the Sheraton Hotel and Sioux Falls Arena/Convention Center.
- On-site parking includes 41 spaces, with additional street parking available. Current shared parking with Ramada may need to be renegotiated.
- · Building has multiple offices, boardroom, classroom, kitchenette, and men's and women's restrooms.
- · Mature landscape adds to the unique and stately building entrance.

### 1200 N West Avenue Sioux Falls, SD 57104

 AVAILABLE:
 16,288 SF

 SALE PRICE:
 \$1,500,000.00

 TERMS:
 CASH

 LEASE PRICE:
 \$10.00 PSF

 TERMS:
 NNN

 TAXES:
 \$27,482.29

For more information, please contact: