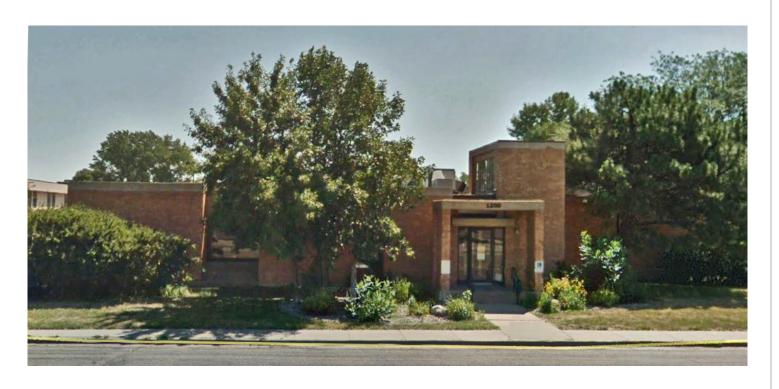

#### PROPERTY INFORMATION

- This 16,288 SF building is located on 45,150 SF of land located directly across from the Sheraton Hotel and Sioux Falls Arena/Convention Center.
- On-site parking includes 41 spaces, with additional street parking available. Current shared parking with Ramada may need to be renegotiated.
- · Building has multiple offices, boardroom, classroom, kitchenette, and men's and women's restrooms.
- · Mature landscape adds to the unique and stately building entrance.

### 1200 N West Avenue Sioux Falls, SD 57104

 AVAILABLE:
 16,288 SF

 SALE PRICE:
 \$1,500,000.00

 TERMS:
 CASH

 LEASE PRICE:
 \$10.00 PSF

 TERMS:
 NNN

 TAXES:
 \$27,482.29

For more information, please contact:

#### **BUILDING PHOTOS**

**VIEW LOOKING NORTHEAST** 