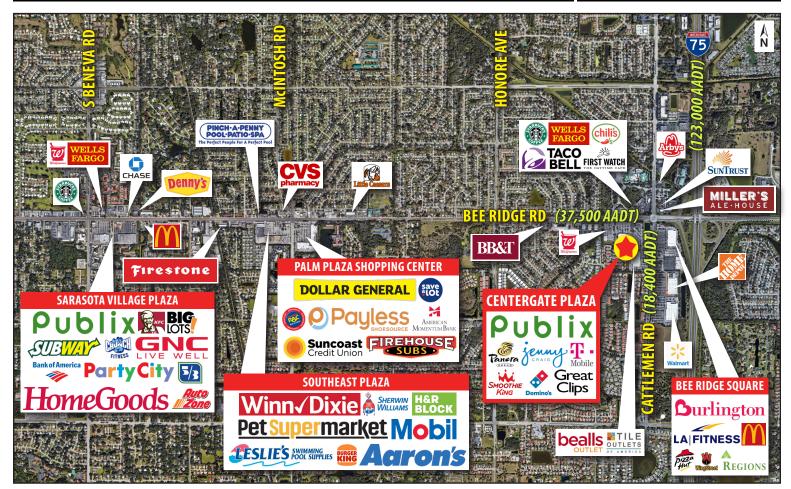

## **CENTERGATE PLAZA**

5804 – 5872 Bee Ridge Rd & 4010 – 4080 Cattlemen Rd | Sarasota, FL 34233

## **PROPERTY HIGHLIGHTS:**

- Up to 1,260 SF available
- Centrally located in a major retail corridor of Sarasota with great visibility and accessibility
- Located at a busy, signalized intersection of Bee Ridge Rd and Cattlemen Rd with a 55,900 combined AADT and 0.30 miles from I-75
- Within a 5-mile trade radius there is a population of over 147,000 with an average household income of more than \$86,000
- Trade area tenants include Publix Super Market, Walmart, Winn-Dixie, Save A Lot, Home Depot, Bealls Outlet, Starbucks, HomeGoods, Party City, Pet Supermarket, Burlington, McDonald's, Taco Bell, Burger King, KFC, Arby's, Dollar General, Walgreens, and CVS
- Shopping center total GLA: 89,979 SF (MOL)
- Office building total GLA: 11,059 SF (MOL)