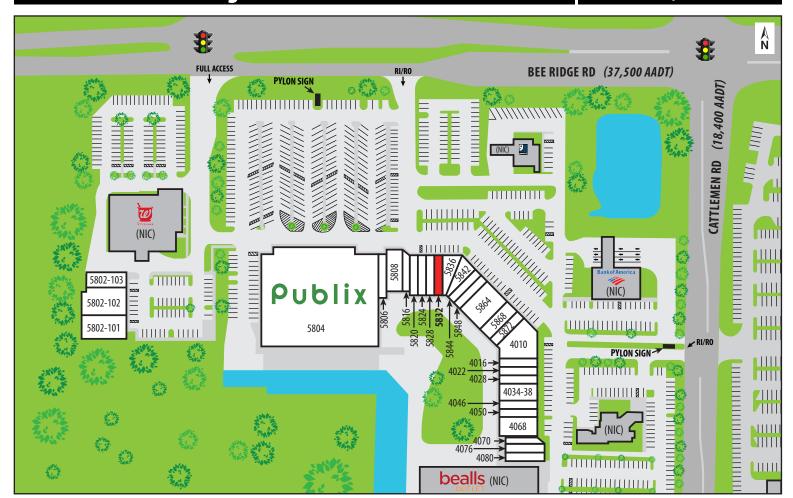

## **CENTERGATE PLAZA**

5804 – 5872 Bee Ridge Rd & 4010 – 4080 Cattlemen Rd | Sarasota, FL 34233

|              | TENANT                        |       |  |
|--------------|-------------------------------|-------|--|
| UNIT         | TENANT                        | SF    |  |
| CATTLEMEN RD |                               |       |  |
| 4010         | Verizon                       | 4,270 |  |
| 4016         | CBD American Shaman           | 1,260 |  |
| 4022         | Mathnasium                    | 1,260 |  |
| 4028         | Moda Salon                    | 1,260 |  |
| 4034-38      | Best Nails                    | 2,520 |  |
| 4046         | Connect Hearing               | 1,260 |  |
| 4050         | AcuMassage                    | 1,260 |  |
| 4068         | Ed Klopfer Real Estate School | 2,520 |  |
| 4070         | Techy                         | 1,048 |  |
| 4076         | Centergate Family Dentistry   | 1,120 |  |
| 4080         | Domino's                      | 1,120 |  |
| BEE RIDGE RD |                               |       |  |
| 5802-101     | Spectrum Underground          | 4,073 |  |
| 5802-102     | Snap Fitness                  | 4,736 |  |
| 5802-103     | Elite Medical Spa             | 2,250 |  |

| UNIT | TENANT                | SF     |
|------|-----------------------|--------|
| 5804 | Publix Super Market   | 48,555 |
| 5806 | Publix Liquors        | 1,261  |
| 5808 | T-Mobile              | 2,240  |
| 5816 | Smoothie King         | 1,048  |
| 5820 | Centergate Cleaners   | 1,260  |
| 5824 | PakMail               | 1,260  |
| 5828 | Shangri-La Restaurant | 1,260  |
| 5832 | AVAILABLE             | 1,260  |
| 5836 | Great Clips           | 1,114  |
| 5842 | Super Value Nutrition | 1,861  |
| 5844 | Island Fin Poké Co.   | 1,260  |
| 5848 | Ignite Smoke Shop     | 1,260  |
| 5864 | Panera Bread          | 4,260  |
| 5868 | Jenny Craig           | 1,922  |
| 5872 | Bayview Opticians     | 1,260  |