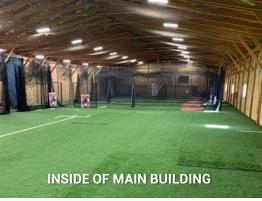

#### **FEATURES**:

- Newer construction built in 2015
- 9,600 SF metal industrial building
- 1,500 SF office building with A/C
- 8.79 acres of flat and graded land
- Abuts busy 1st Street
- Centrally located between Longmont and Fort Collins
- C2 zoning General Commercial
- Currently used as a baseball training facility but has many other uses
- · Potential to subdivide
- Easy access to I-25
- · Located in the rapidly growing Town of Berthoud

## **MAIN BUILDING**