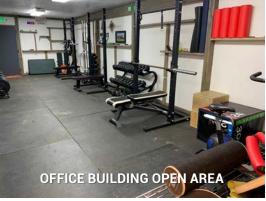

#### **FEATURES**:

- Newer construction built in 2015
- 9,600 SF metal industrial building
- 1,500 SF office building with A/C
- 8.79 acres of flat and graded land
- Abuts busy 1st Street
- Centrally located between Longmont and Fort Collins
- C2 zoning General Commercial
- Currently used as a baseball training facility but has many other uses
- · Potential to subdivide
- Easy access to I-25
- · Located in the rapidly growing Town of Berthoud