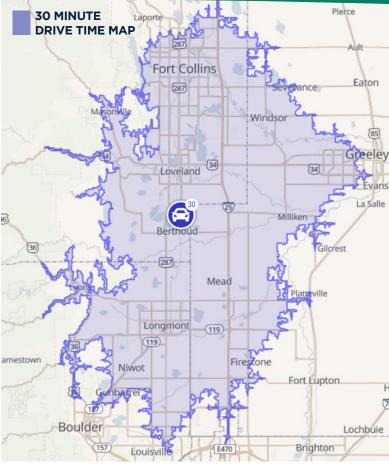

CRES

SALE PRICE: **\$2,695,000** 



#### **FEATURES**:

- Newer construction built in 2015
- 9,600 SF metal industrial building
- 1,500 SF office building with A/C
- 8.79 acres of flat and graded land
- Abuts busy 1st Street
- Centrally located between Longmont and Fort Collins
- C2 zoning General Commercial
- Currently used as a baseball training facility but has many other uses
- · Potential to subdivide
- Easy access to I-25
- · Located in the rapidly growing Town of Berthoud

## **MAIN BUILDING**



# **FEATURED PROPERTY**

2530 CLAYTON PLACE • BERTHOUD, CO 80513











**Bruce Campbell Broker** 970.231.6824 bruce@realtec.com

**Patrick O'Donnell Broker** 970.231.5576 patricko@realtec.com

## **DEMOGRAPHICS & SITE LOCATION**

## 2530 CLAYTON PLACE • BERTHOUD, CO 80513















#### **Fort Collins**

712 Whaler's Way, Bld. B, Suite 300 Fort Collins, CO 80525 970.229.9900

#### Loveland

200 E. 7th Street, Suite 418 Loveland, CO 80537 970.593.9900

### Greeley

1711 61st Avenue, Suite 104 Greeley, CO 80634 970.346.9900