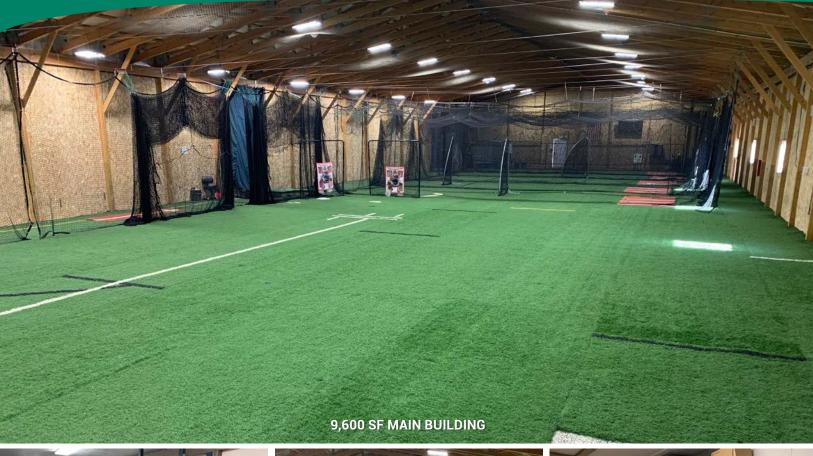

#### **FEATURES**:

- Newer construction built in 2015
- 9,600 SF metal industrial building
- 1,500 SF office building with A/C
- 8.79 acres of flat and graded land
- Abuts busy 1st Street
- Centrally located between Longmont and Fort Collins
- C2 zoning General Commercial
- Currently used as a baseball training facility but has many other uses
- · Potential to subdivide
- Easy access to I-25
- · Located in the rapidly growing Town of Berthoud