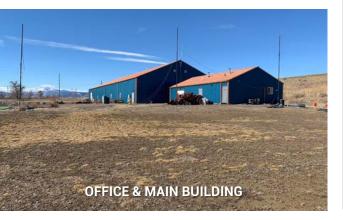

## **MAIN BUILDING**

#### **FEATURES**:

- Newer construction built in 2015
- 9,600 SF metal industrial building
- 1,500 SF office building with A/C
- 8.79 acres of flat and graded land
- Abuts busy 1st Street
- Centrally located between Longmont and Fort Collins
- C2 zoning General Commercial
- Currently used as a baseball training facility but has many other uses
- · Potential to subdivide
- Easy access to I-25
- · Located in the rapidly growing Town of Berthoud