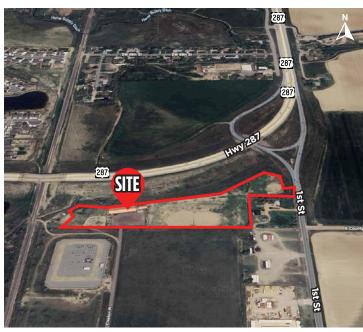

ACRES

SALE PRICE: **\$2,695,000** 



#### **FEATURES**:

- Newer construction built in 2015
- 9,600 SF metal industrial building
- 1,500 SF office building with A/C
- 8.79 acres of flat and graded land
- Abuts busy 1st Street
- Centrally located between Longmont and Fort Collins
- C2 zoning General Commercial
- Currently used as a baseball training facility but has many other uses
- · Potential to subdivide
- Easy access to I-25
- · Located in the rapidly growing Town of Berthoud

## **MAIN BUILDING**



# **FEATURED PROPERTY**

2530 CLAYTON PLACE • BERTHOUD, CO 80513











**Bruce Campbell Broker** 970.231.6824 bruce@realtec.com

**Patrick O'Donnell Broker** 970.231.5576 patricko@realtec.com

## **DEMOGRAPHICS & SITE LOCATION**

## 2530 CLAYTON PLACE • BERTHOUD, CO 80513















#### **Fort Collins**

712 Whaler's Way, Bld. B, Suite 300 Fort Collins, CO 80525 970.229.9900

#### Loveland

200 E. 7th Street, Suite 418 Loveland, CO 80537 970.593.9900

### Greeley

1711 61st Avenue, Suite 104 Greeley, CO 80634 970.346.9900