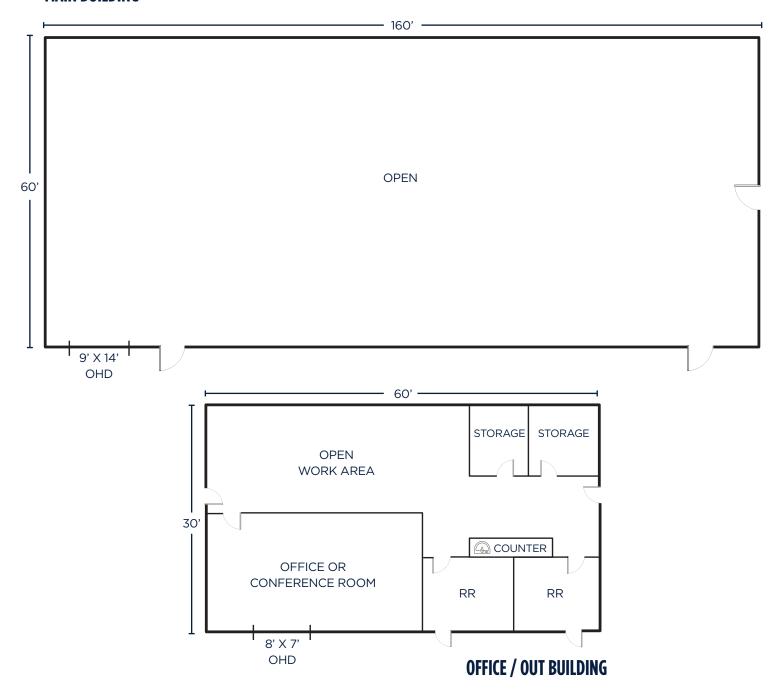

#### **FEATURES**:

- Newer construction built in 2015
- 9,600 SF metal industrial building
- 1,500 SF office building with A/C
- 8.79 acres of flat and graded land
- Abuts busy 1st Street
- Centrally located between Longmont and Fort Collins
- C2 zoning General Commercial
- Currently used as a baseball training facility but has many other uses
- · Potential to subdivide
- Easy access to I-25
- · Located in the rapidly growing Town of Berthoud