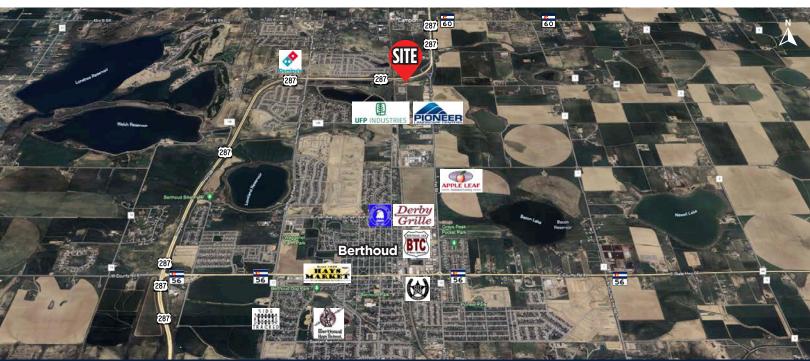

ES

SALE PRICE: **\$2,695,000** 



#### **FEATURES**:

- Newer construction built in 2015
- 9,600 SF metal industrial building
- 1,500 SF office building with A/C
- 8.79 acres of flat and graded land
- Abuts busy 1st Street
- Centrally located between Longmont and Fort Collins
- C2 zoning General Commercial
- Currently used as a baseball training facility but has many other uses
- · Potential to subdivide
- Easy access to I-25
- · Located in the rapidly growing Town of Berthoud

## **MAIN BUILDING**



# **FEATURED PROPERTY**

2530 CLAYTON PLACE • BERTHOUD, CO 80513











**Bruce Campbell Broker** 970.231.6824 bruce@realtec.com

**Patrick O'Donnell Broker** 970.231.5576 patricko@realtec.com

## **DEMOGRAPHICS & SITE LOCATION**

## 2530 CLAYTON PLACE • BERTHOUD, CO 80513















#### **Fort Collins**

712 Whaler's Way, Bld. B, Suite 300 Fort Collins, CO 80525 970.229.9900

#### Loveland

200 E. 7th Street, Suite 418 Loveland, CO 80537 970.593.9900

### Greeley

1711 61st Avenue, Suite 104 Greeley, CO 80634 970.346.9900