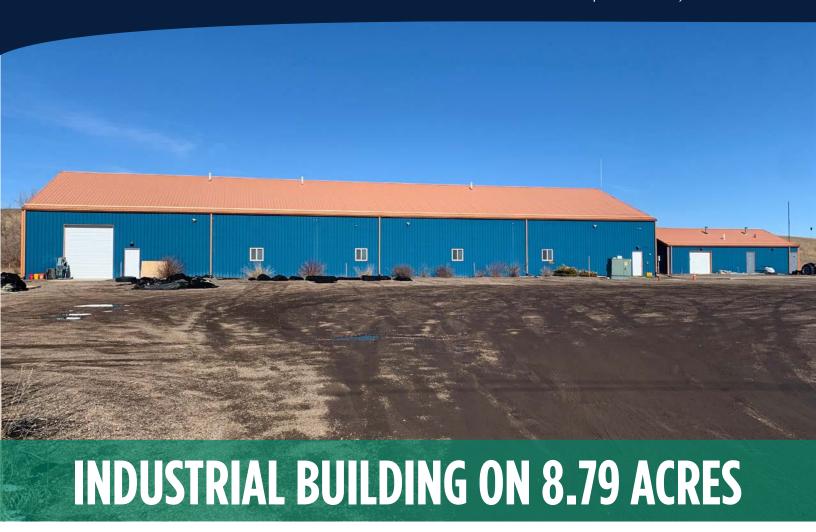

# FOR SALE 2530 CLAYTON PLACE | Berthoud, CO 80513

PROPERTY TYPE: INDUSTRIAL

AVAILABLE: 11,100 SF ON 8.79 ACRES

SALE PRICE: **\$2,695,000** 

#### **FEATURES**:

- Newer construction built in 2015
- 9,600 SF metal industrial building
- 1,500 SF office building with A/C
- 8.79 acres of flat and graded land
- Abuts busy 1st Street
- Centrally located between Longmont and Fort Collins
- C2 zoning General Commercial
- Currently used as a baseball training facility but has many other uses
- · Potential to subdivide
- Easy access to I-25
- · Located in the rapidly growing Town of Berthoud