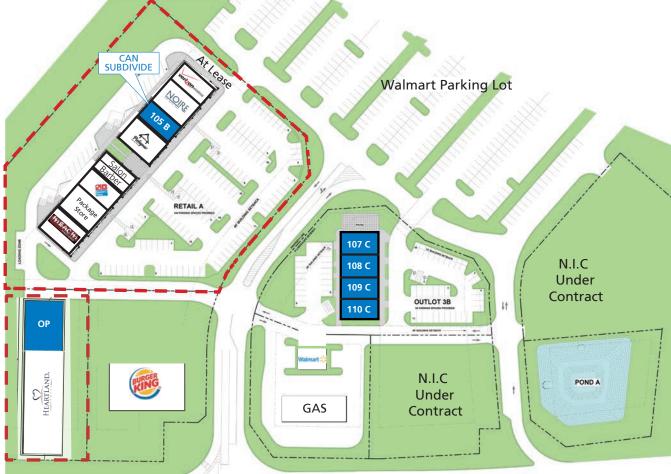

### Ackerman Retail

Browns Bridge Road (Hwy 369) - 16,630 AADT

| STE   | TENANT                              | SF    |
|-------|-------------------------------------|-------|
| 100 A | Hibachi Express                     | 1,702 |
| 102 A | Package Store                       | 6,024 |
| 106 A | Dominos                             | 1,497 |
| 108 A | MJ Salon                            | 1,111 |
| 110 A | Barber Shop                         | 1,180 |
| 104 B | Palapas Bar & Grill                 | 4,448 |
| 105 B | <b>AVAILABLE</b><br>(CAN SUBDIVIDE) | 2,025 |
| 106 B | Noire Nails                         | 3,000 |
| 107 B | Verizon                             | 2,000 |
| 107 C | RESTAURANT AVAILABLE<br>W/PATIO     | 2,400 |
| 108 C | AVAILABLE                           | 2,000 |
| 109 C | AVAILABLE                           | 2,000 |
| OP    | Heartland Dental                    | 3,600 |
| ОР    | AVAILABLE                           | 2,400 |