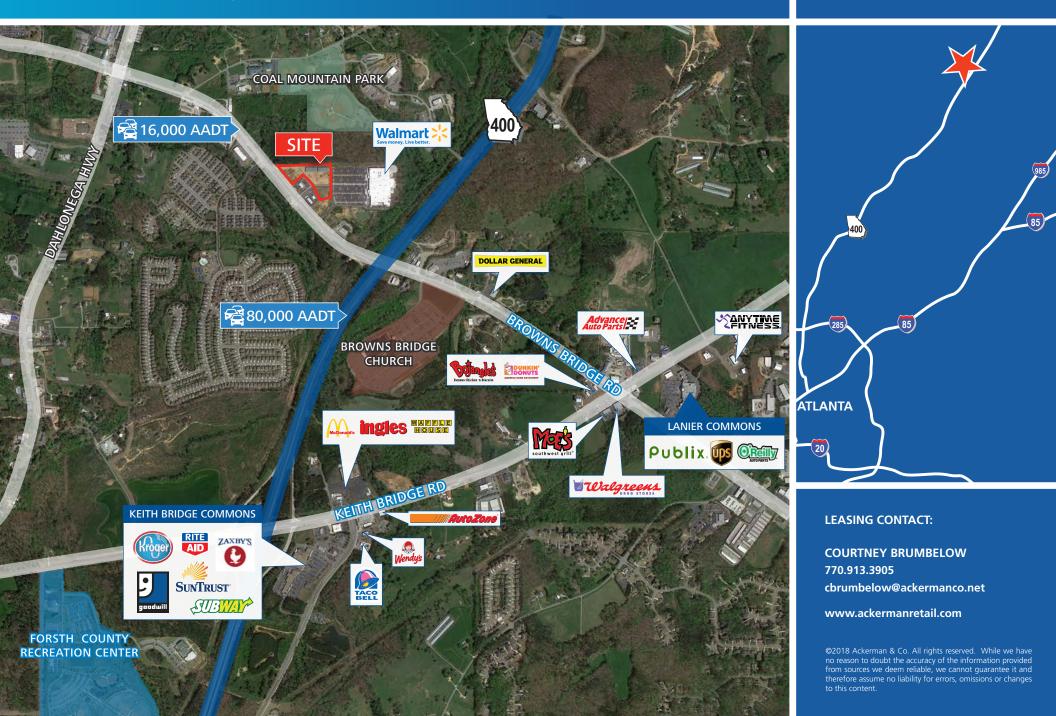

### **PROPERTY HIGHLIGHTS**

- New Construction Delivery 2018
- Walmart shadow center buildings in affluent Cumming, Georgia
- Located at a signalized intersection on Browns Bridge Road (Hwy 369) and GA 400 (80,000 AADT)
- Population of 52,154 with an average household income of \$94,512 within 5 miles

NEW

CONSTRUCTION

- Area retailers include:
- Walmart
- Publix - Verizon
- Kroger - Ingles

#### **AREA DEMOGRAPHICS (2018):**

|        |        |        |        |        | AVG HH INCOME |  |
|--------|--------|--------|--------|--------|---------------|--|
| 1-MILE | 2,723  | 1-MILE | 978    | 1-MILE | \$47,619      |  |
| 3-MILE | 22,370 | 3-MILE | 8,215  | 3-MILE | \$86,024      |  |
| 5-MILE | 52,154 | 5-MILE | 18,999 | 5-MILE | \$94,512      |  |