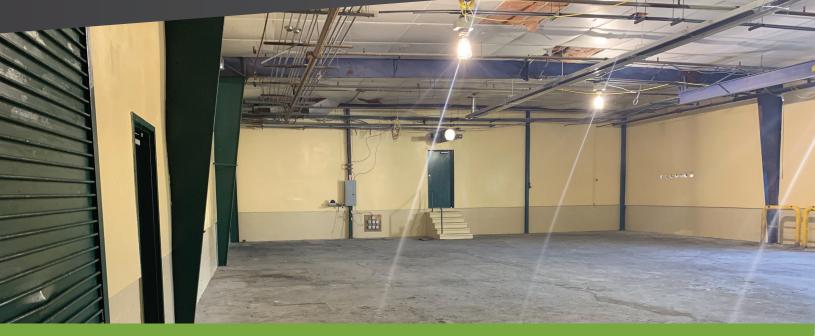

#### AVAILABLE FOR LEASE 9,250 SF \$6 / SF Modified Gross

Renovated for Storage and Warehousing.

Located less than 1 mile from I-70 and less than 3 miles from downtown Indy.

Additional warehouse space and land for outdoor storage or build to suit opportunity.

One drive-in, one dock