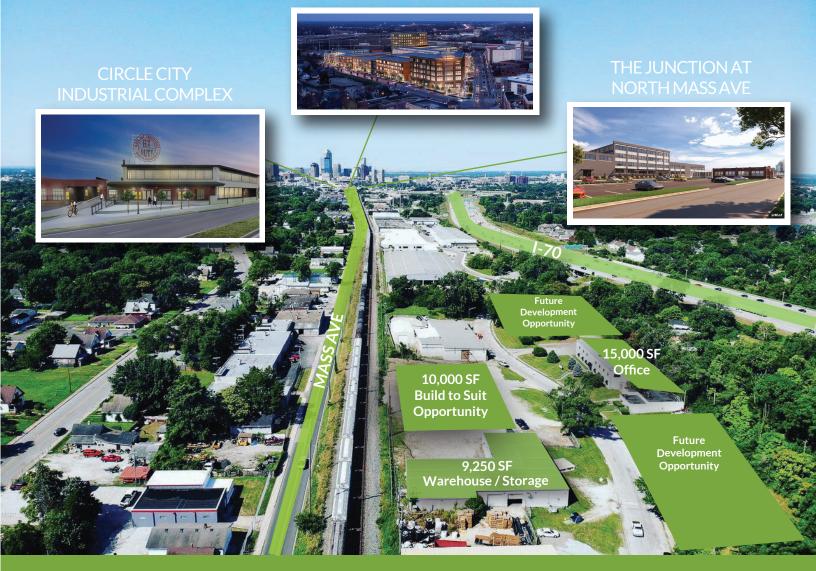

#### AVAILABLE FOR LEASE 9,250 SF \$6 / SF Modified Gross

Renovated for Storage and Warehousing.

Located less than 1 mile from I-70 and less than 3 miles from downtown Indy.

Additional warehouse space and land for outdoor storage or build to suit opportunity.

### New Warehouse Space Near Downtown Adjacent Build To Suit Option

Brian Bondus C: 317.777.1009 O: 317.853.7503 E: Brian@ALOPG.com Ralph Balber C: 317.281.8847 O: 317.853.7500 E: Ralph@ALOPG.com ALO Property Group 9075 N Meridian St. Suite 175 Indianapolis, IN 46260

# IN THE PATH OF PROGRESS

BOTTLEWORKS

Brian Bondus C: 317.777.1009 O: 317.853.7503 E: Brian@ALOPG.com Ralph Balber C: 317.281.8847 O: 317.853.7500 E: Ralph@ALOPG.com ALO Property Group 9075 N Meridian St. Suite 175 Indianapolis, IN 46260