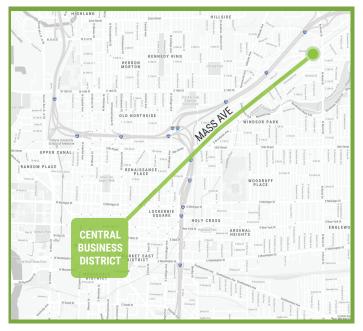

#### AVAILABLE FOR LEASE 9,250 SF \$6 / SF Modified Gross

Renovated for Storage and Warehousing.

Located less than 1 mile from I-70 and less than 3 miles from downtown Indy.

Additional warehouse space and land for outdoor storage or build to suit opportunity.

### New Warehouse Space Near Downtown Adjacent Build To Suit Option

Brian Bondus C: 317.777.1009 O: 317.853.7503 E: Brian@ALOPG.com Ralph Balber C: 317.281.8847 O: 317.853.7500 E: Ralph@ALOPG.com ALO Property Group 9075 N Meridian St. Suite 175 Indianapolis, IN 46260