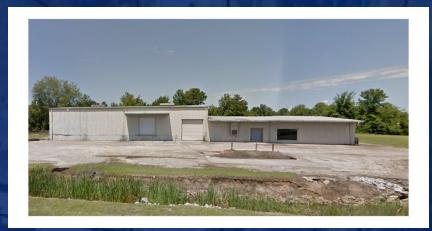

## 3431 HIGHWAY 301

\$145,000

3431 Highway 301 Manning, SC 29832

AVAILABLE SPACE 8,500 SF

FEATURES

- Metal Sturcture
- 10' & 16' Ceiling Height
- 2 Loading Docks
- 1.92 acres
- Zoned Industrial 1

# 3431 HIGHWAY 301

3431 Highway 301, JohnstonManning, SC 29832

| SALE PRICE       | \$145,000    | <b>PROPERTY OVERVIEW</b><br>Built in 1971, the subject consist of one single-story industrial building. This                                                                                                |  |
|------------------|--------------|-------------------------------------------------------------------------------------------------------------------------------------------------------------------------------------------------------------|--|
| OFFERING SUMMARY |              | building consists of both storage and showroom area totaling 8,500 SF of gross<br>building area. The Warehouse storage area is 5,000 SF and finished showroom<br>area, located in building One is 3,500 SF. |  |
| Lot Size:        | 1.92 Acres   | <ul> <li>PROPERTY HIGHLIGHTS</li> <li>Metal Sturcture</li> <li>10' &amp; 16' Ceiling Height</li> <li>2 Loading Docks</li> </ul>                                                                             |  |
| Building Size:   | 8,500 SF     |                                                                                                                                                                                                             |  |
| Zoning:          | Industrial-1 |                                                                                                                                                                                                             |  |
| CBCWORLDWIDE.COM |              |                                                                                                                                                                                                             |  |