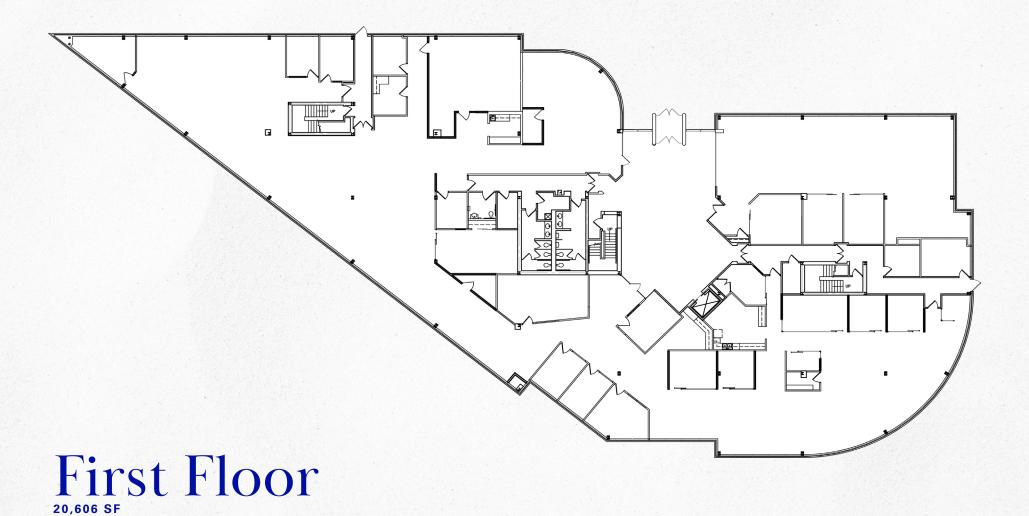

## **Building Summary**

61,820 SF single-tenant office building

# **Space Size**

61,820 SF