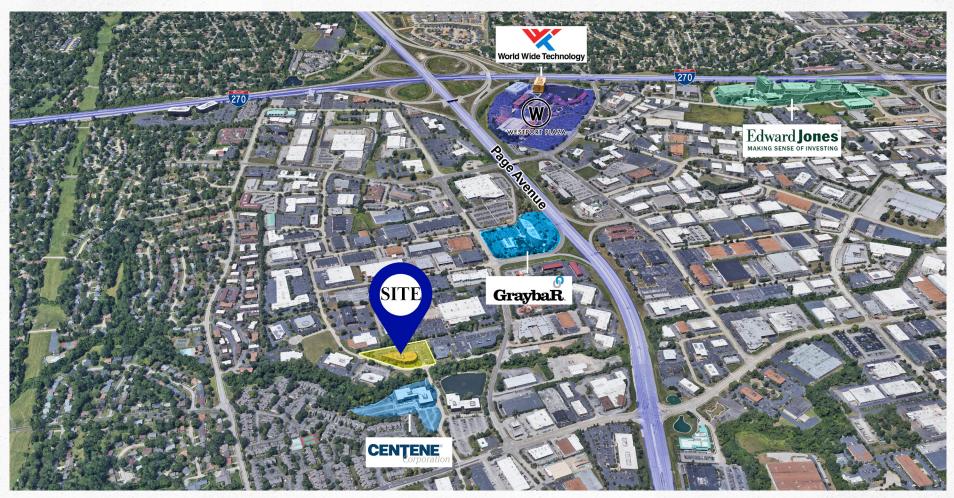

#### **Amenities**

Single-Tenant office building located one mile from Westport Plaza, which contains 200,000 SF of restaurants, retail, & entertainment venues as well as two on-site hotels

#### Location

Westport submarket / I-270 & Page Avenue