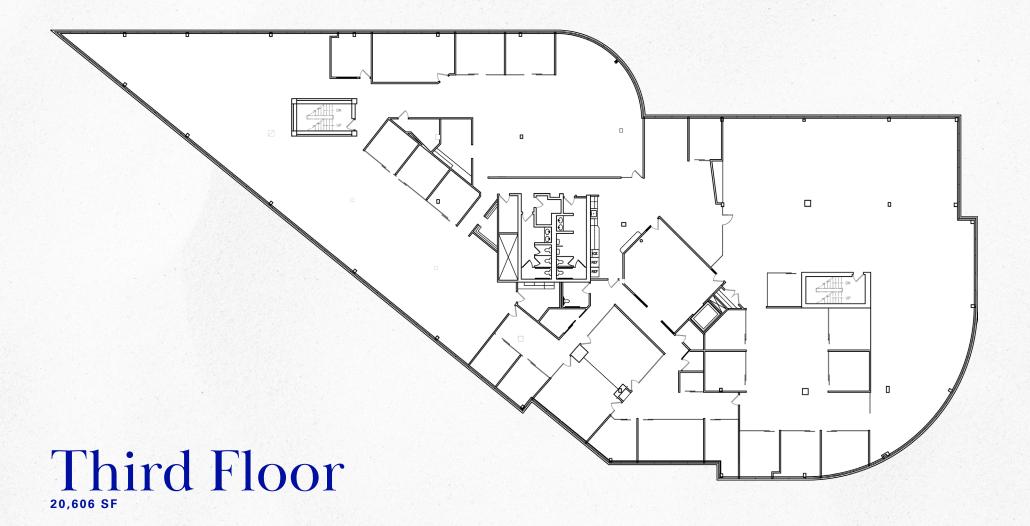

## **Building Summary**

61,820 SF single-tenant office building

# **Space Size**

61,820 SF