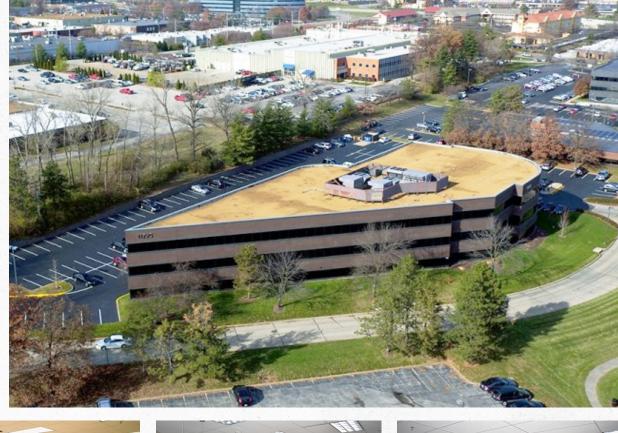

## **Building Summary**

61,820 SF single-tenant office building

#### **Amenities**

Single-Tenant office building located one mile from Westport Plaza, which contains 200,000 SF of restaurants, retail, & entertainment venues as well as two on-site hotels

#### Location

Westport submarket / I-270 & Page Avenue