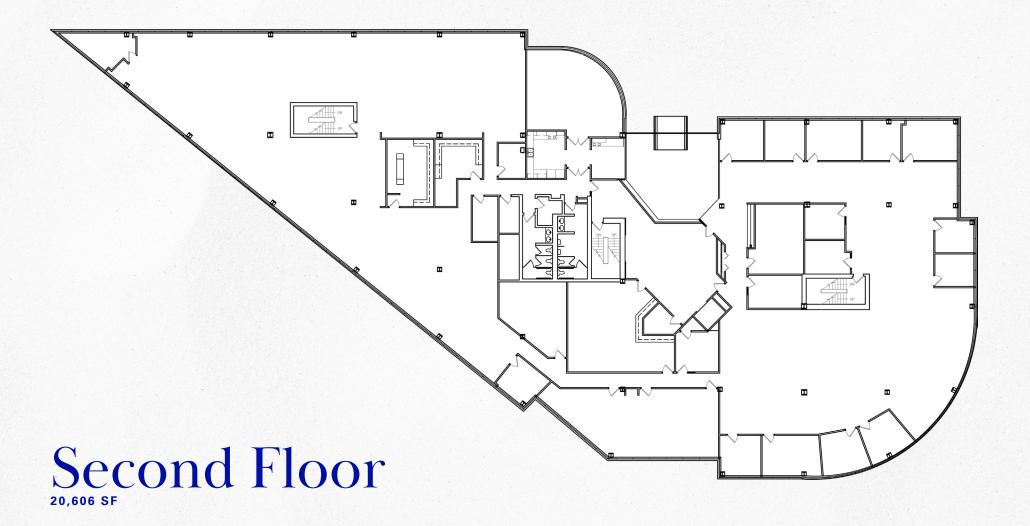

## **Building Summary**

61,820 SF single-tenant office building

# **Space Size**

61,820 SF