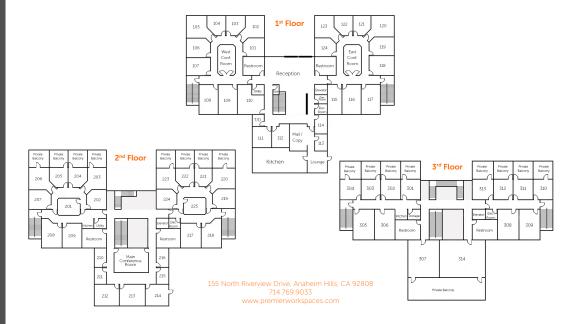

# **ABOUT THIS LOCATION**

Prestigious Anaheim Hills, California! Nestled between Orange County and the Inland Empire near the intersection of the 91 Freeway and Imperial Highway (90) and convenient access to the Eastern Transportation Corridor (241), Anaheim Hills is a dream location. This class A three story location offers 63 interior and exterior offices with expansive views of Anaheim's Scenic Canyon Corridor and private balconies.