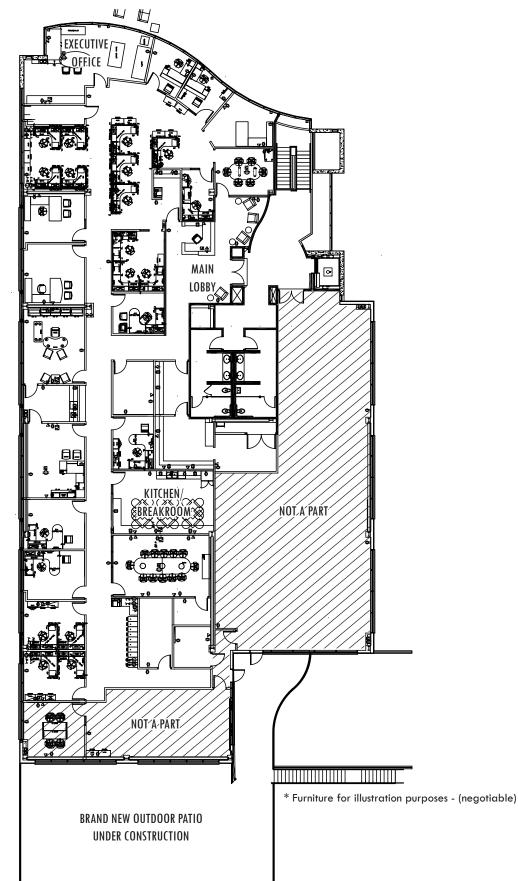

#### **PROPERTY FEATURES**

- Second Floor Available 9,482 Sq. Ft.
- High Image Two Story Office Building with Above Standard Finishes
- Brand New Creative Outdoor Patio Under Construction
- 2004 Building Construction with Modern Improvements
- Immediate access to 405, 55, and 73 Freeways
- 4:1 Surface and Subterranean Parking Available
- Close proximity to Restaurants and John Wayne Airport

# 18850 VON KARMAN AVENUE | IRVINE, CA

DISCLAIMER: The information contained herein has been obtained from the property owner or other third party and is provided to you without verification as to accuracy. We (Lee & Associates, its brokers, employees, agents, principals, officers, directors and affiliates) make no warranty or representation regarding the information, property, or transaction. You and your attorneys, advisors and consultants should conduct your own investigation of the property and transaction.