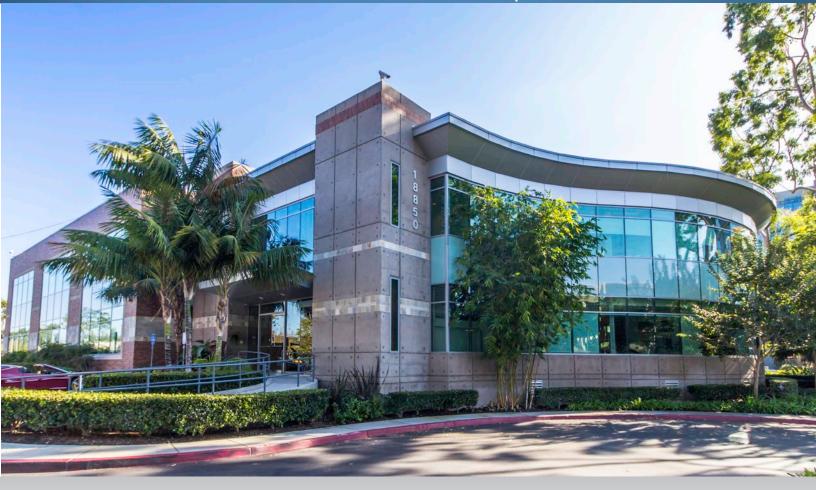

±9,482 SQ. FT. OFFICE SPACE

18850 VON KARMAN AVENUE | IRVINE, CA

#### **PROPERTY FEATURES**

- Second Floor Available 9,482 Sq. Ft.
- High Image Two Story Office Building with Above Standard Finishes
- Brand New Creative Outdoor Patio Under Construction
- 2004 Building Construction with Modern Improvements
- Immediate access to 405, 55, and 73 Freeways
- 4:1 Surface and Subterranean Parking Available
- Close proximity to Restaurants and John Wayne Airport

±9,482 SQ. FT. OFFICE SPACE