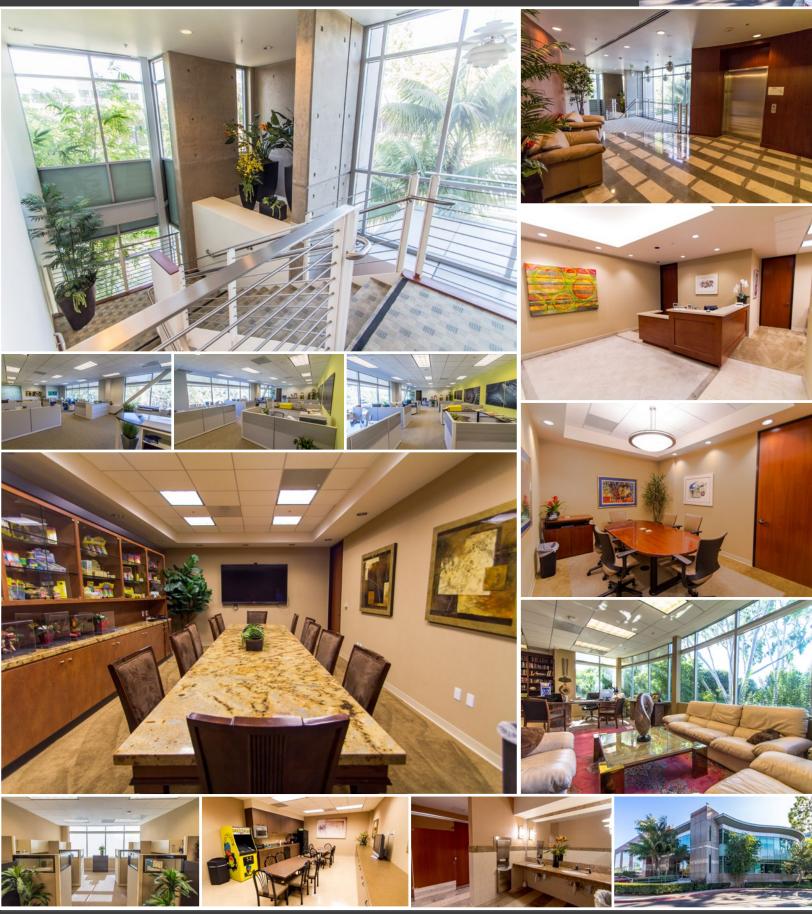

#### **PROPERTY FEATURES**

- Second Floor Available 9,482 Sq. Ft.
- High Image Two Story Office Building with Above Standard Finishes
- Brand New Creative Outdoor Patio Under Construction
- 2004 Building Construction with Modern Improvements
- Immediate access to 405, 55, and 73 Freeways
- 4:1 Surface and Subterranean Parking Available
- Close proximity to Restaurants and John Wayne Airport