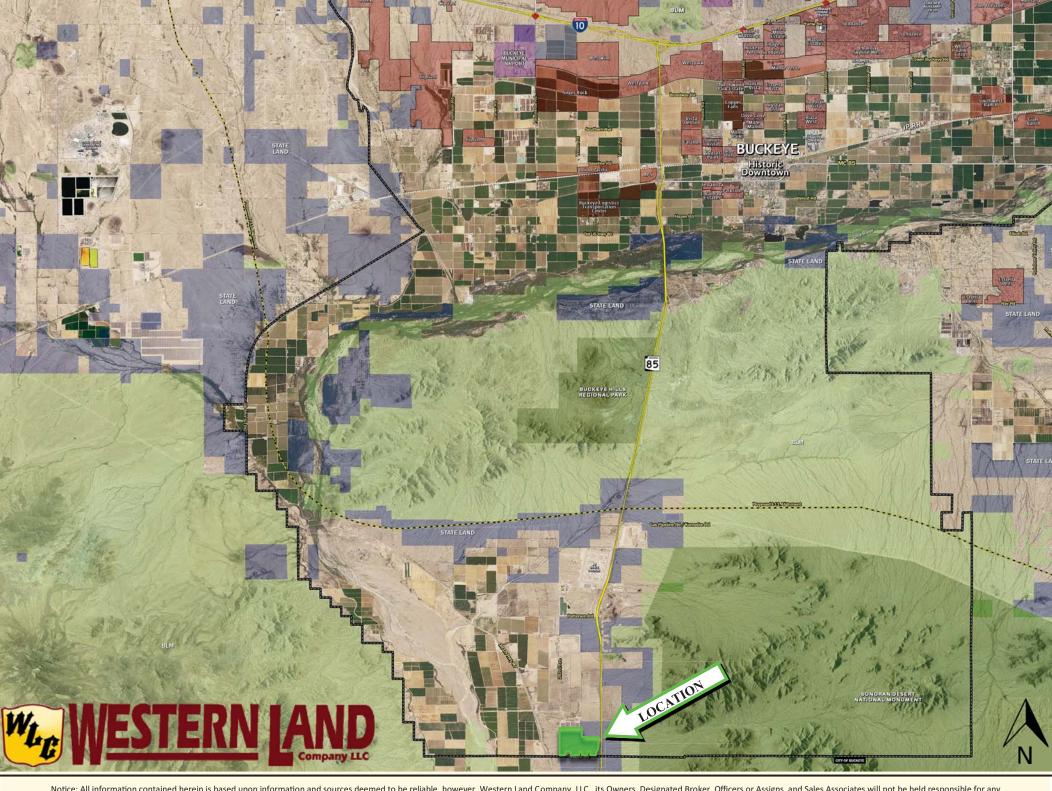

## STATE ROUTE 85 & WOODS ROAD BUCKEYE, ARIZONA

PRICE: \$2,707,500.00

**PROPERTY SIZE:** 326.5 +/- Acres

## **UTILITIES:**

Phone - CenturyLink Power - APS

Water - Private, 10 in. commercial well

**COMMENTS:** 326.5 +/- acres on the northwest corner of SR/HWY 85 and Woods Road. 3400 ft. runway! This property is well suited for solar, industrial, commercial and/or residential. Make an offor!