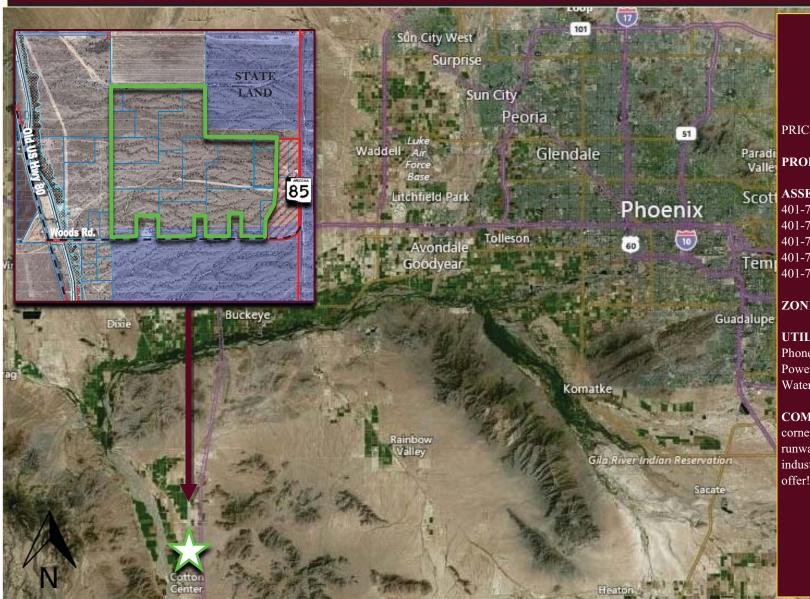

## STATE ROUTE 85 & WOODS ROAD BUCKEYE, ARIZONA

PRICE: \$2,707,500.00

**PROPERTY SIZE:** 326.5 +/- Acres

## **ASSESSOR'S PARCEL NUMBERS:**

401-70-009K, 401-70-009L, 401-70-009R, 401-70-009S, 401-70-009U, 401-70-009V, 401-70-009Y, 401-70-011, 401-70-014, 401-70-015, 401-70-017A, 401-70-019, 401-70-020

**ZONING:** RU-43

## **UTILITIES:**

Phone - CenturyLink Power - APS

Water - Private, 10 in. commercial well

**COMMENTS:** 326.5 +/- acres on the northwest corner of SR/HWY 85 and Woods Road. 3400 ft. runway! This property is well suited for solar, industrial, commercial and/or residential. Make an offor!