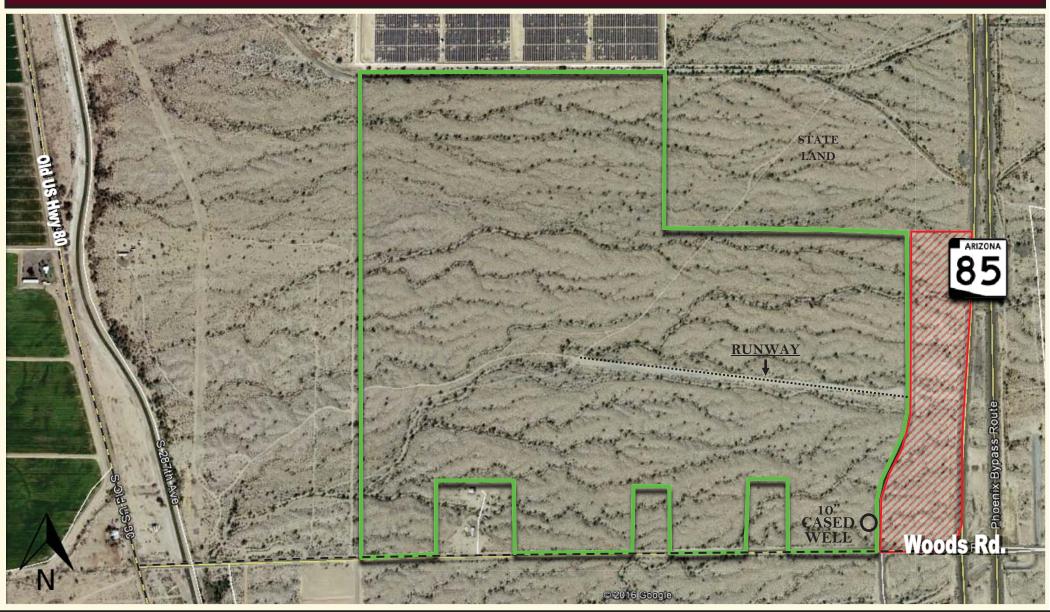

## STATE ROUTE 85 & WOODS ROAD BUCKEYE, ARIZONA

PRICE: \$2,707,500.00

**PROPERTY SIZE:** 326.5 +/- Acres

## **ASSESSOR'S PARCEL NUMBERS:**

401-70-009K, 401-70-009L, 401-70-009R, 401-70-009S, 401-70-009U, 401-70-009V, 401-70-009Y, 401-70-011, 401-70-014, 401-70-015, 401-70-017A, 401-70-019, 401-70-020

**ZONING:** RU-43

## **UTILITIES:**

Phone - CenturyLink Power - APS

Water - Private, 10 in. commercial well

**COMMENTS:** 326.5 +/- acres on the northwest corner of SR/HWY 85 and Woods Road. 3400 ft. runway! This property is well suited for solar, industrial, commercial and/or residential. Make an offor!