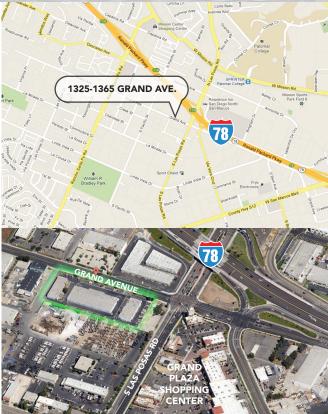

# FOR LEASE Grand Business Park 1325-1365 GRAND AVENUE, SAN MARCOS, CA 92078

### **PROPERTY FEATURES INCLUDE:**

- Multi-tenant industrial/showroom project
- Excellent frontage on Grand Avenue monument signage available
- Well located at Freeway 78 and Las Posas intersection
- Grade-level loading
- Delivered with improved office areas
- Approximately 18' clear height in warehouse
- Located next to Grand Plaza Shopping Center