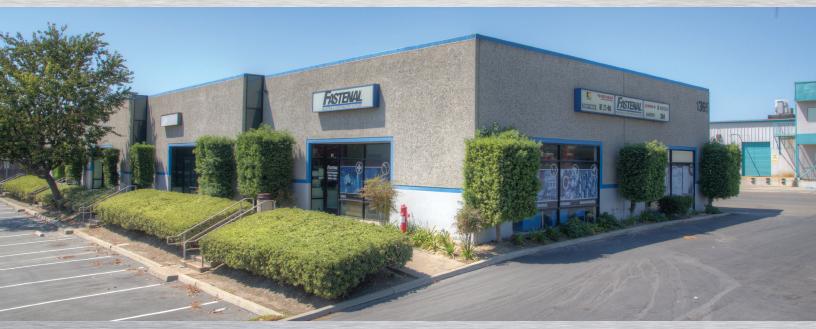

# FOR LEASE Grand Business Park 1325-1365 GRAND AVENUE, SAN MARCOS, CA 92078

### **PROPERTY FEATURES INCLUDE:**

- Multi-tenant industrial/showroom project
- Excellent frontage on Grand Avenue monument signage available
- Well located at Freeway 78 and Las Posas intersection
- Grade-level loading
- Delivered with improved office areas
- Approximately 18' clear height in warehouse
- Located next to Grand Plaza Shopping Center