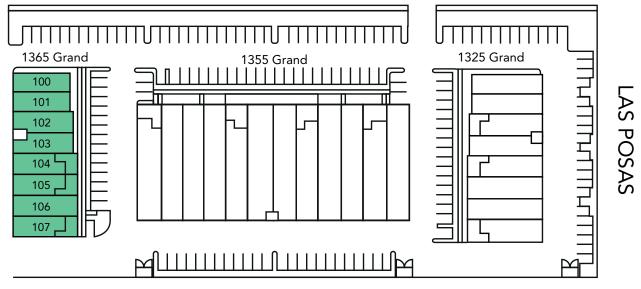

#### **GRAND AVENUE**

Drawing not to scale.

| 1365 GRAND                                                           |                                                  |                                              | 1355 GRAND      | 1325 GRAND      |
|----------------------------------------------------------------------|--------------------------------------------------|----------------------------------------------|-----------------|-----------------|
| Suite 1001,080 SFSuite 1011,080 SFSuite 1021,170 SFSuite 1031,002 SF | Suite 104<br>Suite 105<br>Suite 106<br>Suite 107 | 1,200 SF<br>1,200 SF<br>1,200 SF<br>1,200 SF | No Availability | No Availability |