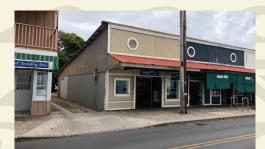

## PRIME RETAIL FOR LEASE

770 Front Street, Lahaina, Maui, Hawaii TMK: (2) 4-6-009-009

Size: 1,581 sqft

Rent: \$14.50 per sqft monthly vs. 10% of Gross Sales

Net Operating Expenses: Estimated at \$1.77 per sqft monthly

Water, Electricity Separate

Term: 5-10 years

Rarely available prime Front Street, Lahaina retail space with dedicated parking and rear access. Located in the middle of one of the highest visitor foot traffic corridors on Maui, 770 Front Street is surrounded by restaurants and top retailers. Lahaina's Front Street has been rated one of the "Top Ten Greatest Streets" by the American Planning Association.