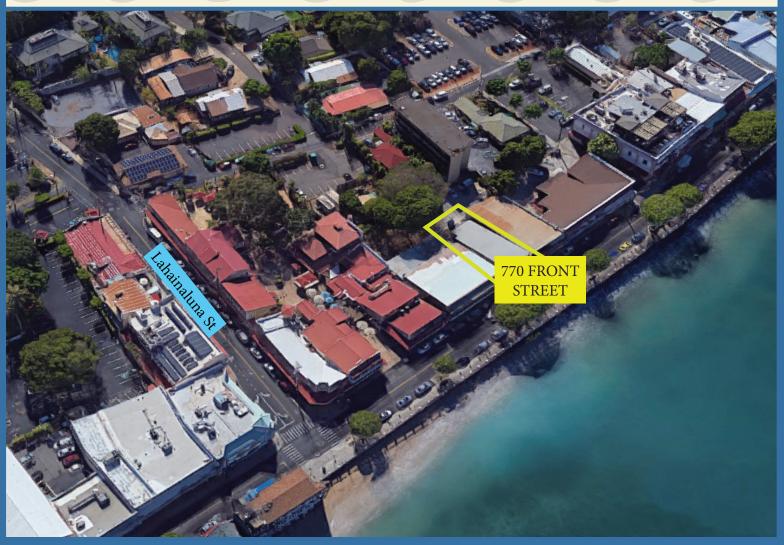

## 770 Front Street

LAHAINA, MAUI High Traffic Retail Location FOR LEASE

## PRIME RETAIL FOR LEASE

770 Front Street, Lahaina, Maui, Hawaii TMK: (2) 4-6-009-009

Size: 1,581 sqft

Rent: \$14.50 per sqft monthly vs. 10% of Gross Sales

Net Operating Expenses: Estimated at \$1.77 per sqft monthly

Water, Electricity Separate

Term: 5-10 years

Rarely available prime Front Street, Lahaina retail space with dedicated parking and rear access. Located in the middle of one of the highest visitor foot traffic corridors on Maui, 770 Front Street is surrounded by restaurants and top retailers. Lahaina's Front Street has been rated one of the "Top Ten Greatest Streets" by the American Planning Association.