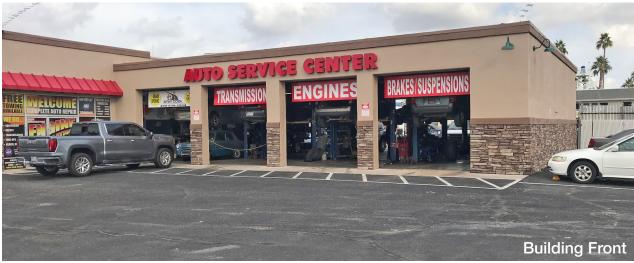

#### Property Photos

#### Property & Location Highlights

- 9,950 SF building built in 1971, ±1 Acre site
- Approx. 2,000 SF A/C office area
- Fire sprinklered building 400 Amp 120/240 Volts 3 Phase
- ±16' 21' clear height
- Fenced secured yard area
- 13 open striped parking spaces with rear yard area
- Currently occupied DO NOT DISTURB OCCUPANT Contact Broker to Arrange Tour
- Lease Rate: Contact Agent

  Sale Price: \$2,500,000

  Monument Signage

- One of the highest traffic counts in Phoenix Metro Area
- GC (General Commercial) Zoning
- Nine (9) grade level roll up doors
- Just north of full diamond US-60 interchange
- Monument signage on Country Club Drive
- Some double bay loading
- Property remodeled: new building exterior, signage, paint, pavement and fencing.