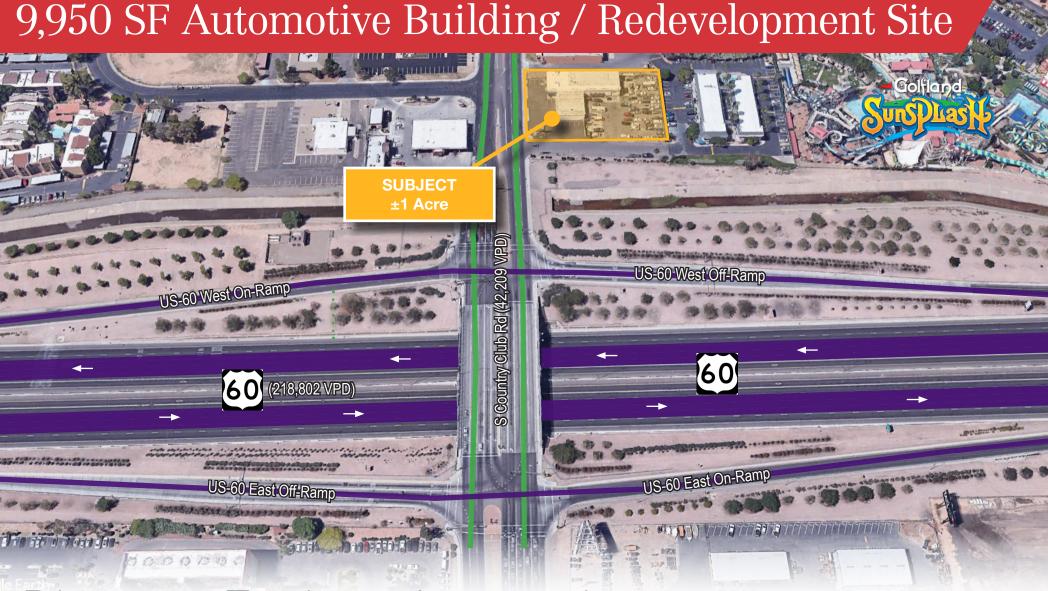

### 9,950 SF Automotive Building / Redevelopment Site

#### Property Aerial

#### Property & Location Highlights

- 9,950 SF building built in 1971, ±1 Acre site
- Approx. 2,000 SF A/C office area
- Fire sprinklered building 400 Amp 120/240 Volts 3 Phase
- ±16' 21' clear height
- Fenced secured yard area
- 13 open striped parking spaces with rear yard area
- Currently occupied DO NOT DISTURB OCCUPANT Contact Broker to Arrange Tour
- Lease Rate: Contact Agent

  Sale Price: \$2,500,000

  Monument Signage

- One of the highest traffic counts in Phoenix Metro Area
- GC (General Commercial) Zoning
- Nine (9) grade level roll up doors
- Just north of full diamond US-60 interchange
- Monument signage on Country Club Drive
- Some double bay loading
- Property remodeled: new building exterior, signage, paint, pavement and fencing.