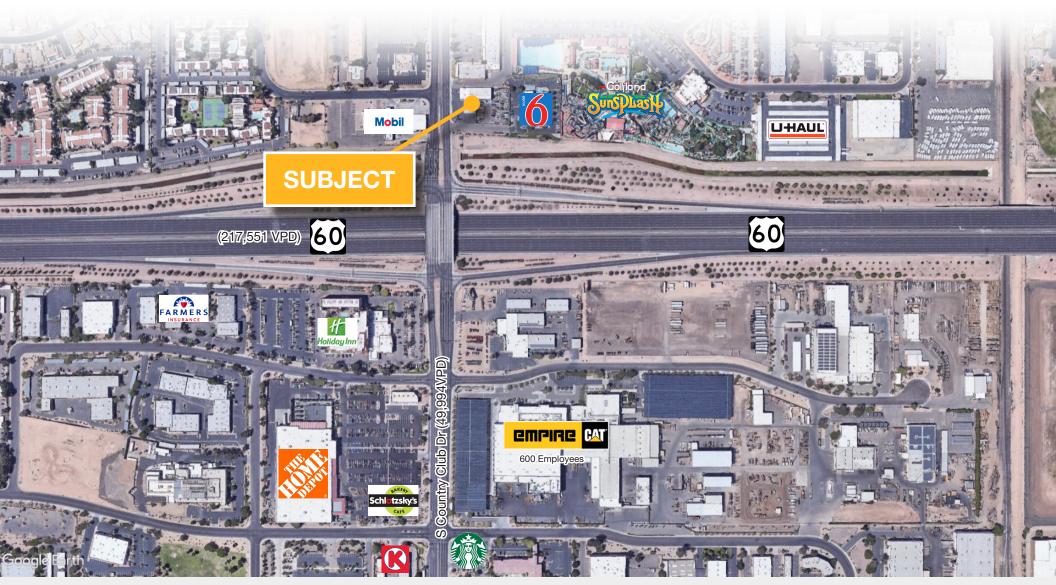

rinklered building 400 Amp 120/240 Volts 3 Phase
- ±16' 21' clear height
- Fenced secured yard area
- 13 open striped parking spaces with rear yard area
- Currently occupied DO NOT DISTURB OCCUPANT Contact Broker to Arrange Tour
- Lease Rate: Contact Agent

  Sale Price: \$2,500,000

  Monument Signage

- One of the highest traffic counts in Phoenix Metro Area
- GC (General Commercial) Zoning
- Nine (9) grade level roll up doors
- Just north of full diamond US-60 interchange
- Monument signage on Country Club Drive
- Some double bay loading
- Property remodeled: new building exterior, signage, paint, pavement and fencing.





## 9,950 SF Automotive Building / Redevelopment Site

#### Property Photos















# 9,950 SF Automotive Building / Redevelopment Site

#### Property Aerial