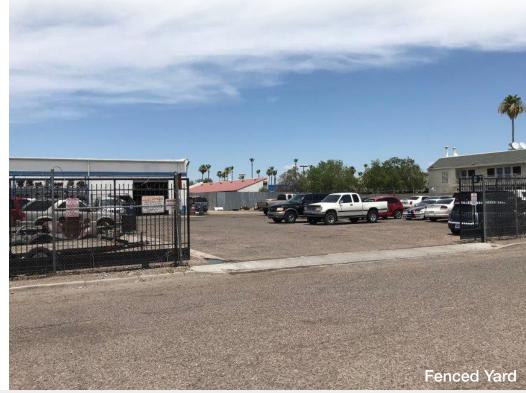

#### Property Photos

#### Property & Location Highlights

- 9,950 SF building built in 1971, ±1 Acre site
- Approx. 2,000 SF A/C office area
- Fire sprinklered building 400 Amp 120/240 Volts 3 Phase
- ±16' 21' clear height
- Fenced secured yard area
- 13 open striped parking spaces with rear yard area
- Currently occupied DO NOT DISTURB OCCUPANT Contact Broker to Arrange Tour
- Lease Rate: Contact Agent