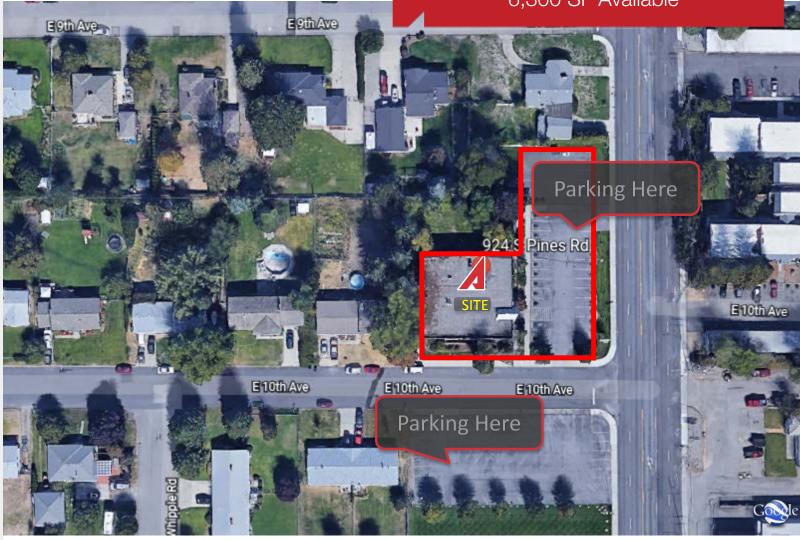

### 924 & 914 S. Pines Rd.

Spokane Valley, Washington 99206

#### **Property Features**

- Spokane County Tax Assessor's Parcel #: 45214.2531, .0422 & .0515
- Located on the NWC & SWC of 10<sup>th</sup> & Pines
- Space Available: 6,300 SF
- Zoning: CMU
- Brick exterior, new roof in 2018, Cat5 cabling, Pella Windows, Skylights and lots of upgrades
- Heated walkways
- Landscaped lawn area for employees

# **More Property Features**

- Parking: 76 Car Parks (6/1,000 Ratio)
- Prime Valley Location
- Near Valley Hospital and I-90