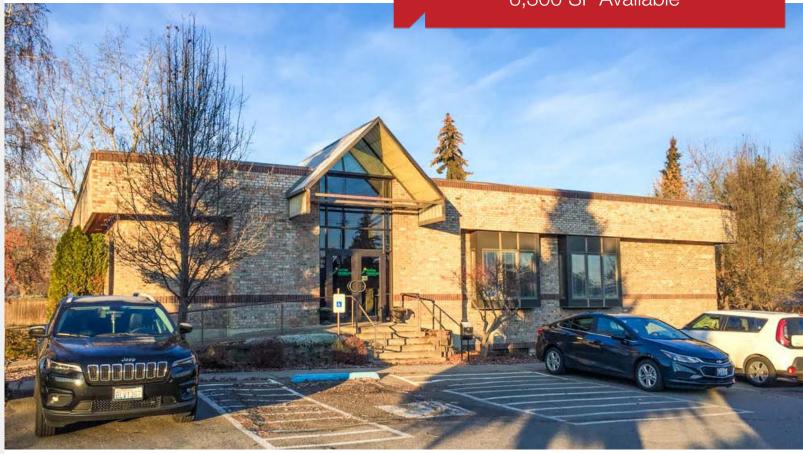

### Available For Lease

Professional Office/Medical Building 6,300 SF Available

#### **Property Features**

- Spokane County Tax Assessor's Parcel #: 45214.2531, .0422 & .0515
- Located on the NWC & SWC of 10<sup>th</sup> & Pines
- Space Available: 6,300 SF
- Zoning: CMU
- Brick exterior, new roof in 2018, Cat5 cabling, Pella Windows, Skylights and lots of upgrades
- Heated walkways
- Landscaped lawn area for employees

### **Lease Rate: \$14.00/SF Modified**

Black Commercial, Inc. 801 W. Riverside, Suite 300 Spokane, WA 99201 509 623 1000 naiblack.com

Jon Jeffreys, SIOR

509 622 3566

jjeffreys@naiblack.com

Jim Orcutt
509 622 3558
jorcutt@naiblack.com