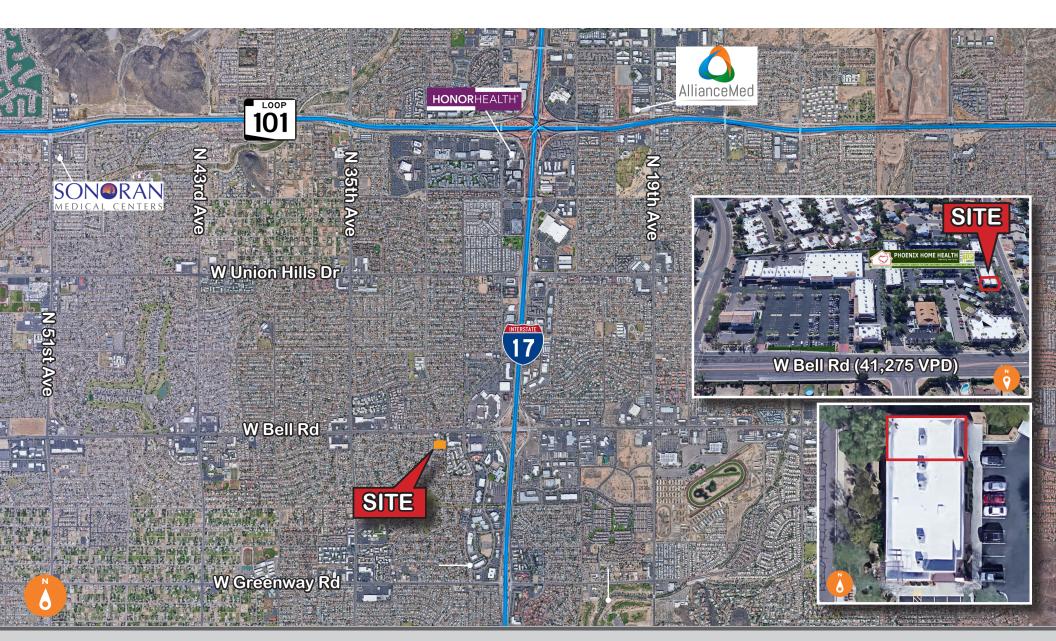

# Location

# **Property Features**

- Bank Owned Office Condo
- General Office Build Out
- Located in the NW Valley off the I-17 & Bell Rd