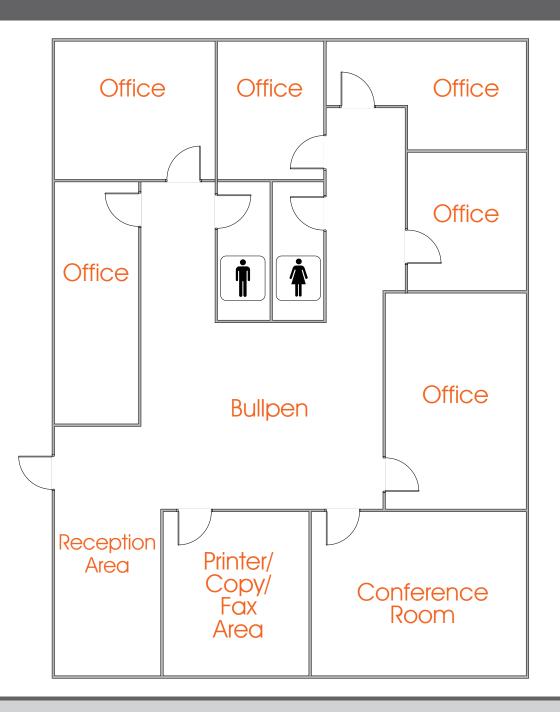

# Floorplan: Suite 170

## SALE PRICE: \$493,350.00 (\$195 PSF)

| SUITE | SQ FT | SPACE NOTES                                                                 |
|-------|-------|-----------------------------------------------------------------------------|
| 170   | ±2530 | Reception, 6 Offices, Conference Room, Break Room, Bull<br>Pen, 2 Restrooms |