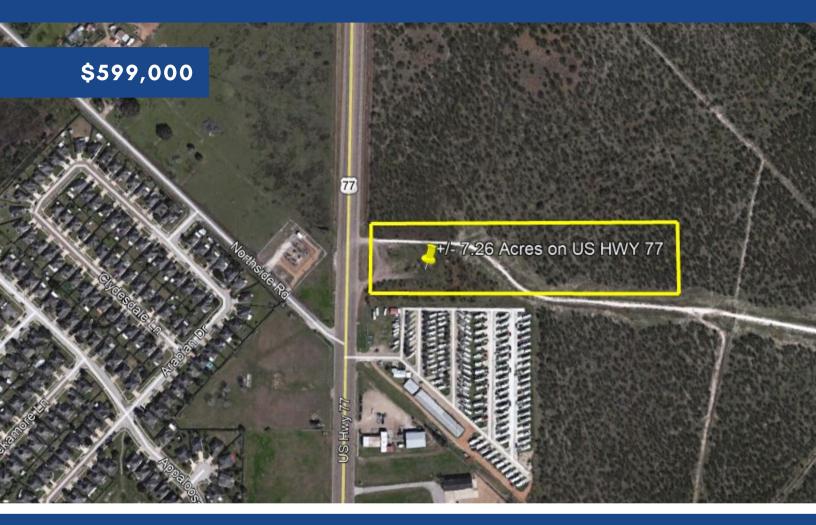

## 0 US HWY 77

PRIME DEVELOPMENT TRACT IN DIRECT GROWTH PATTERN OF THE CITY. +/- 7.26 ACRE LOT RIGHT ON HWY 77 APPROXIMATELY 1 MILE NORTH OF WALMART AND ACADEMY. PER SURVEY, 250' FRONTAGE ON NAVARRO/HWY 77.