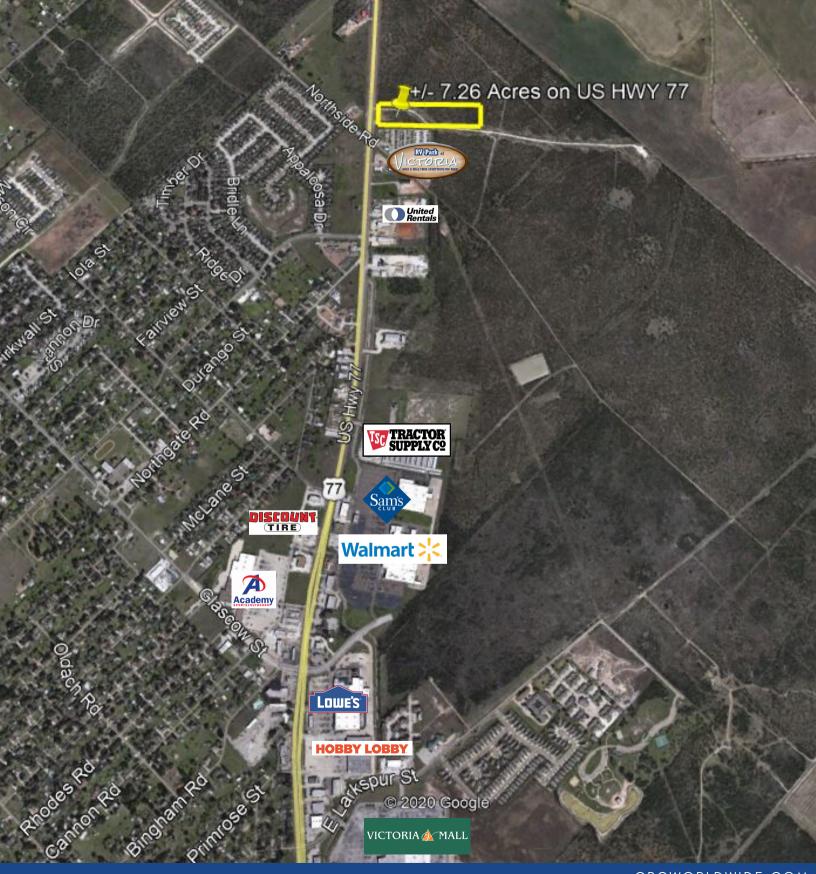

# COMMERCIAL LAND FOR SALE IN VICTORIA TEXAS



## 0 US HWY 77

PRIME DEVELOPMENT TRACT IN DIRECT GROWTH PATTERN OF THE CITY. +/- 7.26 ACRE LOT RIGHT ON HWY 77 APPROXIMATELY 1 MILE NORTH OF WALMART AND ACADEMY. PER SURVEY, 250' FRONTAGE ON NAVARRO/HWY 77.



Lee Swearingen, CRB lees@ronbrown.com 361.573.6191 OFFICE Julia Welder juliawelder@hotmail.com 361.573.6191 OFFICE 361.946.6362 CELL

## 0 HWY 77

### AERIAL MAP



#### CBCWORLDWIDE.COM

Coldwell Banker Commercial and the Coldwell Banker Commercial Logo are registered services marks licensed to Coldwell Banker Commercial Affiliates. Each Office is Independently Owned and Operated.