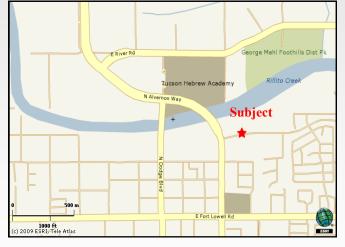

### MAP LOCATION

6262 N. Swan Road, Ste. 175 Tucson, AZ 85718 Phone (520) 232-0200 Fax (520) 232-0300 www.oxfordrealtyadvisors.com

The information contained herein has been given to us by the owner of the property or obtained from sources we deem reliable. While we do not doubt its accuracy, we have not verified it and make no guarantee, warranty or representation about it. It is your responsibility to independently confirm its accuracy and completeness. You and your advisors should conduct a careful, independent investigation of the property to determine to your satisfaction the suitability of the property for your needs.