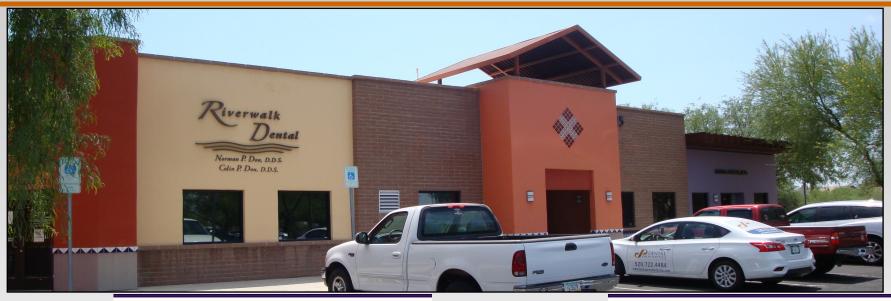

## PROPERTY DESCRIPTION

Project size: 75,000 SF in 8 buildings

• Availability: 1,451 SF | Suite 132

Lease Rate: \$19.75 / Modified Gross

• Sale Price: \$290,000.00

- Located just off Alvernon Way, and near the bridge over the Rillito wash connecting to River Road.
- Easy access to areas of Tucson including the Northwest, Foothills, Eastside and Central areas
- Adjacent to the River Road Linear Park
- Excellent employee & client parking with available covered parking
- Well designed, one story building using quality Masonry construction
- Premises is built-out with high-end finishes and offices throughout