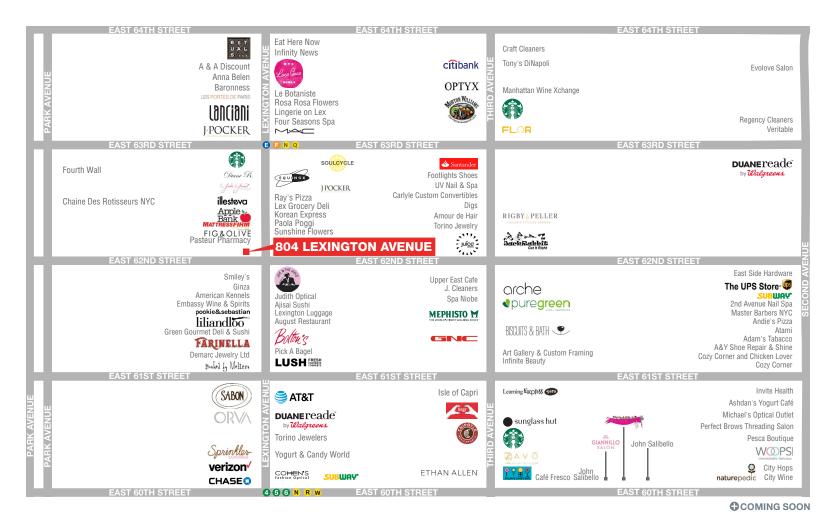

#### **NEIGHBORS**

Joe & The Juice, Equinox, Baked by Melissa, Orva, SoulCycle, Sabon, Juice Generation and MAC Cosmetics

## AREA RETAIL

**SAL FERRIGNO** 212.372.2185 sferrigno@ngkf.com

NGKF.COM