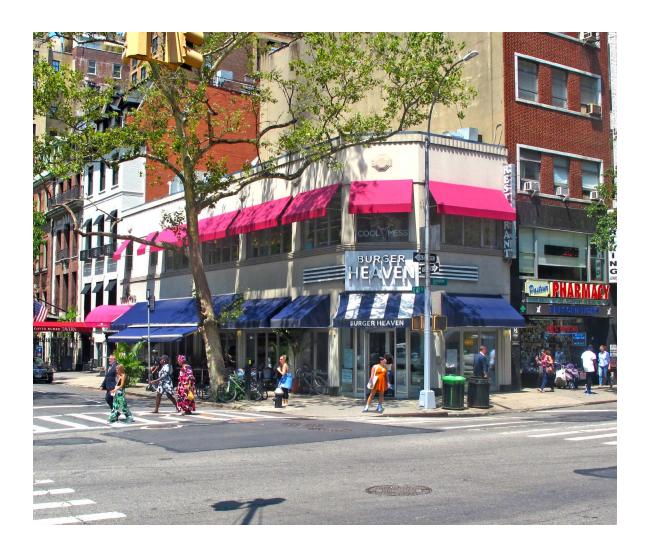

# 804 LEXINGTON

### **LOCATION**

Northwest corner of East 62nd Street

#### **SITE STATUS**

Currently Burger Heaven and Cool Mess

#### **COMMENTS**

Steps from the Lexington Avenue/59th Street N R W 4 5 6 subway lines

Located on one of the Upper East Side's busiest retail corridors