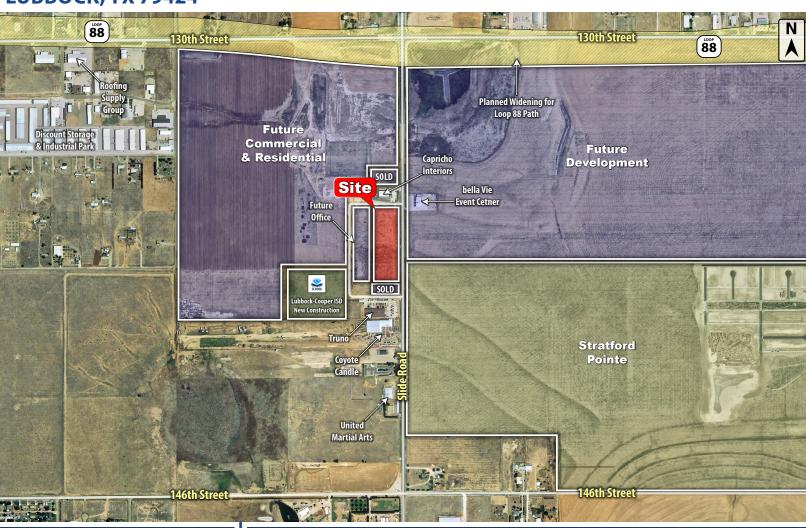

#### **PROPERTY INFORMATION**

**LOCATION:** This property sits between 130th Street & 146th Street on the west side of Slide Road just inside the southwest city limits.

A large commercial tract in developing southwest Lubbock.

Conveniently located in the Cooper School District and directly south of the new Loop 88 (broke ground 2018). This land is ideal for

future developments.

**UTILITIES:** City utilities will be extended to site Q1 2019.

**FLOODZONE:** Property is not in the floodplain.

**SIZE:** 6.16 Acres (can be subdivided into 1-7 Acre tracts)

**LEASING OPTIONS:** Build-to-suit or Ground Lease

**PURCHASE OPTIONS:** \$15.00 per Square Foot