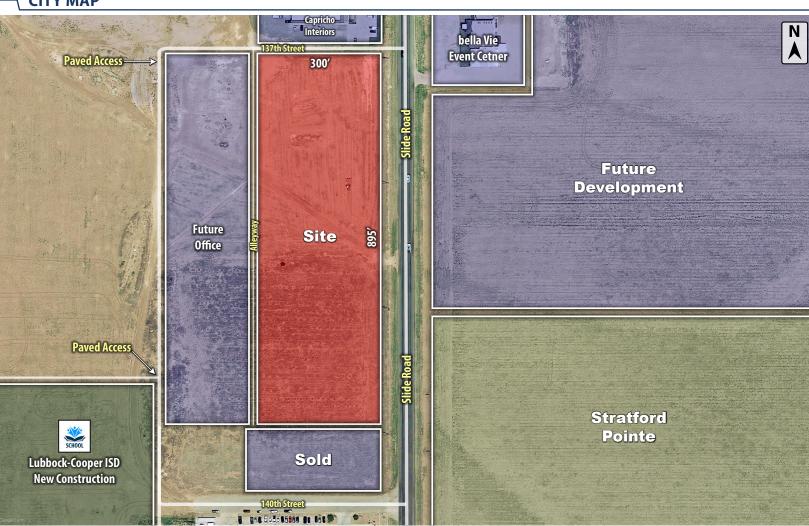

#### **PROPERTY INFORMATION**

**LOCATION:** This property sits between 130th Street & 146th Street on the west side of Slide Road just inside the southwest city limits.

A large commercial tract in developing southwest Lubbock.

Conveniently located in the Cooper School District and directly south of the new Loop 88 (broke ground 2018). This land is ideal for

future developments.

**UTILITIES:** City utilities will be extended to site Q1 2019.

**FLOODZONE:** Property is not in the floodplain.

**SIZE:** 6.16 Acres (can be subdivided into 1-7 Acre tracts)

**LEASING OPTIONS:** Build-to-suit or Ground Lease

**PURCHASE OPTIONS:** \$15.00 per Square Foot

## LUBBOCK, TX

**CAPITAL ADVISORS** 

**CITY MAP** 