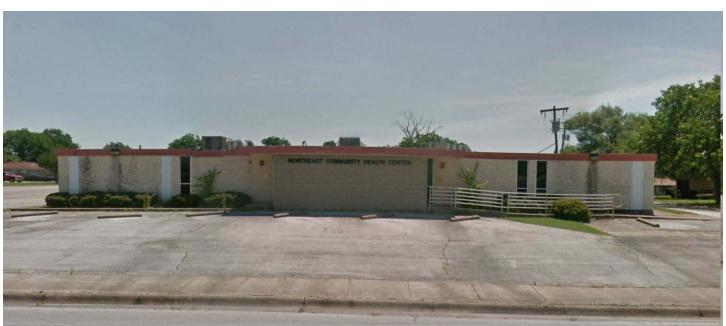

#### 8,472 SF ON .9108 ACRES

- + Former Medical Clinic
- + Ample parking
- + All utilities to site
- + Zoned "S" Service Commercial District
- + Easy access to S.H. 183 and Loop 820E