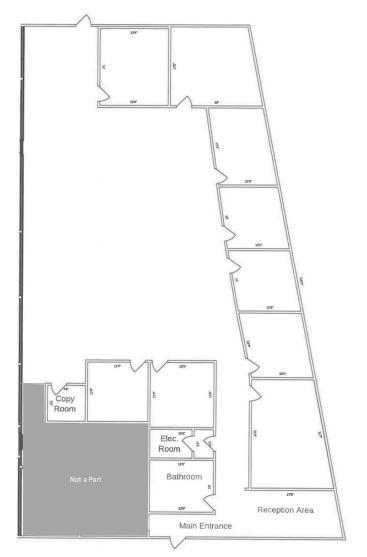

### **PROPERTY HIGHLIGHTS & LOCATOR MAP:**

- + RECENTLY REMODELED OFFICE AREA
- + FUNCTIONAL FLEX/OFFICE SPACE
- + GATED PARKING LOT
- + CLOSE PROXIMITY TO 405, 5, & 170 FREEWAYS

LAYOUT: