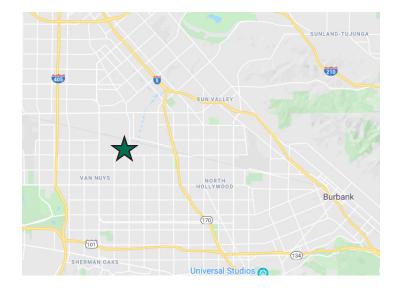

### **PROPERTY HIGHLIGHTS & LOCATOR MAP:**

- + RECENTLY REMODELED OFFICE AREA
- + FUNCTIONAL FLEX/OFFICE SPACE
- + GATED PARKING LOT
- + CLOSE PROXIMITY TO 405, 5, & 170 FREEWAYS

LAYOUT: