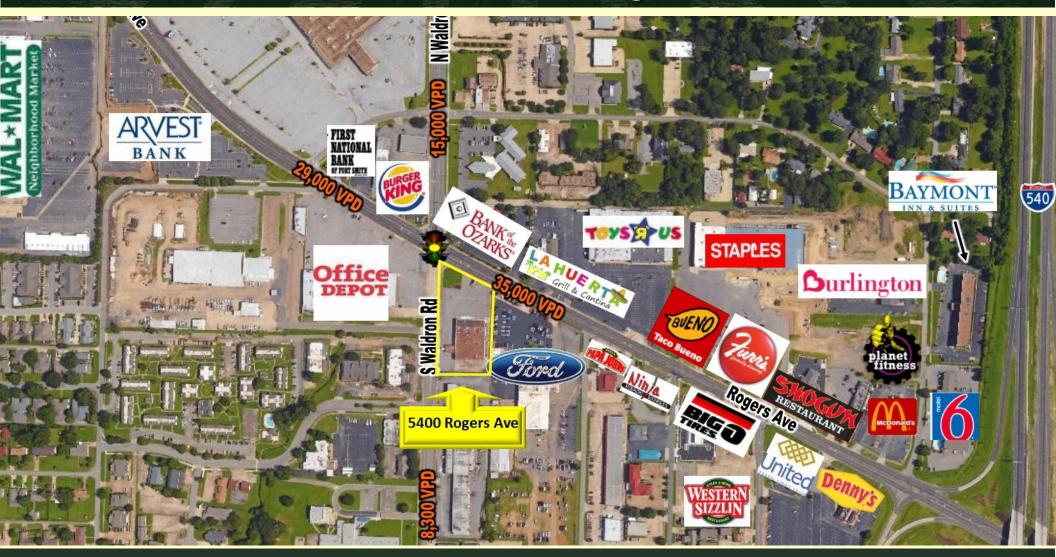

#### PROPERTY INFORMATION

Sale Price \$3,200,000

Building Size 21,596 SF Mezzanine 3,480 SF First Floor 18,116 SF

Lot Size 1.9 AC

Parking Ratio 2.4 / 1,000 SF

Zoning C-5

As-Is Lease Rate \$18/SF/YR/NNN

Available GLA 21,596 SF

Min. Divisible 3,000 SF

| Demographics           | 1-Mile   | 3-Miles  | 5-Miles  |
|------------------------|----------|----------|----------|
| 2013 Total Population  | 5,372    | 36,729   | 81,110   |
| 2015 Total Population  | 7,004    | 49,020   | 92,346   |
| 2013 Total HH          | 2,419    | 15,280   | 32,250   |
| 2015 Total HH          | 3,145    | 20,451   | 36,978   |
| 2013 Median HH Income  | \$47,419 | \$36,064 | \$37,005 |
| 2015 Median HH Income  | \$39,349 | \$33,951 | \$36,162 |
| 2013 Per Capita Income | \$32,048 | \$21,839 | \$20,708 |
| 2015 Per Capita Income | \$29,991 | \$22,735 | \$22,193 |
| 2013 Average (Mean) HH | \$47,419 | \$36,064 | \$37,005 |
| 2015 Average (Mean) HH | \$65,370 | \$53,363 | \$54,040 |