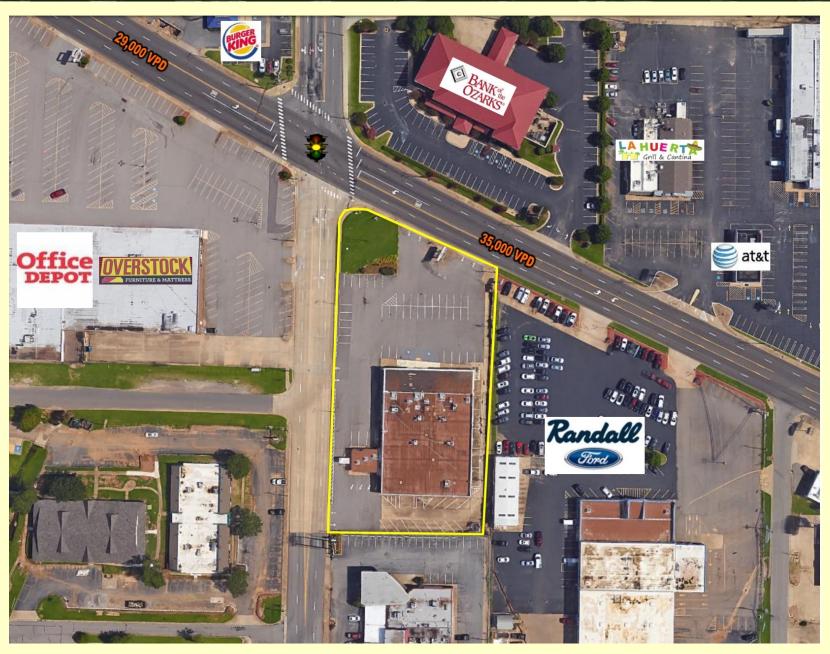

#### PROPERTY INFORMATION

Sale Price \$3,200,000

Building Size 21,596 SF Mezzanine 3,480 SF First Floor 18,116 SF

Lot Size 1.9 AC

Parking Ratio 2.4 / 1,000 SF

Zoning C-5

As-Is Lease Rate \$18/SF/YR/NNN

Available GLA 21,596 SF

Min. Divisible 3,000 SF

| Demographics           | 1-Mile   | 3-Miles  | 5-Miles  |
|------------------------|----------|----------|----------|
| 2013 Total Population  | 5,372    | 36,729   | 81,110   |
| 2015 Total Population  | 7,004    | 49,020   | 92,346   |
| 2013 Total HH          | 2,419    | 15,280   | 32,250   |
| 2015 Total HH          | 3,145    | 20,451   | 36,978   |
| 2013 Median HH Income  | \$47,419 | \$36,064 | \$37,005 |
| 2015 Median HH Income  | \$39,349 | \$33,951 | \$36,162 |
| 2013 Per Capita Income | \$32,048 | \$21,839 | \$20,708 |
| 2015 Per Capita Income | \$29,991 | \$22,735 | \$22,193 |
| 2013 Average (Mean) HH | \$47,419 | \$36,064 | \$37,005 |
| 2015 Average (Mean) HH | \$65,370 | \$53,363 | \$54,040 |