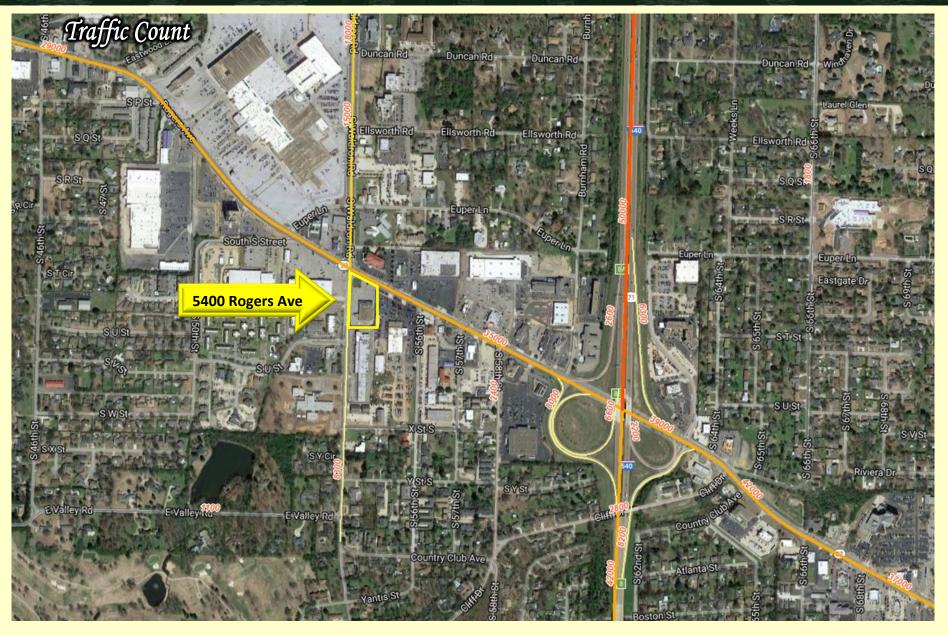

ase Rate \$18/SF/YR/NNN

Available GLA 21,596 SF

Min. Divisible 3,000 SF

| Demographics           | 1-Mile   | 3-Miles  | 5-Miles  |
|------------------------|----------|----------|----------|
| 2013 Total Population  | 5,372    | 36,729   | 81,110   |
| 2015 Total Population  | 7,004    | 49,020   | 92,346   |
| 2013 Total HH          | 2,419    | 15,280   | 32,250   |
| 2015 Total HH          | 3,145    | 20,451   | 36,978   |
| 2013 Median HH Income  | \$47,419 | \$36,064 | \$37,005 |
| 2015 Median HH Income  | \$39,349 | \$33,951 | \$36,162 |
| 2013 Per Capita Income | \$32,048 | \$21,839 | \$20,708 |
| 2015 Per Capita Income | \$29,991 | \$22,735 | \$22,193 |
| 2013 Average (Mean) HH | \$47,419 | \$36,064 | \$37,005 |
| 2015 Average (Mean) HH | \$65,370 | \$53,363 | \$54,040 |