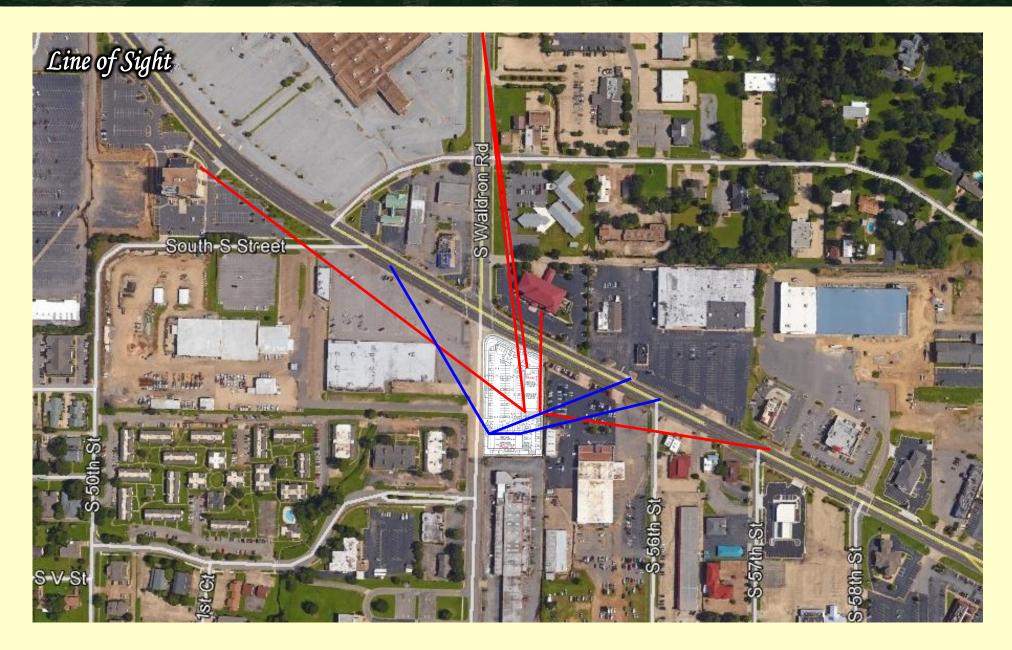

Lease Rate \$18/SF/YR/NNN

Available GLA 21,596 SF

Min. Divisible 3,000 SF

| Demographics           | 1-Mile   | 3-Miles  | 5-Miles  |
|------------------------|----------|----------|----------|
| 2013 Total Population  | 5,372    | 36,729   | 81,110   |
| 2015 Total Population  | 7,004    | 49,020   | 92,346   |
| 2013 Total HH          | 2,419    | 15,280   | 32,250   |
| 2015 Total HH          | 3,145    | 20,451   | 36,978   |
| 2013 Median HH Income  | \$47,419 | \$36,064 | \$37,005 |
| 2015 Median HH Income  | \$39,349 | \$33,951 | \$36,162 |
| 2013 Per Capita Income | \$32,048 | \$21,839 | \$20,708 |
| 2015 Per Capita Income | \$29,991 | \$22,735 | \$22,193 |
| 2013 Average (Mean) HH | \$47,419 | \$36,064 | \$37,005 |
| 2015 Average (Mean) HH | \$65,370 | \$53,363 | \$54,040 |