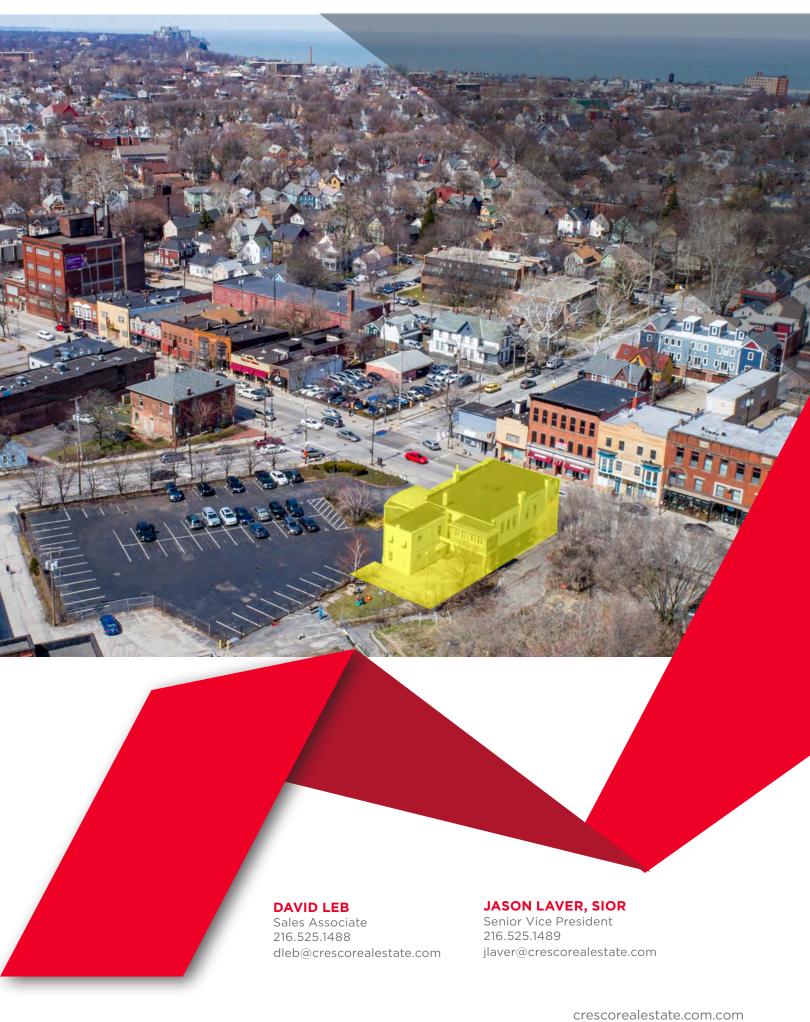

## 3929 Lorain Avenue

**DAVID LEB** 

Sales Associate 216.525.1488 dleb@crescorealestate.com **JASON LAVER, SIOR** 

Senior Vice President 216.525.1489

jlaver@crescorealestate.com

 $Independently\ Owned\ and\ Operated\ /A\ Member\ of\ the\ Cushman\ \&\ Wakefield\ Alliance$ 

## **Property Highlights**

- 5,150 SF retail/office building available for sale or lease
- Excellent frontage and visibility along Lorain Avenue
- Adjacent to planned 34 unit residential development
- Great highway access
- Eight (8) dedicated surface parking spaces
- Join Platform Beer Co., The Plum, Jack Flaps, The Grocery OHC, Planet Fitness, Xinji, Ohio City BBQ and more
- For Sale at \$650,000.00
- For Lease at \$16.95/SF NNN with TI allowance