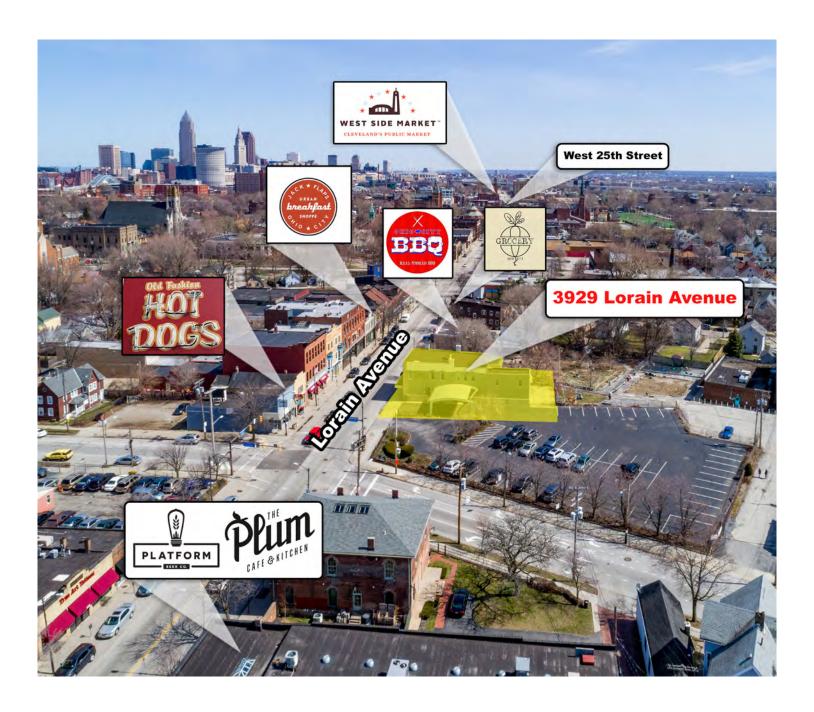

## **Property Highlights**

- 5,150 SF retail/office building available for sale or lease
- Excellent frontage and visibility along Lorain Avenue
- Adjacent to planned 34 unit residential development
- Great highway access
- Eight (8) dedicated surface parking spaces
- Join Platform Beer Co., The Plum, Jack Flaps, The Grocery OHC, Planet Fitness, Xinji, Ohio City BBQ and more
- For Sale at \$650,000.00
- For Lease at \$16.95/SF NNN with TI allowance