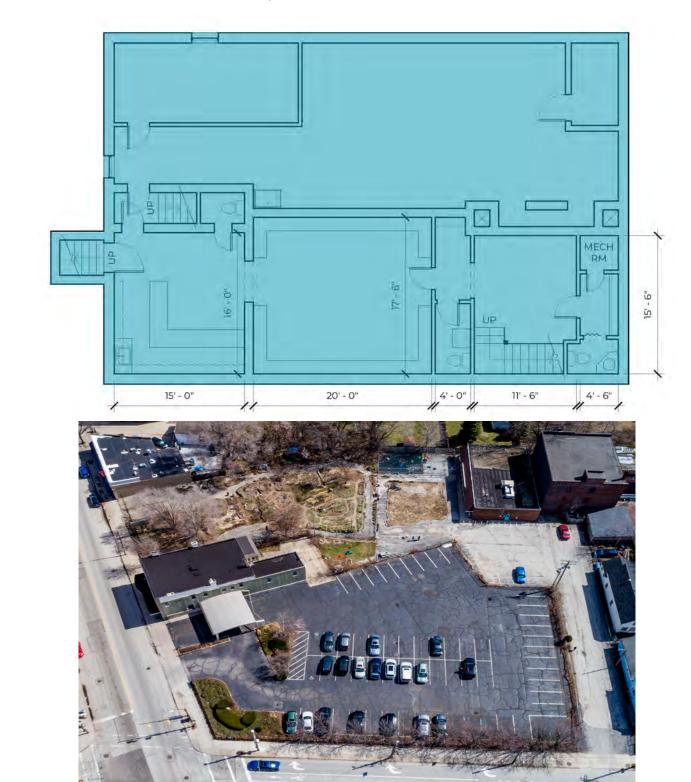

## Floorplans

Lower Level - 2,140 SF

First Floor - 2,575 SF

Second Floor - 2,575 SF