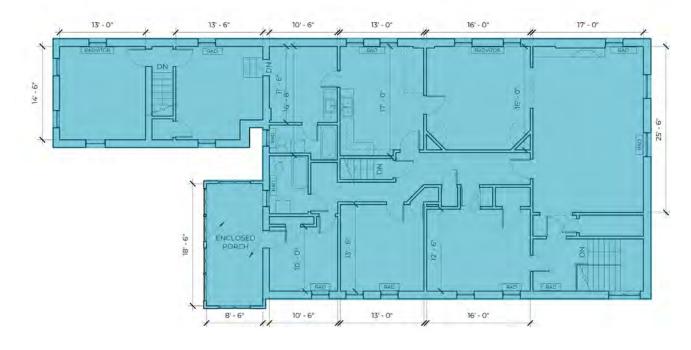

## Floorplans

Lower Level - 2,140 SF

First Floor - 2,575 SF

Second Floor - 2,575 SF