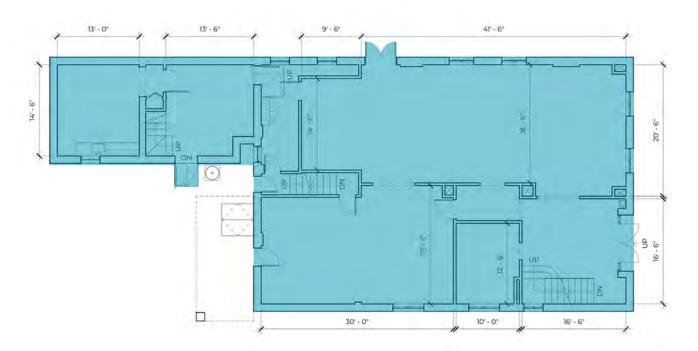

## Floorplans

Lower Level - 2,140 SF

First Floor - 2,575 SF

Second Floor - 2,575 SF