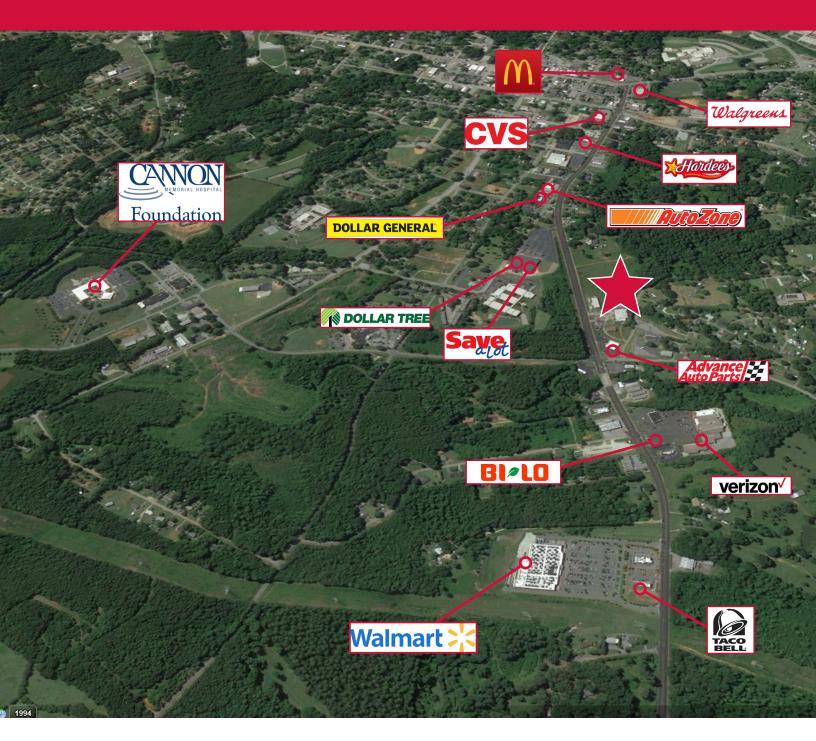

### **14 ACRES** 2914 Gentry Memorial Highway

Pickens, South Carolina 29671

### **FOR SALE**

- 14 Acres Available For Sale in Pickens County -TMS # 4191-17-01-8411 -TMS # 4191-17-01-9988 -TMS # 4191-17-01-7198 -TMS # 4191-17-11-0228 -TMS # 4191-17-11-0270
  - -TMS # 4191-17-11-1124
- Subdividable
- Traffic Counts in excess of ±17,500 VPD
- SALES PRICE: \$1,680,000 (\$120,000/acre)