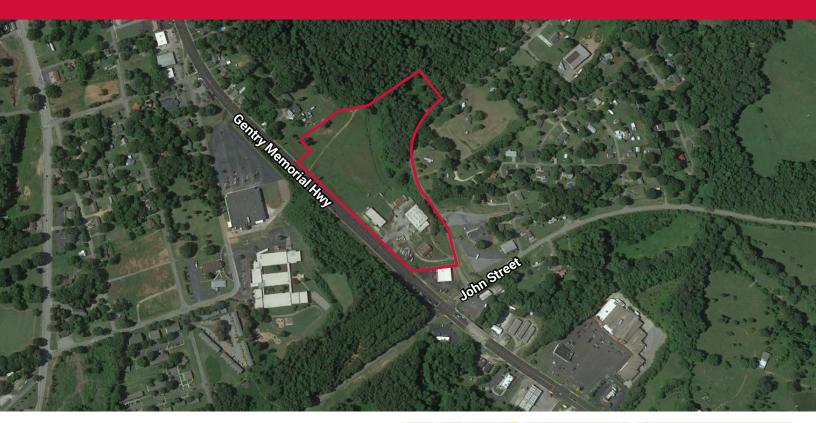

### **14 ACRES** 2914 Gentry Memorial Highway

Pickens, South Carolina 29671

### **FOR SALE**

- 14 Acres Available For Sale in Pickens County -TMS # 4191-17-01-8411 -TMS # 4191-17-01-9988 -TMS # 4191-17-01-7198 -TMS # 4191-17-11-0228 -TMS # 4191-17-11-0270
  - -TMS # 4191-17-11-1124
- Subdividable
- Traffic Counts in excess of ±17,500 VPD
- SALES PRICE: \$1,680,000 (\$120,000/acre)