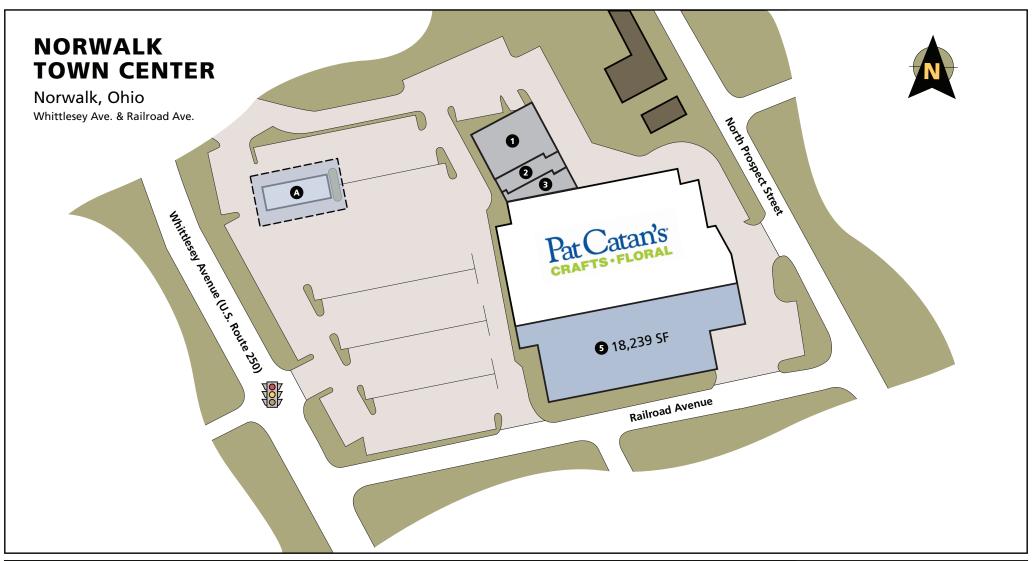

- 2,690 businesses within a 15 mile radius employ 50,320 people
- AVAILABLE:
  - 18,239 square feet available
  - · Outlot available

#### **For Leasing Information**

Please call (216) 381-8200 or visit goodmanrealestate.com Key

Available

Leased

Leased by Others

Not Part

| Unit | Tenant       | Size (Sq. Ft.) |
|------|--------------|----------------|
| 1    | Family Video |                |
| 2    | Rost Cuts    |                |

Available 3 4 Pat Catan's Craft Center 32,467

Available 18,239

A Outlot Available

Disclaimer: The information above has been obtained from sources believed to be reliable. Goodman Real Estate Services Group LLC and its agents, associates, and employees make no guarantee, warranty, or representation about it.