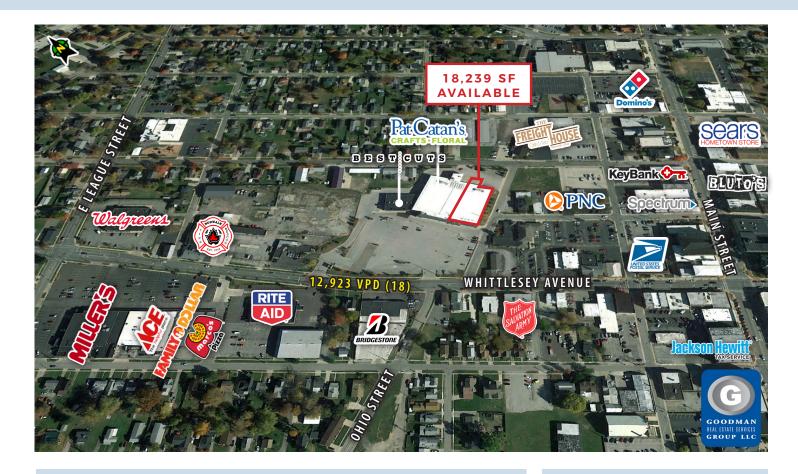

### **HIGHLIGHTS**

- · Anchored by Pat Catan's Craft
- Located in a great small town market
- Co-tenants: Pat Catan's Craft Center, Family Video, and Best Cuts
- Average household incomes over \$60,000 within 10 to 15 miles

- 2,690 businesses within a 15 mile radius employ 50,320 people
- AVAILABLE:
  - 18,239 square feet available
  - · Outlot available