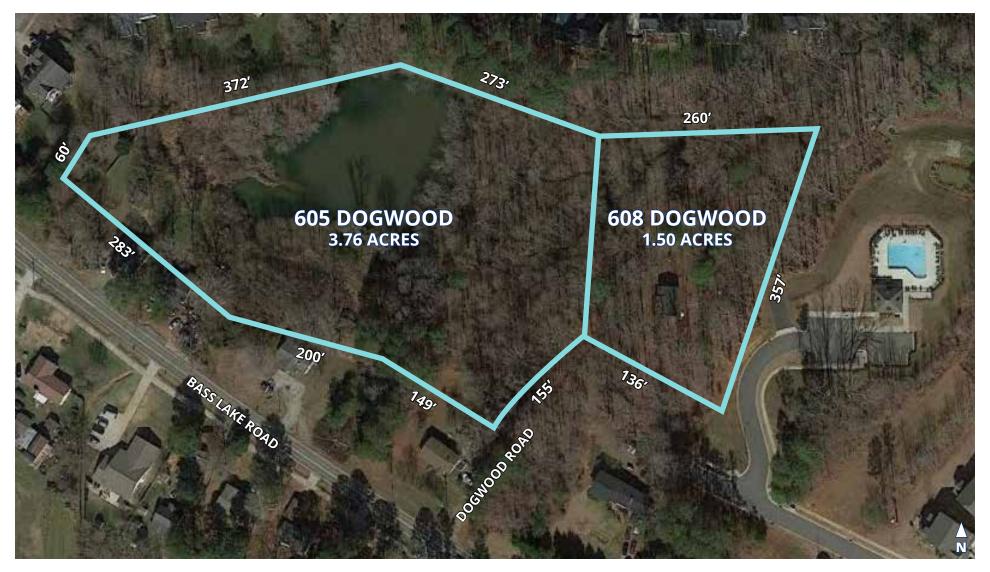

## LOT DIMENSIONS

## **5.26 ACRES FOR SALE**

- 605 Dogwood Road
  - PIN 0659404951
  - 3.76 acres
  - \$375,000
- 608 Dogwood Road
  - PIN 0659408824
  - 1.50 acres
  - \$215,000
- Dogwood Road right-of-way and Birkby Way from Brook Manor subdivision stub to properties
- Brook Manor was developed 2017 with homes from the low to mid \$400s
- Water and sewer at site
- Both parcels currently zoned R-20
- Highest and best use would be MF-8 or R-8
- Great location close proximity to shopping, schools, parks, and Downtown Holly Springs