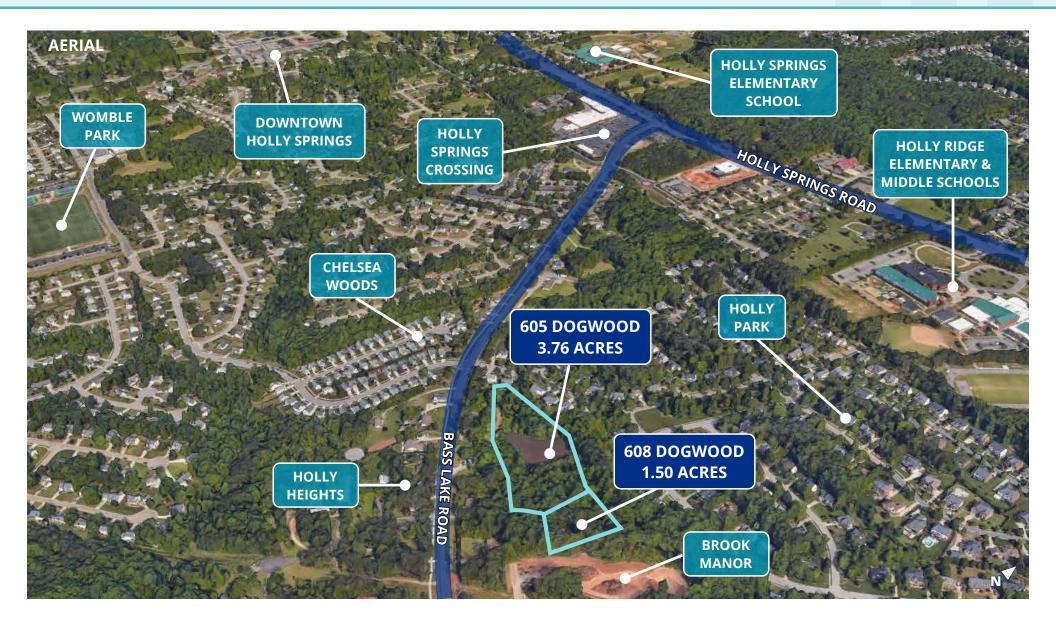

## **LOCATION MAP**

## **5.26 ACRES FOR SALE**

- 605 Dogwood Road
  - PIN 0659404951
  - 3.76 acres
  - \$375,000
- 608 Dogwood Road
  - PIN 0659408824
  - 1.50 acres
  - \$215,000
- Dogwood Road right-of-way and Birkby Way from Brook Manor subdivision stub to properties
- Brook Manor was developed 2017 with homes from the low to mid \$400s
- Water and sewer at site
- Both parcels currently zoned R-20
- Highest and best use would be MF-8 or R-8
- Great location close proximity to shopping, schools, parks, and Downtown Holly Springs