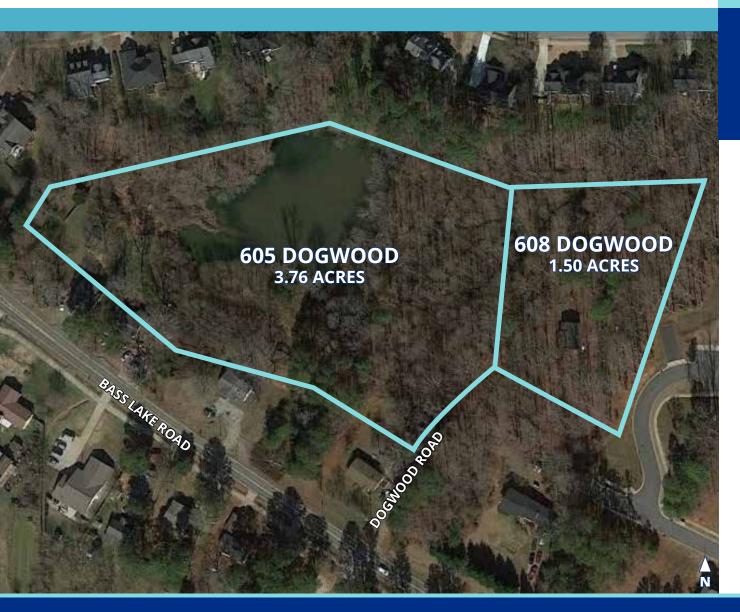

## **5.26 ACRES FOR SALE**

- 605 Dogwood Road
  - PIN 0659404951
  - 3.76 acres
  - \$375,000
- 608 Dogwood Road
  - PIN 0659408824
  - 1.50 acres
  - \$215,000
- Dogwood Road right-of-way and Birkby Way from Brook Manor subdivision stub to properties
- Brook Manor was developed 2017 with homes from the low to mid \$400s
- Water and sewer at site
- Both parcels currently zoned R-20
- Highest and best use would be MF-8 or R-8
- Great location close proximity to shopping, schools, parks, and Downtown Holly Springs