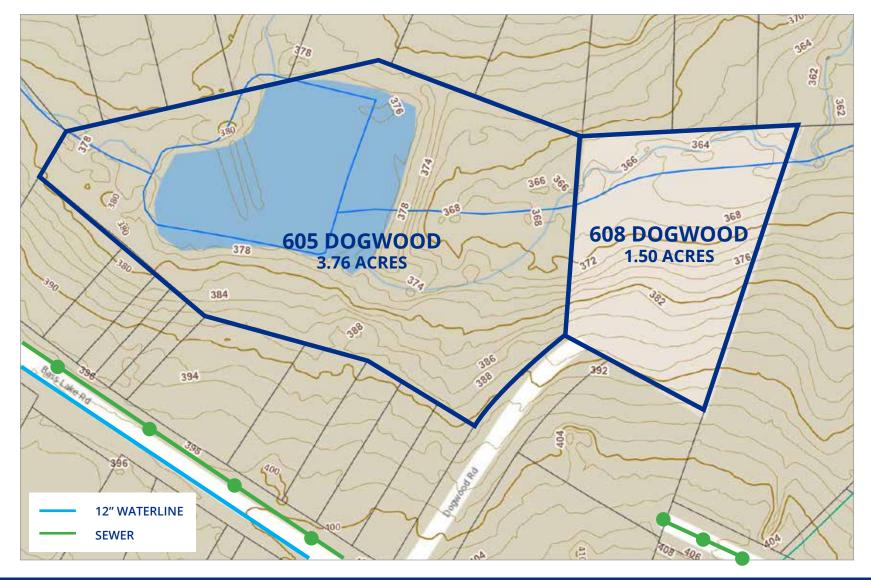

### **ENVIRONMENTAL MAP**

## **5.26 ACRES FOR SALE**

- 605 Dogwood Road
  - PIN 0659404951
  - 3.76 acres
  - \$375,000
- 608 Dogwood Road
  - PIN 0659408824
  - 1.50 acres
  - \$215,000
- Dogwood Road right-of-way and Birkby Way from Brook Manor subdivision stub to properties
- Brook Manor was developed 2017 with homes from the low to mid \$400s
- Water and sewer at site
- Both parcels currently zoned R-20
- Highest and best use would be MF-8 or R-8
- Great location close proximity to shopping, schools, parks, and Downtown Holly Springs