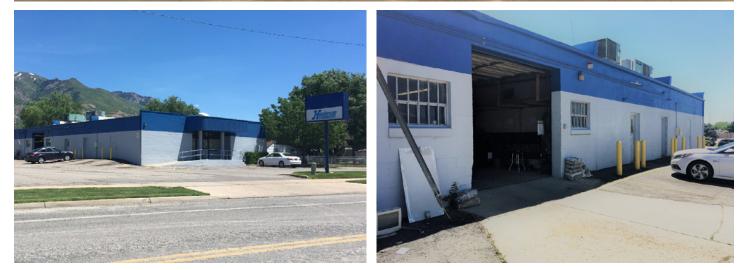

#### **Property Highlights**

- Showroom/office: Approx. 2,818 SF
- Building Area: 12,000 SF as per Weber County

9.200 SF

- Warehouse:
- Land area: 0.9 acres
- Ceiling height: 10.5'
- Doors: (1) 10' by 10' ground level
- Power: 120/240 three phase

• Zone:

Construction:

CP-3

- Masonry with clear span pre-stressed concrete roof system
- Parking: 23 striped. Additional paved area available to accommodate additional parking
  - Price: \$600,000
- This property is also offered for lease. Call for details