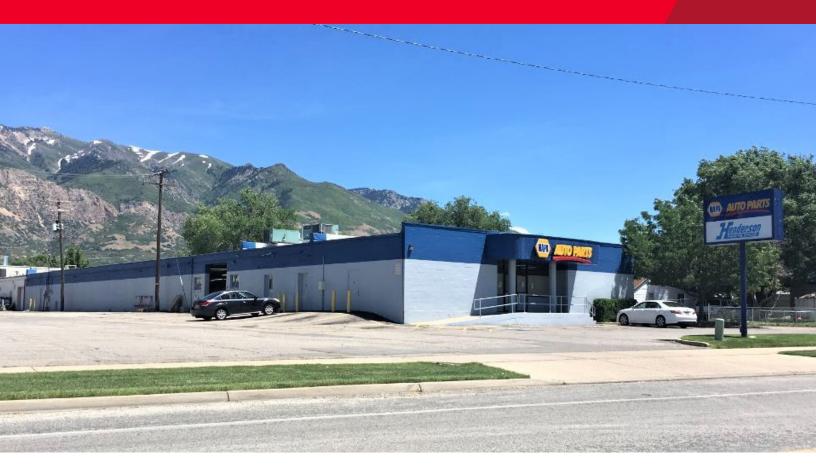

FOR SALE

Retail/Office/Warehouse 3144 Grant Avenue / Ogden, UT 84401

#### 12,000 SF Retail/Office Warehouse for Sale

#### **Property Highlights**

- Showroom/office: Approx. 2,818 SF
- Building Area: 12,000 SF as per Weber County

9.200 SF

- Warehouse:
- Land area: 0.9 acres
- Ceiling height: 10.5'
- Doors: (1) 10' by 10' ground level
- Power: 120/240 three phase

• Zone:

Construction:

CP-3

- Masonry with clear span pre-stressed concrete roof system
- Parking: 23 striped. Additional paved area available to accommodate additional parking
  - Price: \$600,000
- This property is also offered for lease. Call for details