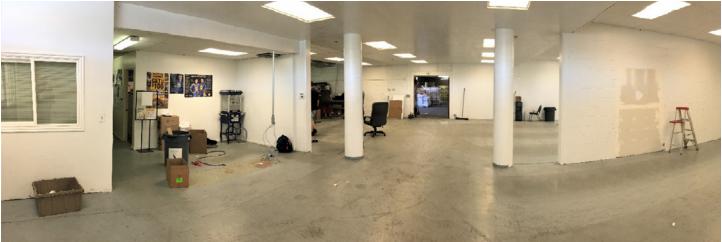

#### **Property Highlights**

- Showroom/office: Approx. 2,818 SF
- Building Area: 12,000 SF as per Weber County

9.200 SF

- Warehouse:
- Land area: 0.9 acres
- Ceiling height: 10.5'
- Doors: (1) 10' by 10' ground level
- Power: 120/240 three phase