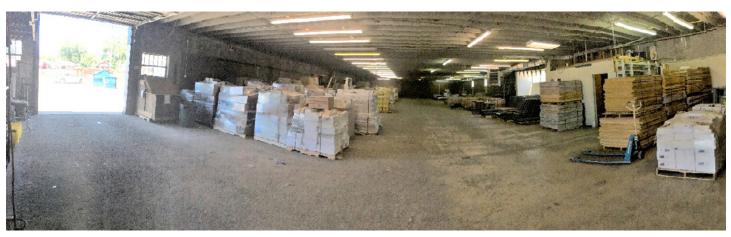

#### **Property Highlights**

- Showroom/office: Approx. 2,818 SF
- Building Area: 12,000 SF as per Weber County

9.200 SF

- Warehouse:
- Land area: 0.9 acres
- Ceiling height: 10.5'
- Doors: (1) 10' by 10' ground level
- Power: 120/240 three phase