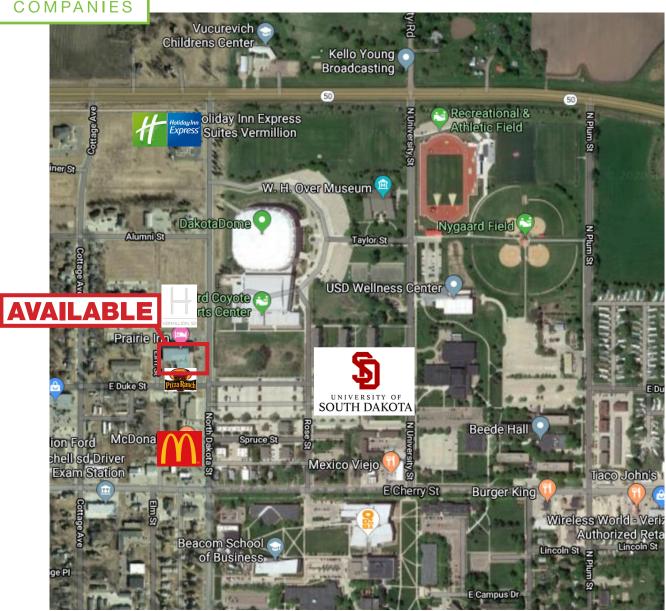

#### **AREA MAP**

SCOTT BLOUNT \$231-1882 scott@lloydcompanies.com

ALEXIS KONSTANT \$321-4861 alexis@lloydcompanies.com

#### **LOCATION**

- Unbeatable location! Neighboring tenants include Pizza Ranch, Prairie Inn, The Heights and several residential units, and the University of South Dakota's DakotaDome and Sanford Coyote Sports Center.
- Excellent visibility
- Growing area with tremendous potential
- Front area has a bar and kitchen area
- Liquor license available; contact broker
- Tons of new student housing in immediate area
- New additions to the rear of the existing building that will attract students as well as community members.
- Contact Broker for additional information