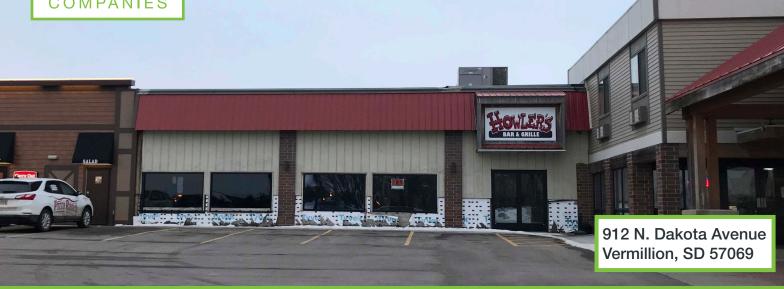

### N. DAKOTA AVE RETAIL

RETAIL SPACE FOR SALE OR LEASE

FOR SALE OR LEASE \$350,000 | \$10.00 / SF NNN

SIZE

4,055 SF +/-

**PRICE** 

- **\$350.000**
- \$10.00 / SF NNN

### **DESCRIPTION**

- Former sports bar.
- Opportunity for building signage.
- Mostly shell space.
- Across the street from the Dakota Dome and Sanford Coyote Sports Center.
- Pre football and basketball game crowds.
- Close proximity to campus with potential to cater to all sporting events on the USD campus.

#### **LOCATION**

- Unbeatable location! Neighboring tenants include Pizza Ranch, Prairie Inn, The Heights and several residential units, and the University of South Dakota's DakotaDome and Sanford Coyote Sports Center.
- Excellent visibility
- Growing area with tremendous potential
- Front area has a bar and kitchen area
- Liquor license available; contact broker
- Tons of new student housing in immediate area
- New additions to the rear of the existing building that will attract students as well as community members.
- Contact Broker for additional information