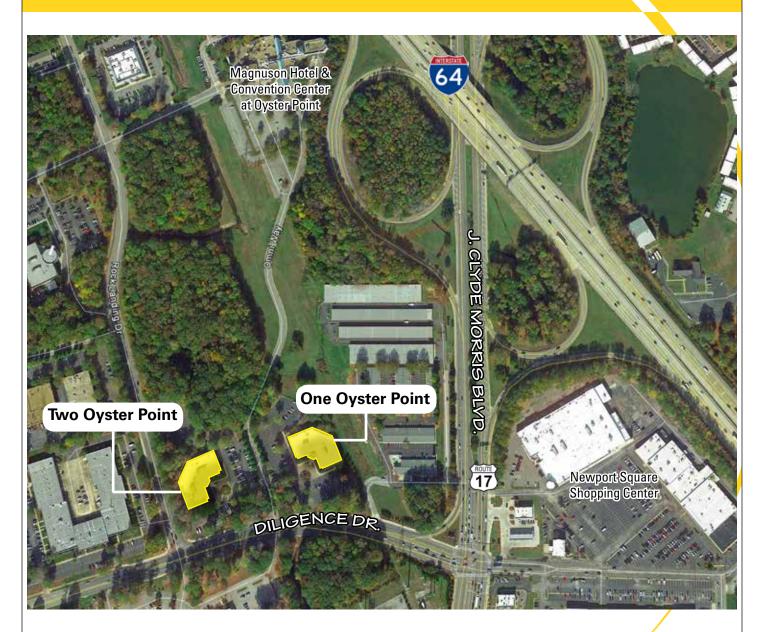

## OFFICE SPACE FOR LEASE One & Two Oyster Point

825 & 827 Diligence Drive, Newport News, VA 23606

- Lease Term: 5 years
- Easy access off of J. Clyde Morris Boulevard and minutes from Interstate 64
- Rental Rate: \$16.50 per square foot
- Available at One Oyster Point: Suite 100 - 9,742 square feet
- Available at Two Oyster Point: Suite 205 - 2,819 square feet