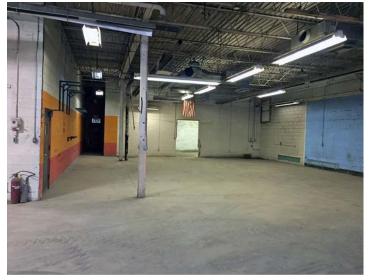

1828 crescorealestate.com

#### 12655 Coit Road

BRATENAHL, OHIO 44108

### Мар



# Highlights

- · 40,604 SF Industrial building for Sale or Lease
- · Situated on 6.67 acres with room for expansion, additional parking or outdoor storage
- Excellent Highway Visibility along I-90
- Traffic Count on I-90 is 134,000 cars per day.
- Great Access to I-90 and minutes away from Downtown Cleveland
- · Roof billboard sign to be leased separately.



RICO A. PIETRO, SIOR

**PAUL DIVINCENZO** 





3 Summit Park Drive, Suite 200 Cleveland, Ohio 44131 P 216.520.1200 • F 216.520.1828 crescorealestate.com

### 12655 Coit Road

BRATENAHL, OHIO 44108

## Floorplan







### 12655 Coit Road

BRATENAHL, OHIO 44108

#### **Photos**











#### 12655 Coit Road

BRATENAHL, OHIO 44108

#### Photos











#### 12655 Coit Road

BRATENAHL, OHIO 44108

#### Photos