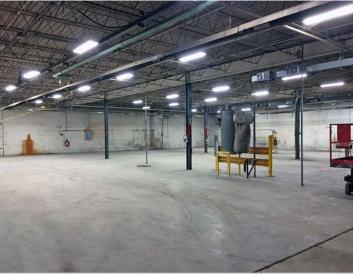

520.1828 crescorealestate.com

#### 12655 Coit Road

BRATENAHL, OHIO 44108

### Мар



# Highlights

- · 40,604 SF Industrial building for Sale or Lease
- · Situated on 6.67 acres with room for expansion, additional parking or outdoor storage
- Excellent Highway Visibility along I-90
- Traffic Count on I-90 is 134,000 cars per day.
- Great Access to I-90 and minutes away from Downtown Cleveland
- · Roof billboard sign to be leased separately.



RICO A. PIETRO, SIOR

**PAUL DIVINCENZO** 





3 Summit Park Drive, Suite 200 Cleveland, Ohio 44131 P 216.520.1200 • F 216.520.1828 crescorealestate.com

### 12655 Coit Road

BRATENAHL, OHIO 44108

## Floorplan







### 12655 Coit Road

BRATENAHL, OHIO 44108

#### **Photos**











#### 12655 Coit Road

BRATENAHL, OHIO 44108

#### Photos











#### 12655 Coit Road

BRATENAHL, OHIO 44108

#### Photos