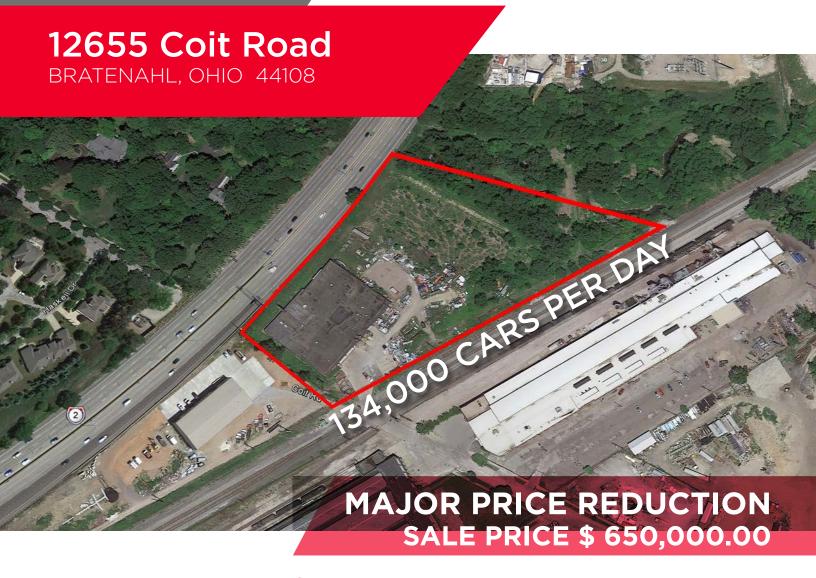

#### 12655 Coit Road

BRATENAHL, OHIO 44108

# Highlights

- · 40,604 SF Industrial building for Sale or Lease
- · Situated on 6.67 acres with room for expansion, additional parking or outdoor storage
- Excellent Highway Visibility along I-90
- Traffic Count on I-90 is 134,000 cars per day.
- Great Access to I-90 and minutes away from Downtown Cleveland
- · Roof billboard sign to be leased separately.