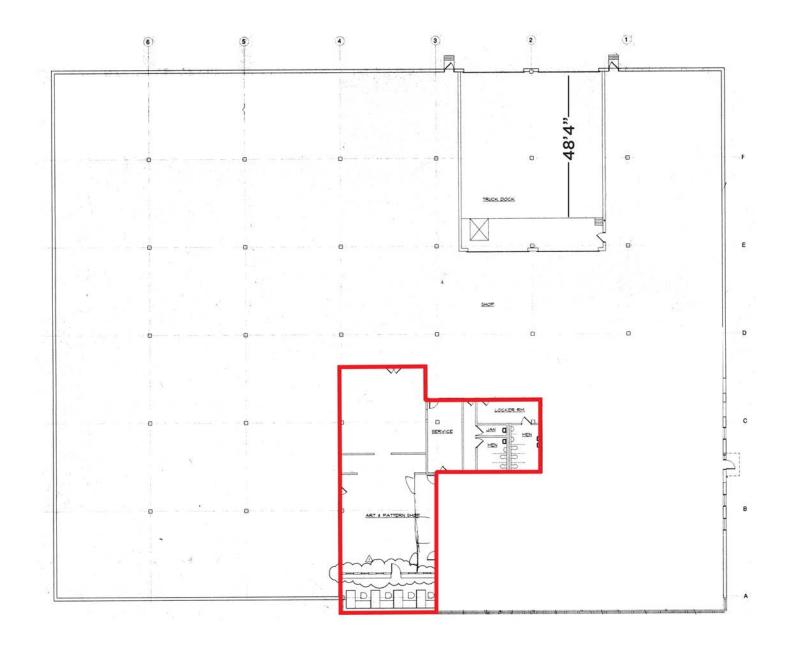

o@crescorealestate.com pdivincenzo@crescorealestate.com





3 Summit Park Drive, Suite 200 Cleveland, Ohio 44131 P 216.520.1200 • F 216.520.1828 crescorealestate.com

#### 12655 Coit Road

BRATENAHL, OHIO 44108

### Мар



# Highlights

- · 40,604 SF Industrial building for Sale or Lease
- · Situated on 6.67 acres with room for expansion, additional parking or outdoor storage
- Excellent Highway Visibility along I-90
- Traffic Count on I-90 is 134,000 cars per day.
- Great Access to I-90 and minutes away from Downtown Cleveland
- · Roof billboard sign to be leased separately.



RICO A. PIETRO, SIOR

**PAUL DIVINCENZO** 





3 Summit Park Drive, Suite 200 Cleveland, Ohio 44131 P 216.520.1200 • F 216.520.1828 crescorealestate.com

### 12655 Coit Road

BRATENAHL, OHIO 44108

## Floorplan







### 12655 Coit Road

BRATENAHL, OHIO 44108

#### **Photos**











#### 12655 Coit Road

BRATENAHL, OHIO 44108

#### Photos











#### 12655 Coit Road

BRATENAHL, OHIO 44108

#### Photos