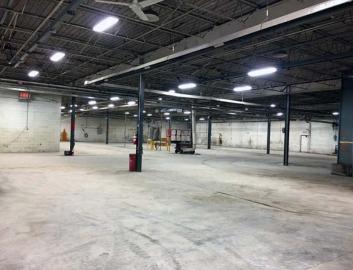

44108

### Мар



# Highlights

- · 40,604 SF Industrial building for Sale or Lease
- · Situated on 6.67 acres with room for expansion, additional parking or outdoor storage
- Excellent Highway Visibility along I-90
- Traffic Count on I-90 is 134,000 cars per day.
- Great Access to I-90 and minutes away from Downtown Cleveland
- · Roof billboard sign to be leased separately.



RICO A. PIETRO, SIOR

**PAUL DIVINCENZO** 





3 Summit Park Drive, Suite 200 Cleveland, Ohio 44131 P 216.520.1200 • F 216.520.1828 crescorealestate.com

### 12655 Coit Road

BRATENAHL, OHIO 44108

## Floorplan







### 12655 Coit Road

BRATENAHL, OHIO 44108

#### **Photos**











#### 12655 Coit Road

BRATENAHL, OHIO 44108

#### Photos











#### 12655 Coit Road

BRATENAHL, OHIO 44108

#### Photos