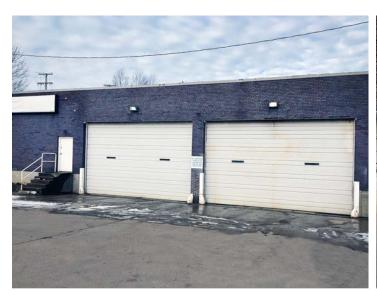

6.520.1828 crescorealestate.com

#### 12655 Coit Road

BRATENAHL, OHIO 44108

### Мар



# Highlights

- · 40,604 SF Industrial building for Sale or Lease
- · Situated on 6.67 acres with room for expansion, additional parking or outdoor storage
- Excellent Highway Visibility along I-90
- Traffic Count on I-90 is 134,000 cars per day.
- Great Access to I-90 and minutes away from Downtown Cleveland
- · Roof billboard sign to be leased separately.



RICO A. PIETRO, SIOR

**PAUL DIVINCENZO** 





3 Summit Park Drive, Suite 200 Cleveland, Ohio 44131 P 216.520.1200 • F 216.520.1828 crescorealestate.com

### 12655 Coit Road

BRATENAHL, OHIO 44108

## Floorplan







### 12655 Coit Road

BRATENAHL, OHIO 44108

#### **Photos**











#### 12655 Coit Road

BRATENAHL, OHIO 44108

#### Photos











#### 12655 Coit Road

BRATENAHL, OHIO 44108

#### Photos