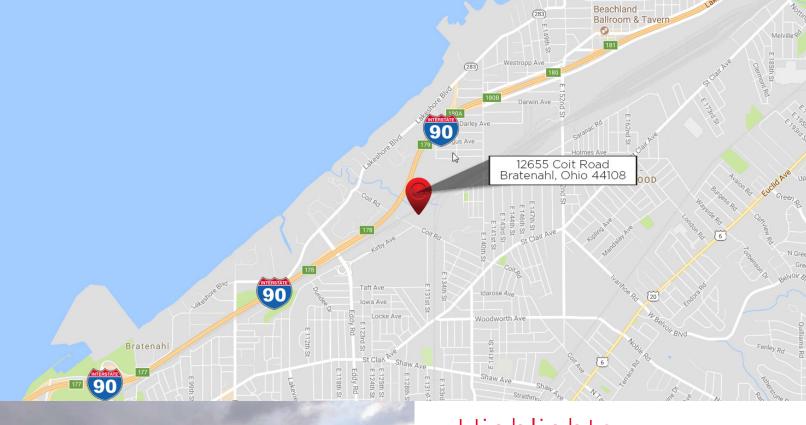

(4)          |   |
|                |                   |   |

| SECURITY         | Bratenhal Police |
|------------------|------------------|
| SPRINKLER        | Yes              |
| LIGHTING         | T-5              |
| HEAT             | Co Ray Vac       |
| AIR-CONDITIONING | HVAC - office    |
| ROOF             | Composite        |
| POWER 1          | 800A / 240V / 3P |
| POWER 2          | 800A / 240V / 1P |
|                  |                  |

**ELIOT KIJEWSKI, SIOR** Senior Vice President 216.525.1487

**RICO A. PIETRO, SIOR** 

**PAUL DIVINCENZO** rpietro@crescorealestate.com pdivincenzo@crescorealestate.com





3 Summit Park Drive, Suite 200 Cleveland, Ohio 44131 P 216.520.1200 • F 216.520.1828 crescorealestate.com

#### 12655 Coit Road

BRATENAHL, OHIO 44108

### Мар



# Highlights

- · 40,604 SF Industrial building for Sale or Lease
- · Situated on 6.67 acres with room for expansion, additional parking or outdoor storage
- Excellent Highway Visibility along I-90
- Traffic Count on I-90 is 134,000 cars per day.
- Great Access to I-90 and minutes away from Downtown Cleveland
- · Roof billboard sign to be leased separately.



RICO A. PIETRO, SIOR

**PAUL DIVINCENZO** 





3 Summit Park Drive, Suite 200 Cleveland, Ohio 44131 P 216.520.1200 • F 216.520.1828 crescorealestate.com

### 12655 Coit Road

BRATENAHL, OHIO 44108

## Floorplan







### 12655 Coit Road

BRATENAHL, OHIO 44108

#### **Photos**











#### 12655 Coit Road

BRATENAHL, OHIO 44108

#### Photos











#### 12655 Coit Road

BRATENAHL, OHIO 44108

#### Photos