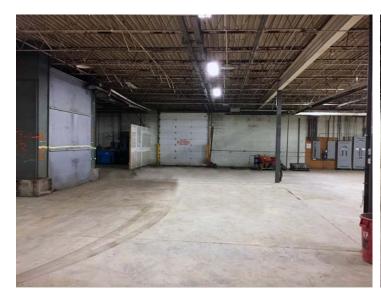

IO 44108

### Мар



# Highlights

- · 40,604 SF Industrial building for Sale or Lease
- · Situated on 6.67 acres with room for expansion, additional parking or outdoor storage
- Excellent Highway Visibility along I-90
- Traffic Count on I-90 is 134,000 cars per day.
- Great Access to I-90 and minutes away from Downtown Cleveland
- · Roof billboard sign to be leased separately.



RICO A. PIETRO, SIOR

**PAUL DIVINCENZO** 





3 Summit Park Drive, Suite 200 Cleveland, Ohio 44131 P 216.520.1200 • F 216.520.1828 crescorealestate.com

### 12655 Coit Road

BRATENAHL, OHIO 44108

## Floorplan







### 12655 Coit Road

BRATENAHL, OHIO 44108

#### **Photos**











#### 12655 Coit Road

BRATENAHL, OHIO 44108

#### Photos











#### 12655 Coit Road

BRATENAHL, OHIO 44108

#### Photos