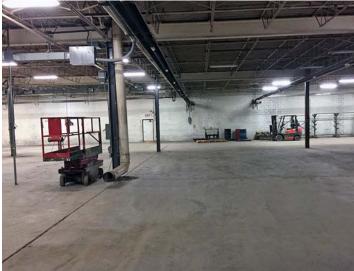

0.1828 crescorealestate.com

#### 12655 Coit Road

BRATENAHL, OHIO 44108

### Мар



# Highlights

- · 40,604 SF Industrial building for Sale or Lease
- · Situated on 6.67 acres with room for expansion, additional parking or outdoor storage
- Excellent Highway Visibility along I-90
- Traffic Count on I-90 is 134,000 cars per day.
- Great Access to I-90 and minutes away from Downtown Cleveland
- · Roof billboard sign to be leased separately.



RICO A. PIETRO, SIOR

**PAUL DIVINCENZO** 





3 Summit Park Drive, Suite 200 Cleveland, Ohio 44131 P 216.520.1200 • F 216.520.1828 crescorealestate.com

### 12655 Coit Road

BRATENAHL, OHIO 44108

## Floorplan







### 12655 Coit Road

BRATENAHL, OHIO 44108

#### **Photos**











#### 12655 Coit Road

BRATENAHL, OHIO 44108

#### Photos











#### 12655 Coit Road

BRATENAHL, OHIO 44108

#### Photos