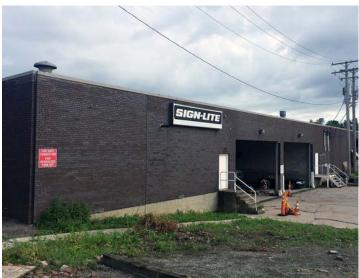

ark Drive, Suite 200 Cleveland, Ohio 44131 P 216.520.1200 • F 216.520.1828 crescorealestate.com

#### 12655 Coit Road

BRATENAHL, OHIO 44108

### Мар



# Highlights

- · 40,604 SF Industrial building for Sale or Lease
- · Situated on 6.67 acres with room for expansion, additional parking or outdoor storage
- Excellent Highway Visibility along I-90
- Traffic Count on I-90 is 134,000 cars per day.
- Great Access to I-90 and minutes away from Downtown Cleveland
- · Roof billboard sign to be leased separately.



RICO A. PIETRO, SIOR

**PAUL DIVINCENZO** 





3 Summit Park Drive, Suite 200 Cleveland, Ohio 44131 P 216.520.1200 • F 216.520.1828 crescorealestate.com

### 12655 Coit Road

BRATENAHL, OHIO 44108

## Floorplan







### 12655 Coit Road

BRATENAHL, OHIO 44108

#### **Photos**











#### 12655 Coit Road

BRATENAHL, OHIO 44108

#### Photos











#### 12655 Coit Road

BRATENAHL, OHIO 44108

#### Photos