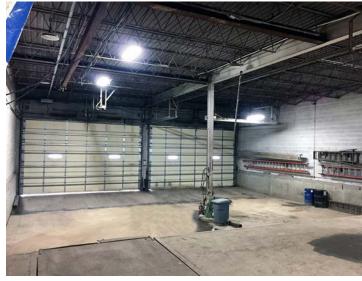

4108

### Мар



# Highlights

- · 40,604 SF Industrial building for Sale or Lease
- · Situated on 6.67 acres with room for expansion, additional parking or outdoor storage
- Excellent Highway Visibility along I-90
- Traffic Count on I-90 is 134,000 cars per day.
- Great Access to I-90 and minutes away from Downtown Cleveland
- · Roof billboard sign to be leased separately.



RICO A. PIETRO, SIOR

**PAUL DIVINCENZO** 





3 Summit Park Drive, Suite 200 Cleveland, Ohio 44131 P 216.520.1200 • F 216.520.1828 crescorealestate.com

### 12655 Coit Road

BRATENAHL, OHIO 44108

## Floorplan







### 12655 Coit Road

BRATENAHL, OHIO 44108

#### **Photos**











#### 12655 Coit Road

BRATENAHL, OHIO 44108

#### Photos











#### 12655 Coit Road

BRATENAHL, OHIO 44108

#### Photos