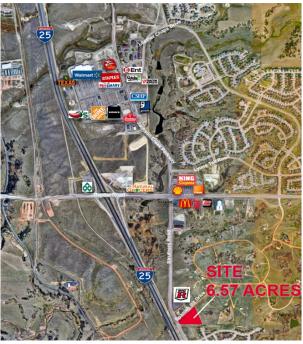

# 0 SPANISH BIT DRIVE

Colorado Springs, CO

Colorado Springs Commercial

Northeast Land / For Sale

#### **LOT SIZE**

6.57 Acres

### **NEIGHBORING TENANTS**

Big R

TRAFFIC COUNT

13,155 vpd

Baptist Rd. &

Struthers Rd.

Cushman & Wakefield | Colorado Springs Commercial Copyright 2018. No warranty or representation, express or implied, is made to the accuracy or completeness of the information contained herein, and same is submitted subject to errors, omissions, change of price, rental or other conditions, withdrawal without notice, and to any special listing conditions imposed by the property owner(s). As applicable, we make no representation as to the condition of the property (or properties) in question.