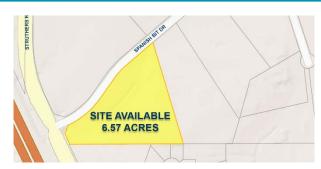

# 0 SPANISH BIT DRIVE

Colorado Springs, CO

Colorado Springs Commercial

Northeast Land / For Sale

#### **LOT SIZE**

6.57 Acres