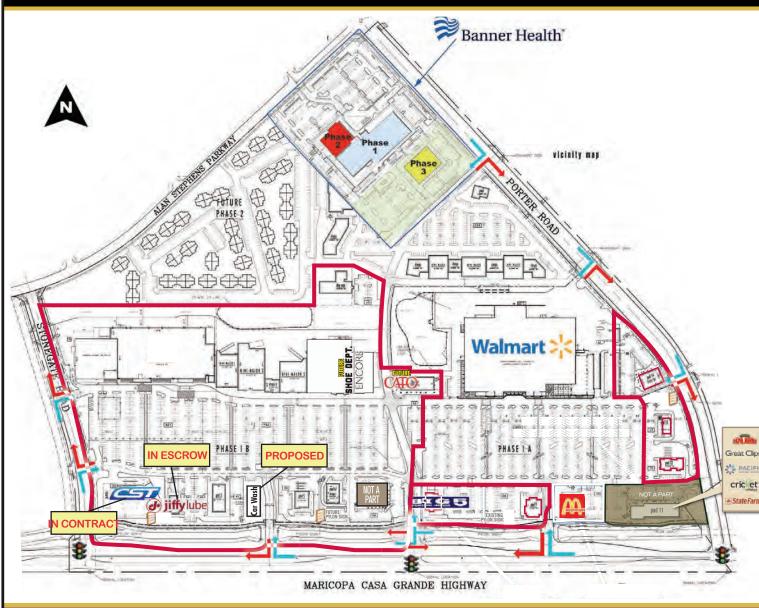

## Northwest Corner of Porter Road & Casa Grande Highway - Maricopa, Arizona



| DEMOGRAPHICS (Source: SitesUSA)        | 1 Mile   | 3 Miles  | 5 Miles  |
|----------------------------------------|----------|----------|----------|
| Estimated Population (2017)            | 2,860    | 35,163   | 51,157   |
| Estimated Avg. Household Income (2017) | \$75,075 | \$79,525 | \$78,668 |
| Average Household Size (2017)          | 2.94     | 2.92     | 2.91     |
| Total Daytime Employees (2017)         | 624      | 3,714    | 5,198    |
| Median Age (2017)                      | 32.4     | 34.6     | 34.2     |

## TRAFFIC COUNTS (2013 Field Data Services of Arizona / Veracity Traffic Group)

| <b>Total Cars Per Day</b><br>*Stonegate Rd (Adjacent to Lot 1) is not included | 20,589 | 7 |
|--------------------------------------------------------------------------------|-----