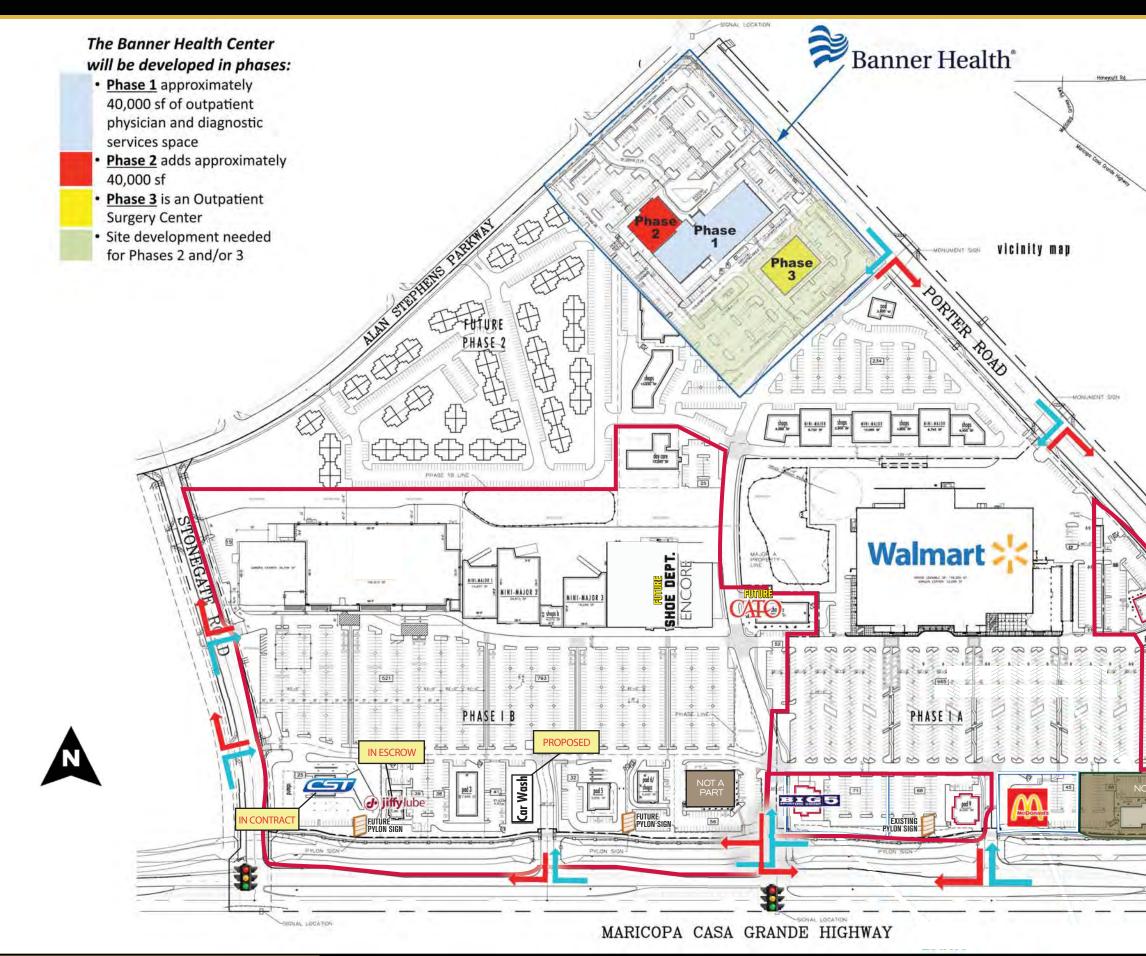

## **FRONTAGE PADS AVAILABLE!** LARGE PADS AVAILABLE FOR RETAIL / MIXED USE DEVELOPMENT

\* On-site & off-site infrastructure complete \* Utilities provided to ALL pads