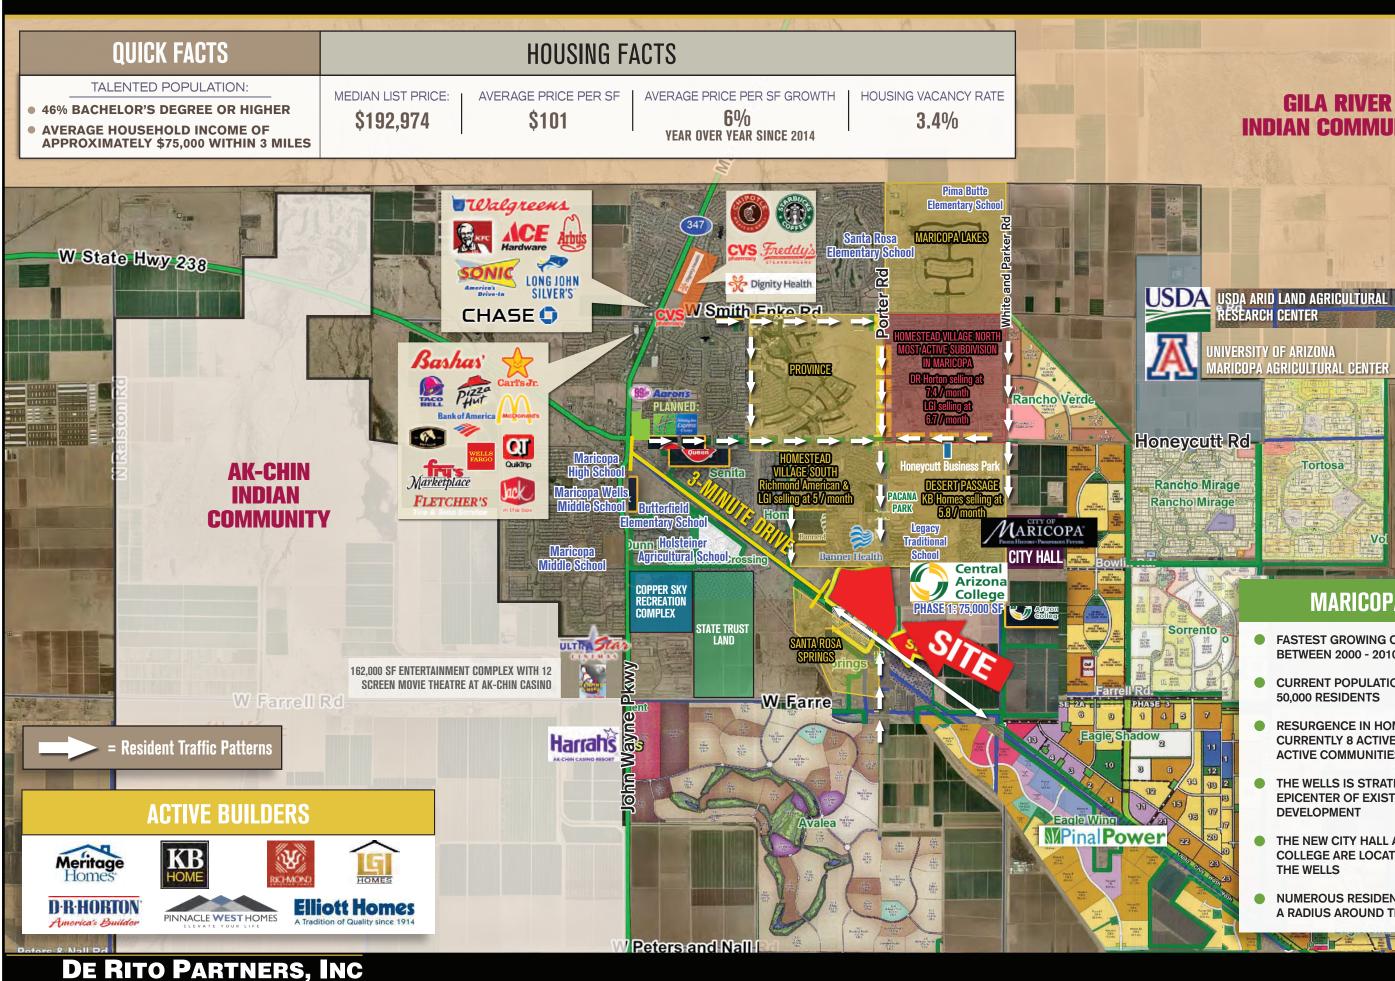

## **MARICOPA GROWTH**

- FASTEST GROWING CITY IN THE COUNTRY BETWEEN 2000 - 2010
- CURRENT POPULATION OF APPROXIMATELY 50,000 RESIDENTS
- **RESURGENCE IN HOMEBUILDING ACTIVITY; CURRENTLY 8 ACTIVE HOMEBUILDERS IN 20 ACTIVE COMMUNITIES**
- THE WELLS IS STRATEGICALLY AT THE EPICENTER OF EXISTING AND FUTURE DEVELOPMENT

- THE NEW CITY HALL AND CENTRAL ARIZONA COLLEGE ARE LOCATED JUST NORTHEAST OF THE WELLS
- NUMEROUS RESIDENTIAL SUBDIVISIONS FORM A RADIUS AROUND THE WELLS

**DE RITO PARTNERS, INC** 

|                  | The second secon |                |
|------------------|--------------------------------------------------------------------------------------------------------------------------------------------------------------------------------------------------------------------------------------------------------------------------------------------------------------------------------------------------------------------------------------------------------------------------------------------------------------------------------------------------------------------------------------------------------------------------------------------------------------------------------------------------------------------------------------------------------------------------------------------------------------------------------------------------------------------------------------------------------------------------------------------------------------------------------------------------------------------------------------------------------------------------------------------------------------------------------------------------------------------------------------------------------------------------------------------------------------------------------------------------------------------------------------------------------------------------------------------------------------------------------------------------------------------------------------------------------------------------------------------------------------------------------------------------------------------------------------------------------------------------------------------------------------------------------------------------------------------------------------------------------------------------------------------------------------------------------------------------------------------------------------------------------------------------------------------------------------------------------------------------------------------------------------------------------------------------------------------------------------------------------|----------------|
| PARCEL<br>NUMBER | ACRES                                                                                                                                                                                                                                                                                                                                                                                                                                                                                                                                                                                                                                                                                                                                                                                                                                                                                                                                                                                                                                                                                                                                                                                                                                                                                                                                                                                                                                                                                                                                                                                                                                                                                                                                                                                                                                                                                                                                                                                                                                                                                                                          | SQUARE<br>FEET |
| 510-12-036       | 1.83                                                                                                                                                                                                                                                                                                                                                                                                                                                                                                                                                                                                                                                                                                                                                                                                                                                                                                                                                                                                                                                                                                                                                                                                                                                                                                                                                                                                                                                                                                                                                                                                                                                                                                                                                                                                                                                                                                                                                                                                                                                                                                                           | 79,852         |
| 510-12-037       | 0.61                                                                                                                                                                                                                                                                                                                                                                                                                                                                                                                                                                                                                                                                                                                                                                                                                                                                                                                                                                                                                                                                                                                                                                                                                                                                                                                                                                                                                                                                                                                                                                                                                                                                                                                                                                                                                                                                                                                                                                                                                                                                                                                           | 26,536         |
| 510-12-038       | 1.09                                                                                                                                                                                                                                                                                                                                                                                                                                                                                                                                                                                                                                                                                                                                                                                                                                                                                                                                                                                                                                                                                                                                                                                                                                                                                                                                                                                                                                                                                                                                                                                                                                                                                                                                                                                                                                                                                                                                                                                                                                                                                                                           | 47,341         |
| 510-12-039       | 0.86                                                                                                                                                                                                                                                                                                                                                                                                                                                                                                                                                                                                                                                                                                                                                                                                                                                                                                                                                                                                                                                                                                                                                                                                                                                                                                                                                                                                                                                                                                                                                                                                                                                                                                                                                                                                                                                                                                                                                                                                                                                                                                                           | 37,481         |
| 510-12-040       | 1.21                                                                                                                                                                                                                                                                                                                                                                                                                                                                                                                                                                                                                                                                                                                                                                                                                                                                                                                                                                                                                                                                                                                                                                                                                                                                                                                                                                                                                                                                                                                                                                                                                                                                                                                                                                                                                                                                                                                                                                                                                                                                                                                           | 52,722         |
| 510-12-041       | 0.73                                                                                                                                                                                                                                                                                                                                                                                                                                                                                                                                                                                                                                                                                                                                                                                                                                                                                                                                                                                                                                                                                                                                                                                                                                                                                                                                                                                                                                                                                                                                                                                                                                                                                                                                                                                                                                                                                                                                                                                                                                                                                                                           | 31,769         |
| 510-12-043       | 1.17                                                                                                                                                                                                                                                                                                                                                                                                                                                                                                                                                                                                                                                                                                                                                                                                                                                                                                                                                                                                                                                                                                                                                                                                                                                                                                                                                                                                                                                                                                                                                                                                                                                                                                                                                                                                                                                                                                                                                                                                                                                                                                                           | 50,890         |
| 510-12-044       | 1.22                                                                                                                                                                                                                                                                                                                                                                                                                                                                                                                                                                                                                                                                                                                                                                                                                                                                                                                                                                                                                                                                                                                                                                                                                                                                                                                                                                                                                                                                                                                                                                                                                                                                                                                                                                                                                                                                                                                                                                                                                                                                                                                           | 52,947         |
| 510-12-047       | 0.96                                                                                                                                                                                                                                                                                                                                                                                                                                                                                                                                                                                                                                                                                                                                                                                                                                                                                                                                                                                                                                                                                                                                                                                                                                                                                                                                                                                                                                                                                                                                                                                                                                                                                                                                                                                                                                                                                                                                                                                                                                                                                                                           | 41,613         |
| 510-12-048       | 0.9                                                                                                                                                                                                                                                                                                                                                                                                                                                                                                                                                                                                                                                                                                                                                                                                                                                                                                                                                                                                                                                                                                                                                                                                                                                                                                                                                                                                                                                                                                                                                                                                                                                                                                                                                                                                                                                                                                                                                                                                                                                                                                                            | 39,335         |
| 510-12-049       | 1.21                                                                                                                                                                                                                                                                                                                                                                                                                                                                                                                                                                                                                                                                                                                                                                                                                                                                                                                                                                                                                                                                                                                                                                                                                                                                                                                                                                                                                                                                                                                                                                                                                                                                                                                                                                                                                                                                                                                                                                                                                                                                                                                           | 52,903         |
| 510-12-051       | 15.35                                                                                                                                                                                                                                                                                                                                                                                                                                                                                                                                                                                                                                                                                                                                                                                                                                                                                                                                                                                                                                                                                                                                                                                                                                                                                                                                                                                                                                                                                                                                                                                                                                                                                                                                                                                                                                                                                                                                                                                                                                                                                                                          | 668,840        |
| 510-12-052       | 11.16                                                                                                                                                                                                                                                                                                                                                                                                                                                                                                                                                                                                                                                                                                                                                                                                                                                                                                                                                                                                                                                                                                                                                                                                                                                                                                                                                                                                                                                                                                                                                                                                                                                                                                                                                                                                                                                                                                                                                                                                                                                                                                                          | 486,085        |