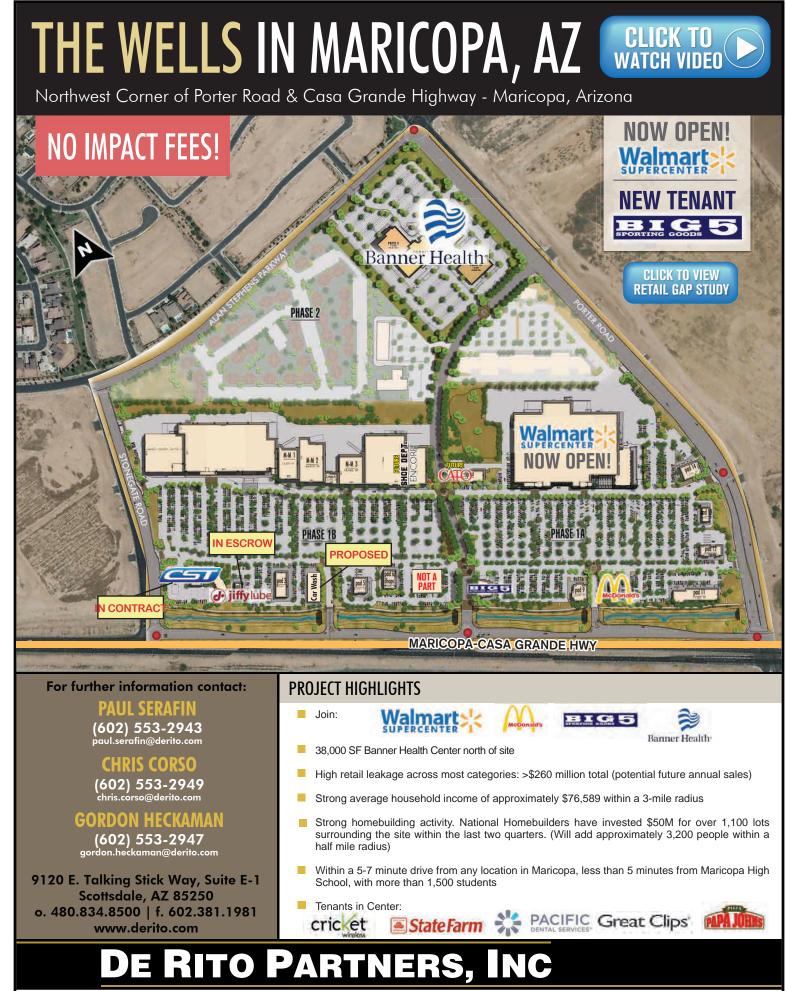

| 32.4     | 34.6     | 34.2     |

## TRAFFIC COUNTS (2013 Field Data Services of Arizona / Veracity Traffic Group)

| <b>Total Cars Per Day</b><br>*Stonegate Rd (Adjacent to Lot 1) is not included | 20,589 | 7 |
|--------------------------------------------------------------------------------|--------|---|
| Intersection of Porter Rd & Bowlin Rd<br>(Costar/MPI 2014)                     | 10,543 |   |
| Maricopa-Casa Grande Hwy<br>(Field Data Services/Verocity Traffic Group 2013)  | 10,046 |   |



# **DE RITO PARTNERS, INC**

is accuracy. The information has not been independently verified or confirmed by De Rito Partners. The information provide egotiations relating to the purchase, renting or leasing of the property described above shall be conducted through De Rito Pa

Ċ)



at been independently verified or confirmed by De Rito Partners. The information provided renting or leasing of the property described above shall be conducted through De Rito Par ever, De Rito Partners makes no representations, warranties or guarantees as to its accuracy. The information has not be atement with the information it contains is given with the understanding that all negotiations relating to the purchase, ren



## **GILA RIVER INDIAN COMMUNITY**

**VIVERSITY OF ARIZONA** 





70

õ

## **MARICOPA GROWTH**

- FASTEST GROWING CITY IN THE COUNTRY BETWEEN 2000 - 2010
- CURRENT POPULATION OF APPROXIMATELY 50,000 RESIDENTS
- **RESURGENCE IN HOMEBUILDING ACTIVITY; CURRENTLY 8 ACTIVE HOMEBUILDERS IN 20 ACTIVE COMMUNITIES**
- THE WELLS IS STRATEGICALLY AT THE EPICENTER OF EXISTING