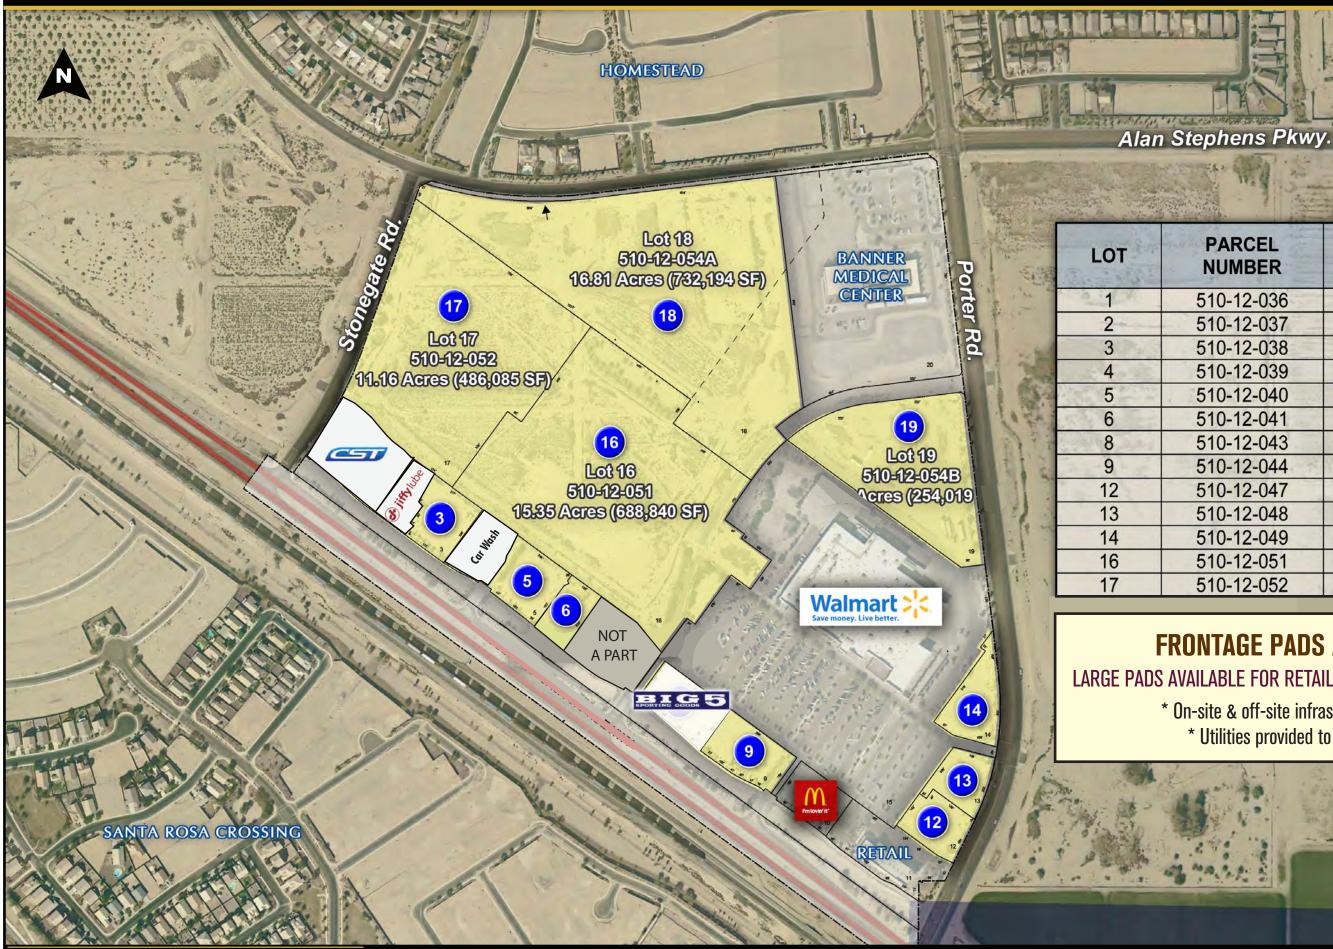

- THE NEW CITY HALL AND CENTRAL ARIZONA COLLEGE ARE LOCATED JUST NORTHEAST OF THE WELLS
- NUMEROUS RESIDENTIAL SUBDIVISIONS FORM A RADIUS AROUND THE WELLS

**DE RITO PARTNERS, INC** 

|                  | The second secon |                |
|------------------|--------------------------------------------------------------------------------------------------------------------------------------------------------------------------------------------------------------------------------------------------------------------------------------------------------------------------------------------------------------------------------------------------------------------------------------------------------------------------------------------------------------------------------------------------------------------------------------------------------------------------------------------------------------------------------------------------------------------------------------------------------------------------------------------------------------------------------------------------------------------------------------------------------------------------------------------------------------------------------------------------------------------------------------------------------------------------------------------------------------------------------------------------------------------------------------------------------------------------------------------------------------------------------------------------------------------------------------------------------------------------------------------------------------------------------------------------------------------------------------------------------------------------------------------------------------------------------------------------------------------------------------------------------------------------------------------------------------------------------------------------------------------------------------------------------------------------------------------------------------------------------------------------------------------------------------------------------------------------------------------------------------------------------------------------------------------------------------------------------------------------------|----------------|
| PARCEL<br>NUMBER | ACRES                                                                                                                                                                                                                                                                                                                                                                                                                                                                                                                                                                                                                                                                                                                                                                                                                                                                                                                                                                                                                                                                                                                                                                                                                                                                                                                                                                                                                                                                                                                                                                                                                                                                                                                                                                                                                                                                                                                                                                                                                                                                                                                          | SQUARE<br>FEET |
| 510-12-036       | 1.83                                                                                                                                                                                                                                                                                                                                                                                                                                                                                                                                                                                                                                                                                                                                                                                                                                                                                                                                                                                                                                                                                                                                                                                                                                                                                                                                                                                                                                                                                                                                                                                                                                                                                                                                                                                                                                                                                                                                                                                                                                                                                                                           | 79,852         |
| 510-12-037       | 0.61                                                                                                                                                                                                                                                                                                                                                                                                                                                                                                                                                                                                                                                                                                                                                                                                                                                                                                                                                                                                                                                                                                                                                                                                                                                                                                                                                                                                                                                                                                                                                                                                                                                                                                                                                                                                                                                                                                                                                                                                                                                                                                                           | 26,536         |
| 510-12-038       | 1.09                                                                                                                                                                                                                                                                                                                                                                                                                                                                                                                                                                                                                                                                                                                                                                                                                                                                                                                                                                                                                                                                                                                                                                                                                                                                                                                                                                                                                                                                                                                                                                                                                                                                                                                                                                                                                                                                                                                                                                                                                                                                                                                           | 47,341         |
| 510-12-039       | 0.86                                                                                                                                                                                                                                                                                                                                                                                                                                                                                                                                                                                                                                                                                                                                                                                                                                                                                                                                                                                                                                                                                                                                                                                                                                                                                                                                                                                                                                                                                                                                                                                                                                                                                                                                                                                                                                                                                                                                                                                                                                                                                                                           | 37,481         |
| 510-12-040       | 1.21                                                                                                                                                                                                                                                                                                                                                                                                                                                                                                                                                                                                                                                                                                                                                                                                                                                                                                                                                                                                                                                                                                                                                                                                                                                                                                                                                                                                                                                                                                                                                                                                                                                                                                                                                                                                                                                                                                                                                                                                                                                                                                                           | 52,722         |
| 510-12-041       | 0.73                                                                                                                                                                                                                                                                                                                                                                                                                                                                                                                                                                                                                                                                                                                                                                                                                                                                                                                                                                                                                                                                                                                                                                                                                                                                                                                                                                                                                                                                                                                                                                                                                                                                                                                                                                                                                                                                                                                                                                                                                                                                                                                           | 31,769         |
| 510-12-043       | 1.17                                                                                                                                                                                                                                                                                                                                                                                                                                                                                                                                                                                                                                                                                                                                                                                                                                                                                                                                                                                                                                                                                                                                                                                                                                                                                                                                                                                                                                                                                                                                                                                                                                                                                                                                                                                                                                                                                                                                                                                                                                                                                                                           | 50,890         |
| 510-12-044       | 1.22                                                                                                                                                                                                                                                                                                                                                                                                                                                                                                                                                                                                                                                                                                                                                                                                                                                                                                                                                                                                                                                                                                                                                                                                                                                                                                                                                                                                                                                                                                                                                                                                                                                                                                                                                                                                                                                                                                                                                                                                                                                                                                                           | 52,947         |
| 510-12-047       | 0.96                                                                                                                                                                                                                                                                                                                                                                                                                                                                                                                                                                                                                                                                                                                                                                                                                                                                                                                                                                                                                                                                                                                                                                                                                                                                                                                                                                                                                                                                                                                                                                                                                                                                                                                                                                                                                                                                                                                                                                                                                                                                                                                           | 41,613         |
| 510-12-048       | 0.9                                                                                                                                                                                                                                                                                                                                                                                                                                                                                                                                                                                                                                                                                                                                                                                                                                                                                                                                                                                                                                                                                                                                                                                                                                                                                                                                                                                                                                                                                                                                                                                                                                                                                                                                                                                                                                                                                                                                                                                                                                                                                                                            | 39,335         |
| 510-12-049       | 1.21                                                                                                                                                                                                                                                                                                                                                                                                                                                                                                                                                                                                                                                                                                                                                                                                                                                                                                                                                                                                                                                                                                                                                                                                                                                                                                                                                                                                                                                                                                                                                                                                                                                                                                                                                                                                                                                                                                                                                                                                                                                                                                                           | 52,903         |
| 510-12-051       | 15.35                                                                                                                                                                                                                                                                                                                                                                                                                                                                                                                                                                                                                                                                                                                                                                                                                                                                                                                                                                                                                                                                                                                                                                                                                                                                                                                                                                                                                                                                                                                                                                                                                                                                                                                                                                                                                                                                                                                                                                                                                                                                                                                          | 668,840        |
| 510-12-052       | 11.16                                                                                                                                                                                                                                                                                                                                                                                                                                                                                                                                                                                                                                                                                                                                                                                                                                                                                                                                                                                                                                                                                                                                                                                                                                                                                                                                                                                                                                                                                                                                                                                                                                                                                                                                                                                                                                                                                                                                                                                                                                                                                                                          | 486,085        |

## **FRONTAGE PADS AVAILABLE!** LARGE PADS AVAILABLE FOR RETAIL / MIXED USE DEVELOPMENT

\* On-site & off-site infrastructure complete \* Utilities provided to ALL pads