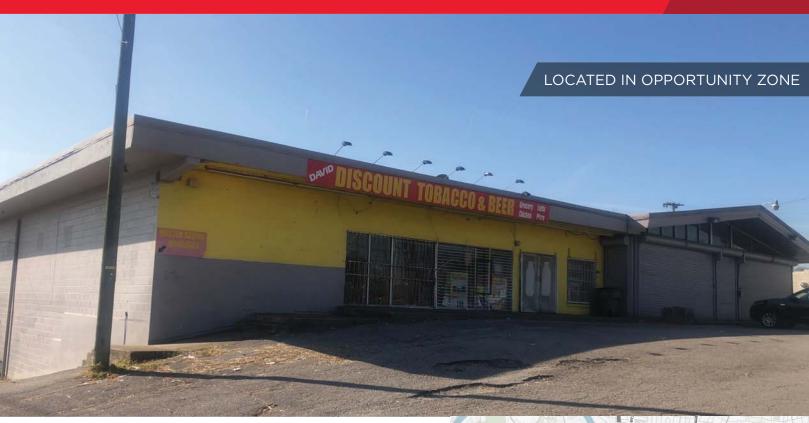

#### FOR SALE

# 155 Lafayette Street

Nashville, Tennessee

# 21,712 SF Retail / Flex Space Sale Price: \$2,075,000

## **Property Highlights**

- Highly visible location with close proximity to downtown and interstates
- Prime location within MDHA's Envision Napier & Sudekum Transformation Plan
- Zoned IWD with urban zoning overlay
- Opportunity for both retrofitting existing structure or new development
- Average Daily Traffic Count: 18,454 cars per day