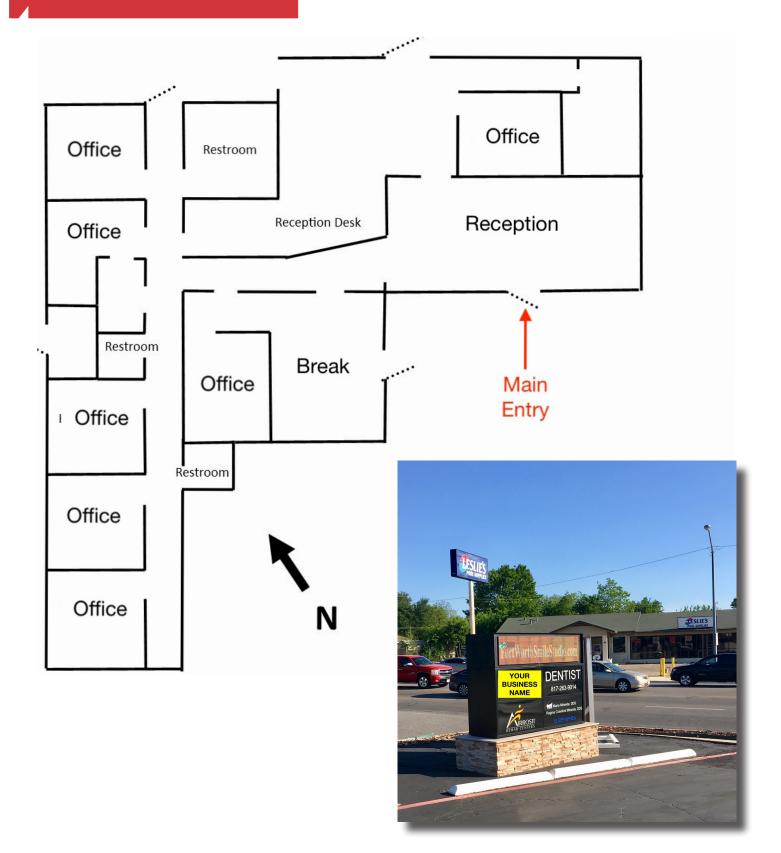

#### **Property Features**

- S. Hulen Street Daily Traffic Volume: 26,550+
- Only 1 Mile from Chisholm Trail Parkway
- Less than 2 Miles from Hulen Mall & Interstate 20
- Adjacent to Hulen Bend Shopping Village
- Monument Signage Available
- Versatile Space, Ideal for Office or Medical Use
- Tenant Improvement Allowance Available (Negotiable)