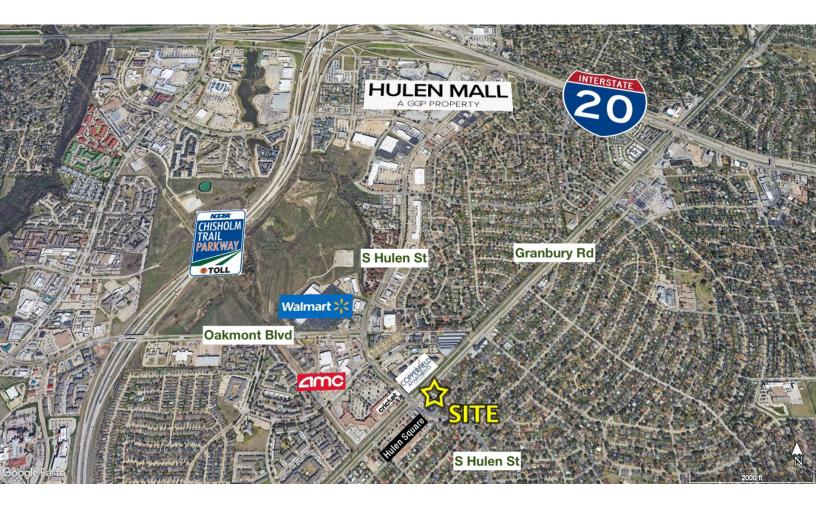

#### **Property Features**

- S. Hulen Street Daily Traffic Volume: 26,550+
- Only 1 Mile from Chisholm Trail Parkway
- Less than 2 Miles from Hulen Mall & Interstate 20
- Adjacent to Hulen Bend Shopping Village
- Monument Signage Available
- Versatile Space, Ideal for Office or Medical Use
- Tenant Improvement Allowance Available (Negotiable)