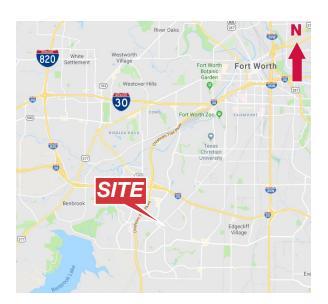

#### **Property Features**

- S. Hulen Street Daily Traffic Volume: 26,550+
- Only 1 Mile from Chisholm Trail Parkway
- Less than 2 Miles from Hulen Mall & Interstate 20
- Adjacent to Hulen Bend Shopping Village
- Monument Signage Available
- Versatile Space, Ideal for Office or Medical Use
- Tenant Improvement Allowance Available (Negotiable)