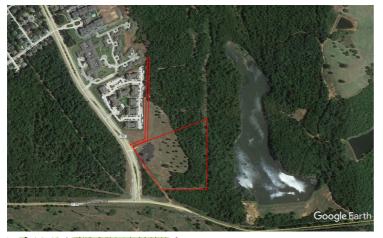

### Features

Situated in South Tyler. Easy access to The University of Texas at Tyler, S Broadway Ave and TX-64 with numerous posibilities for commercial, multi-family and office development. Call or email to see.

## FOR SALE

Total Acres: 14.2 Sales Price: \$1,237,104.00