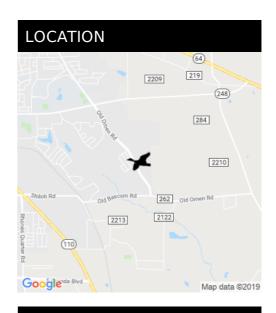

From intersection of Loop 323 and University Blvd continue on University Blvd for 1.4 miles. Turn right onto old Old Omen Rd, continue for 1.5 miles, and destination will be on the left besides Summerbrook Apartments at intersection of Old Omen and Old Bascom Rd.

The address provided IS NOT LEGAL ADDRESSES. It is provided by Bing Maps for informational purposes only. To find this location, go to Bing Maps and enter the address exactly as it appears with each listing.