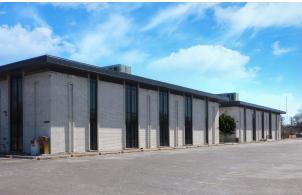

## **FOR SALE**

16500 W. 12 MILE ROAD SOUTHFIELD, MI 48076

#### **PROPERTY FEATURES:**

 Sale Price:
 \$2,850,000

 Lot Size:
 3.05 Acres

 Year Built:
 1969

 Building Size:
 63,000

 Zoning:
 ME

 Price / SF:
 \$45.24

- 63,000 SF office building situated on 3.05 acres
- Excellent headquarters opportunity or multi-tenant investment
- · Excellent physical condition throughout
- Close access to I-696
- 250 car parking