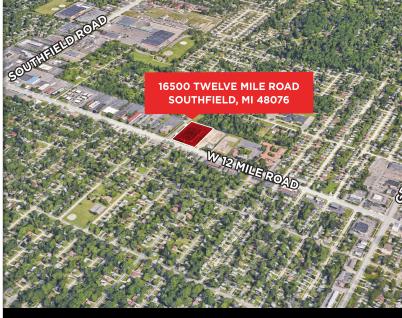

## **FOR SALE**

16500 W. 12 MILE ROAD SOUTHFIELD, MI 48076

#### **PROPERTY FEATURES:**

 Sale Price:
 \$2,850,000

 Lot Size:
 3.05 Acres

 Year Built:
 1969

 Building Size:
 63,000

 Zoning:
 ME

 Price / SF:
 \$45.24

- 63,000 SF office building situated on 3.05 acres
- Excellent headquarters opportunity or multi-tenant investment
- · Excellent physical condition throughout
- Close access to I-696
- 250 car parking