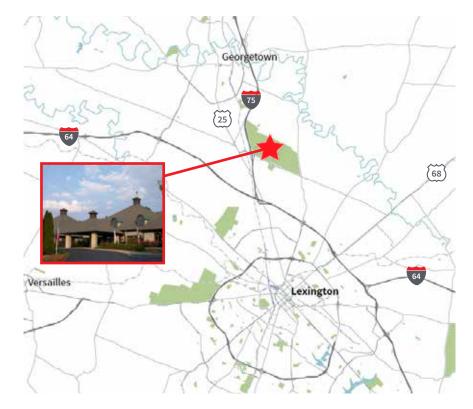

## Location

4047 Iron Works Parkway is conveniently located north of Lexington, Kentucky with direct access to Interstate 75.