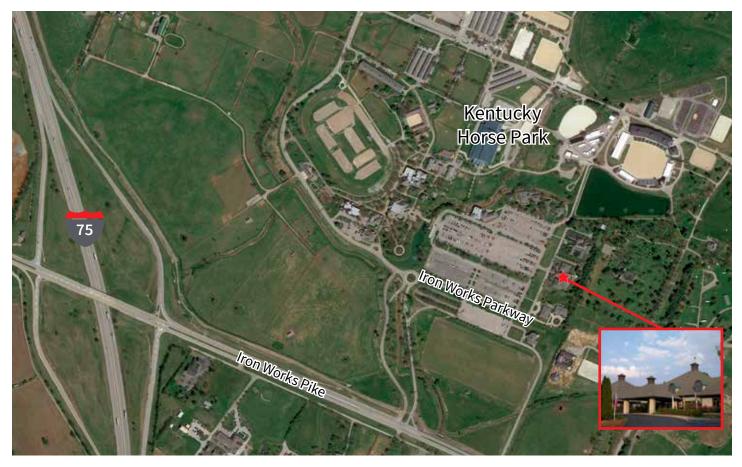

## Location

4047 Iron Works Parkway is conveniently located north of Lexington, Kentucky with direct access to Interstate 75.

## **Kentucky Horse Park**

4047 Iron Works Parkway is located on the park premises, with immediate access to the on-site facilities.

Kentucky Horse Park is the premier event venue for equestrians. The 1,200+ acre site provides space for tourist attractions, competition facilities, a 260-site resort campground and offices for more than 30 organizations and associations.