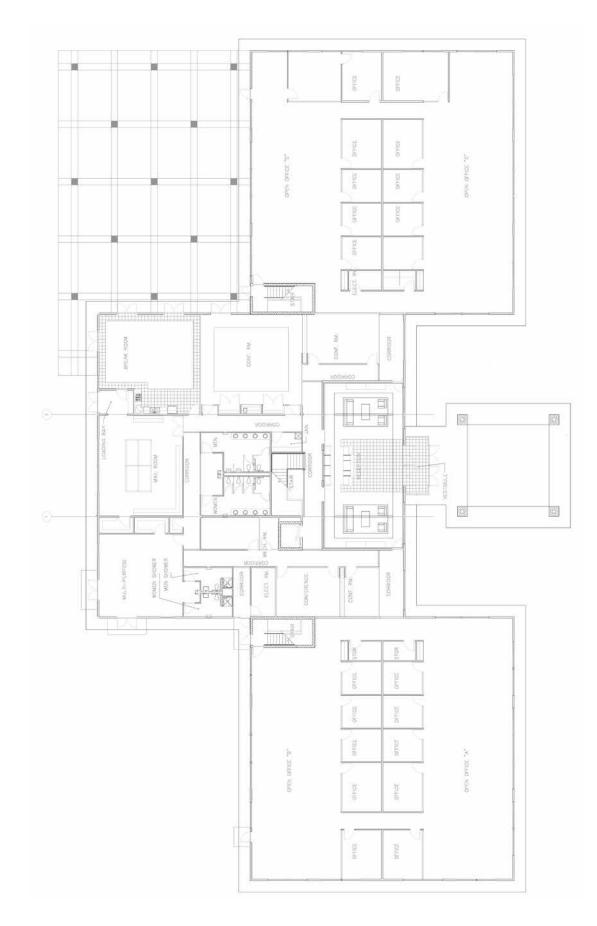

jll.com/cincinnati

















## Location

4047 Iron Works Parkway is conveniently located north of Lexington, Kentucky with direct access to Interstate 75.



## **Kentucky Horse Park**

4047 Iron Works Parkway is located on the park premises, with immediate access to the on-site facilities.

Kentucky Horse Park is the premier event venue for equestrians. The 1,200+ acre site provides space for tourist attractions, competition facilities, a 260-site resort campground and offices for more than 30 organizations and associations.

The park is home to an extensive selection of events including horse shows, rodeos, festivals, museum exhibits and shopping. Kentucky Horse Park also offers space available for rent for conferences, trade shows, reunions and more.



# Floorplan Main level



# Floorplan Second level