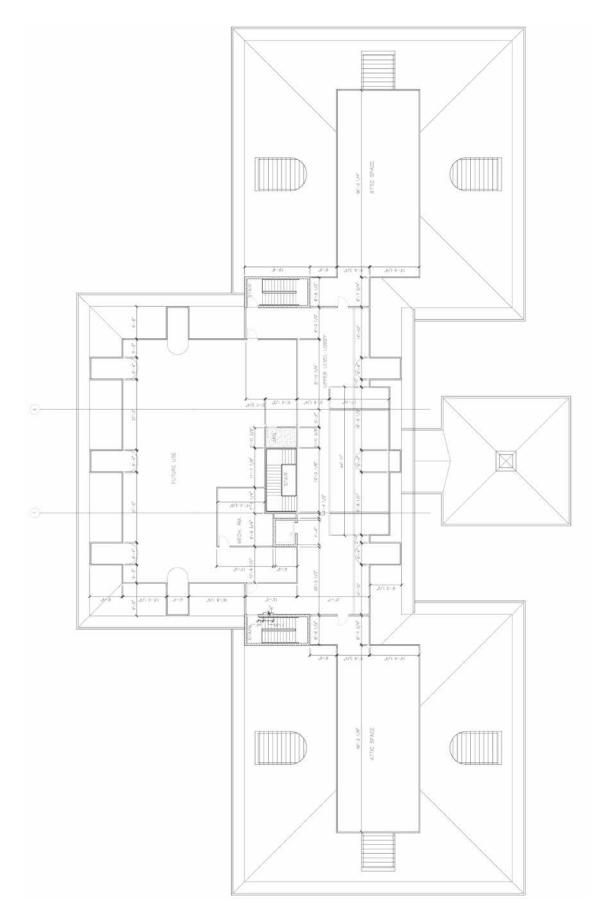

## Location

4047 Iron Works Parkway is conveniently located north of Lexington, Kentucky with direct access to Interstate 75.



## **Kentucky Horse Park**

4047 Iron Works Parkway is located on the park premises, with immediate access to the on-site facilities.

Kentucky Horse Park is the premier event venue for equestrians. The 1,200+ acre site provides space for tourist attractions, competition facilities, a 260-site resort campground and offices for more than 30 organizations and associations.

The park is home to an extensive selection of events including horse shows, rodeos, festivals, museum exhibits and shopping. Kentucky Horse Park also offers space available for rent for conferences, trade shows, reunions and more.



# Floorplan Main level



# Floorplan Second level