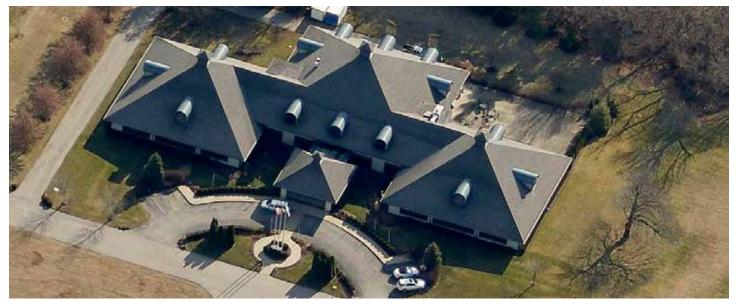

### Office space available

- 33,253 total s.f.
- Located on the Kentucky Horse Park premises
- Convenient access to Interstate-75
- Sale price: \$2,995,000
- Lease rate: Negotiable
- For more information about the building and USA Equestrian Trust, visit <u>trusthorses.org</u>.

# Floorplan Main level

# Floorplan Second level