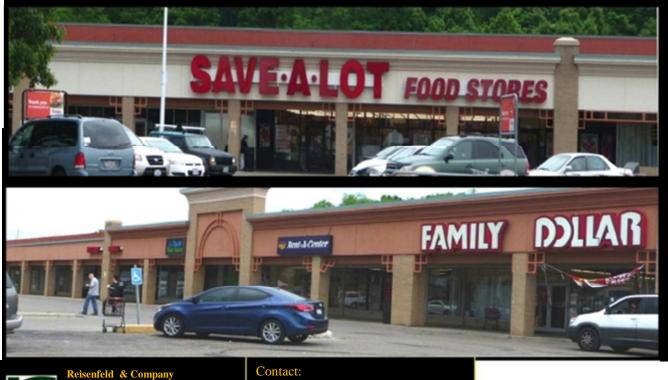

## Hamilton Plaza Hamilton, OH

## PRIME RETAIL SPACE NOW LEASING

Hamilton, OH

2250 Dixie Hwy | FROM 1,550 to 13,000 AVAILABLE.

Join SaveALot, Family Dollar, O'Reilly's, Sally Beauty & others.

**Great Visibility & Pylon Signage.** 

Pad Sites Also Available

**Traffic Count:** 

SR 4 near SR 129: 23,719 ADT (Average 24-Hour Traffic Volume)