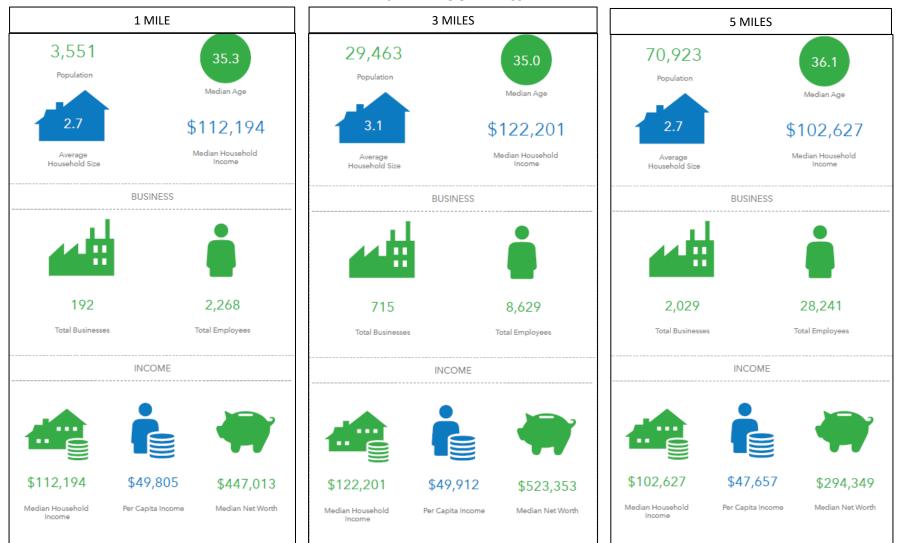

handley@fishmancommercial.com 913.747.3314 O 913.909.1304 C



#### 22308 Midland Drive, Shawnee, KS 66226



John Handley jhandley@fishmancommercial.com 913.747.3314 O 913.909.1304 C



7939 Floyd, Suite 200, Overland Park, KS 66204 • 913.782.9000 • www.fishmancommercial.com

22308 Midland Drive, Shawnee, KS66226



Back of building

John Handley jhandley@fishmancommercial.com 913.747.3314 0 913.909.1304 C



7939 Floyd, Suite 200, Overland Park, KS 66204 • 913.782.9000 • www.fishmancommercial.com



John Handley jhandley@fishmancommercial.com

913.747.3314 O 913.909.1304 C





John Handley jhandley@fishmancommercial.com 913.747.3314 O 913.909.1304 C



7939 Floyd, Suite 200, Overland Park, KS 66204 • 913.782.9000 • www.fishmancommercial.com

#### 22308 Midland Drive, Shawnee, KS 66226



2021 DEMOGRAPHICS

#### John Handley

jhandley@fishmancommercial.com 913.747.3314 O 913.909.1304 C