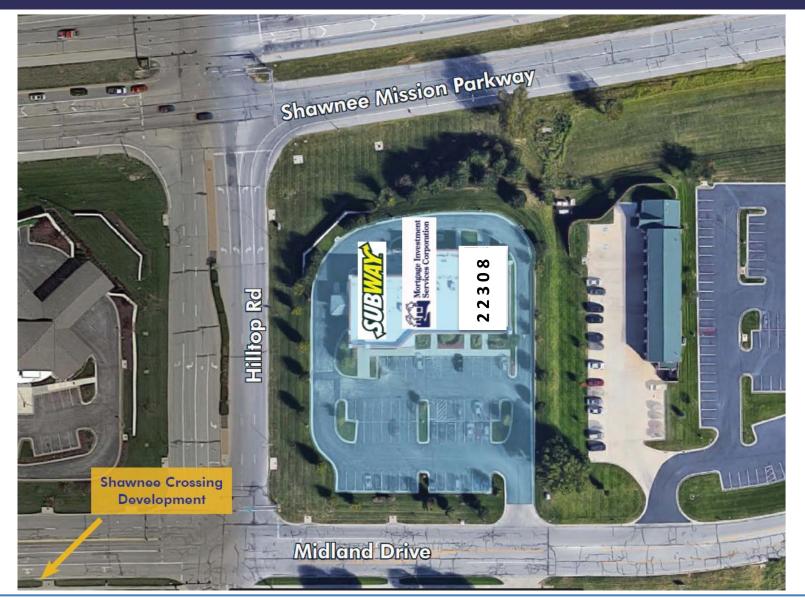

#### **Building Details:**

- Subway and Mortgage Investment Services are the only other tenants in this exclusive office/retail building
- This 11,416 SF building was built in 2006 and is located within the Shawnee Crossings commercial development on the south side of Shawnee Mission Parkway
- Surrounding area includes a complimentary mix of restaurants, retail, and office development
- Hilltop Road provides access to commercial uses within Shawnee Crossings, with Monticello Village Shopping Center located on the north side of Shawnee Mission Parkway
- Subject building is located approximately one-half mile east of the intersection of K-7 Highway and Shawnee Mission Parkway with visibility from Shawnee Mission Parkway