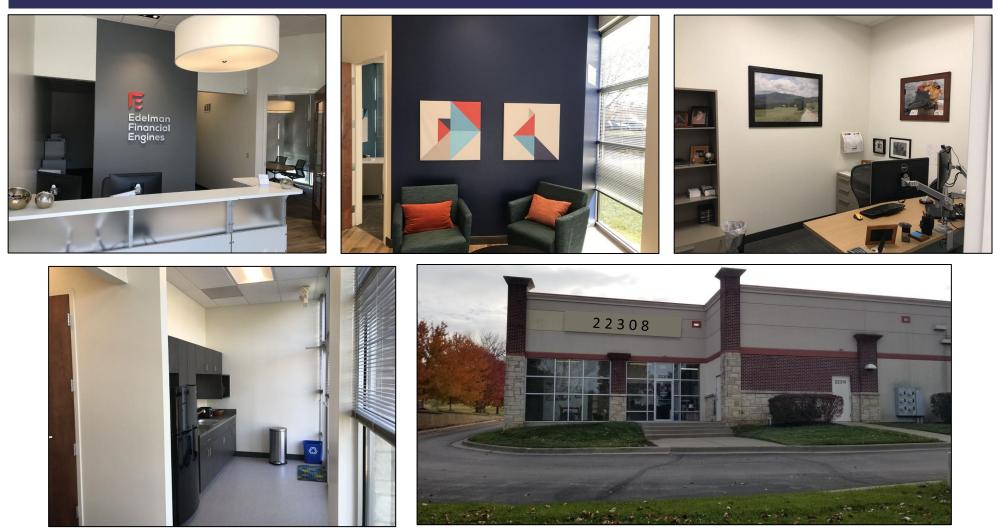

#### **Space Details:**

- o 1,791 SF end cap space available March 1, 2022
- Fully furnished executive office opens to a main reception area that includes a front desk, waiting area, and conference room (contact agent for details of furnishings)
- Private offices along the perimeter of the space
- $\circ~$  Kitchen with a rear exit at back of space
- $\circ\;\;$  Kitchen has windows with a pleasant wooded view
- High quality carpet only two years old