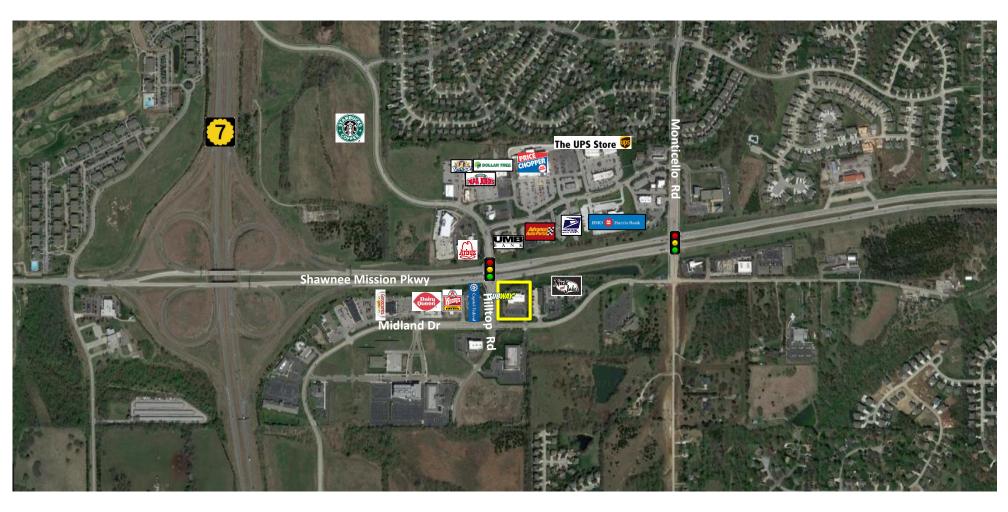

#### **Building Details:**

- Subway and Mortgage Investment Services are the only other tenants in this exclusive office/retail building
- This 11,416 SF building was built in 2006 and is located within the Shawnee Crossings commercial development on the south side of Shawnee Mission Parkway
- Surrounding area includes a complimentary mix of restaurants, retail, and office development
- Hilltop Road provides access to commercial uses within Shawnee Crossings, with Monticello Village Shopping Center located on the north side of Shawnee Mission Parkway
- Subject building is located approximately one-half mile east of the intersection of K-7 Highway and Shawnee Mission Parkway with visibility from Shawnee Mission Parkway