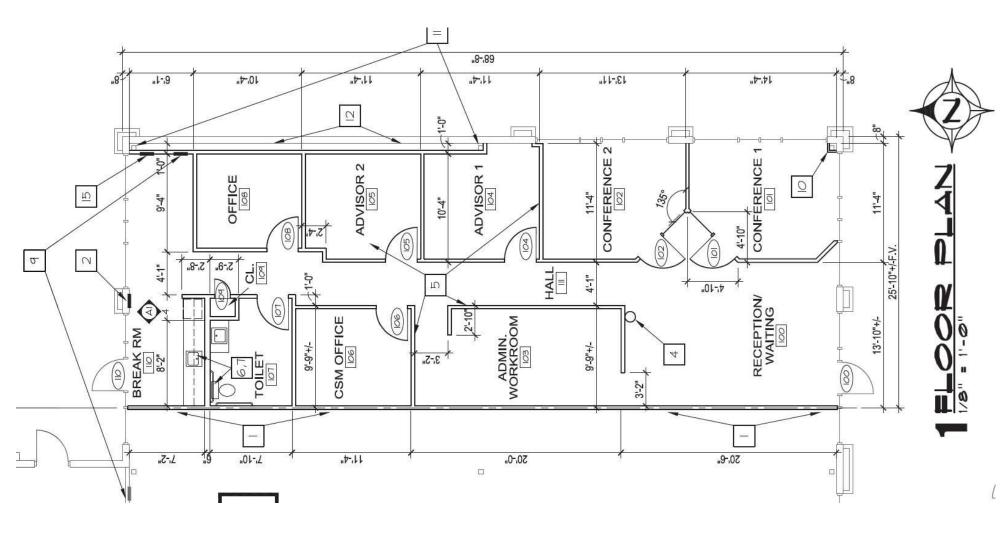

#### **Space Details:**

- o 1,791 SF end cap space available March 1, 2022
- Fully furnished executive office opens to a main reception area that includes a front desk, waiting area, and conference room (contact agent for details of furnishings)
- Private offices along the perimeter of the space
- $\circ~$  Kitchen with a rear exit at back of space
- $\circ\;\;$  Kitchen has windows with a pleasant wooded view
- High quality carpet only two years old