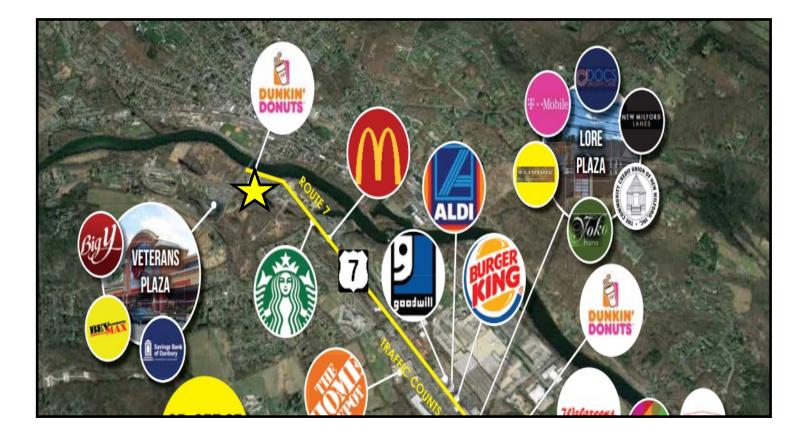

RETAIL / OFFICE SOUTHERN NEW MILFORD

**370 Danbury Road,** New Milford, CT

Lease Prices: \$15 NNN

Have your business next to a high volume Dunkin Donuts and Pizzeria! Ideal southern Route 7 location. Unit will have new floors and fresh paint with great signage on the road. First 6 months free!

| Available Sizes: | +/- 1,000 Sq. Ft.         |
|------------------|---------------------------|
| Zone:            | IC (Commercial)           |
| Year Built:      | 2008                      |
| Heating:         | Natural Gas               |
| Cooling:         | Central A/C               |
| Utilities:       | City Water, Sewer and Gas |
| Plumbing:        | 1 Private Bath            |
| Parking:         | +/- 34 Spaces             |
| Traffic Count:   | +/- 33,000 Daily          |