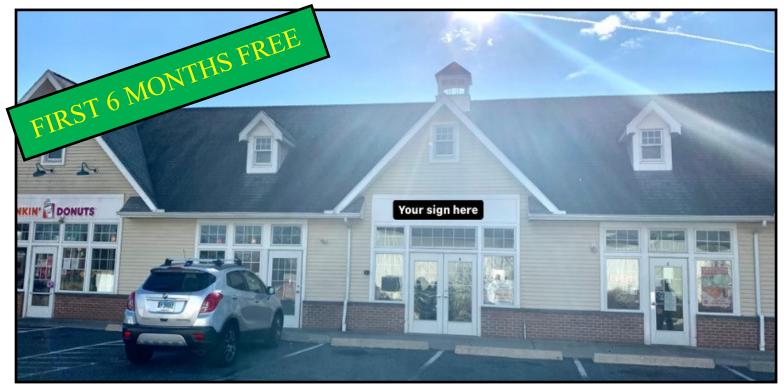

RETAIL / OFFICE SOUTHERN NEW MILFORD

**370 Danbury Road,** New Milford, CT

Lease Prices: \$15 NNN

Have your business next to a high volume Dunkin Donuts and Pizzeria! Ideal southern Route 7 location. Unit will have new floors and fresh paint with great signage on the road. First 6 months free!