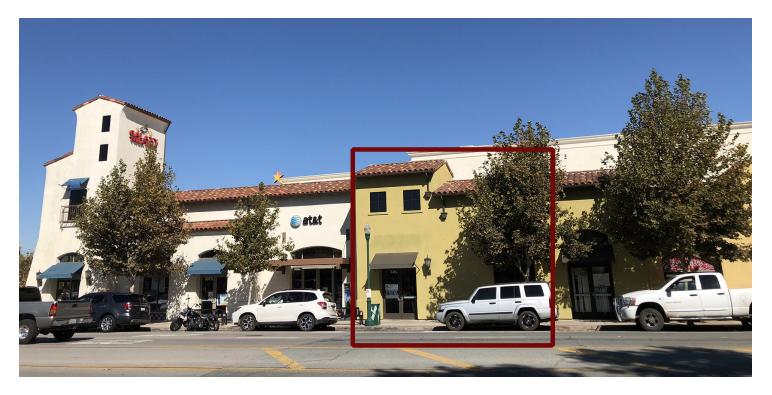

### RETAIL FOR LEASE **COLONY SQUARE**

6917 El Camino Real, Atascadero, CA 93423

LEASE RATE: \$2.40/sf/month/NNN

1,251 SF **AVAILABLE SF:** 

**ZONING:** DC **HVAC:** Yes

APN: 029-361-048, 049

60,548 SF LOT SIZE:

#### **PROPERTY OVERVIEW**

RARE OPPORTUNITY - Retail space available for lease with great access to two very high traffic count highways (HWY 101 and HWY 41). The property is one lot removed from a signaled hard corner intersection and is anchored by the prestigious Galaxy Theater.