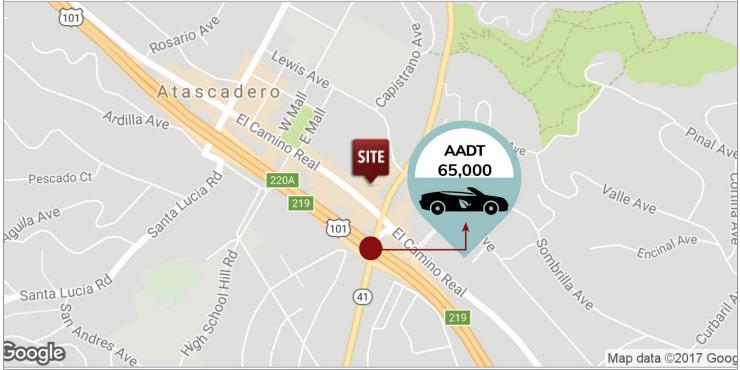

**BATHROOM:** Yes

**LEASE TERM:** Negotiable

AADT: 65,000 Vehicles

#### **PROPERTY OVERVIEW**

RARE OPPORTUNITY - Retail space available for lease with great access to two very high traffic count highways (HWY 101 and HWY 41). The property is one lot removed from a signaled hard corner intersection and is anchored by the prestigious Galaxy Theater.