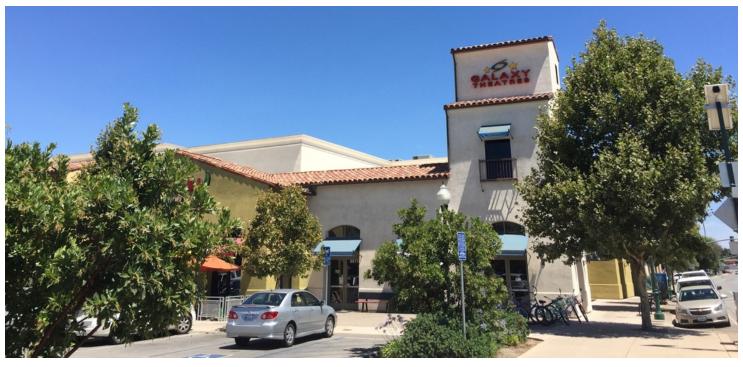

### RETAIL FOR LEASE **COLONY SQUARE**

6917 El Camino Real, Atascadero, CA 93423

LEASE RATE: \$2.40/sf/month/NNN

1,251 SF **AVAILABLE SF:** 

**ZONING:** DC **HVAC:** Yes

APN: 029-361-048, 049

60,548 SF LOT SIZE:

#### **PROPERTY OVERVIEW**

RARE OPPORTUNITY - Retail space available for lease with great access to two very high traffic count highways (HWY 101 and HWY 41). The property is one lot removed from a signaled hard corner intersection and is anchored by the prestigious Galaxy Theater.