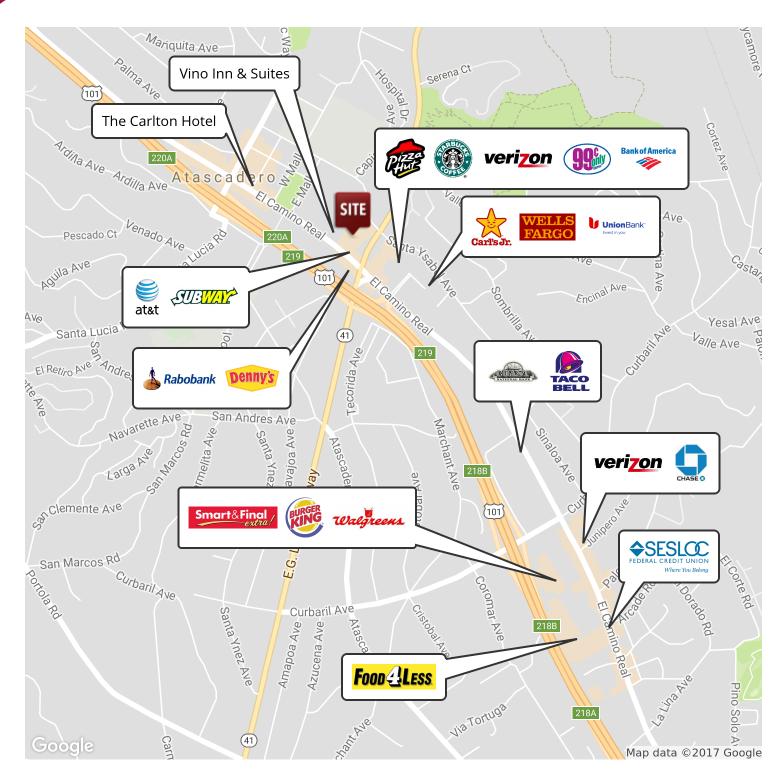

#### **PROPERTY OVERVIEW**

RARE OPPORTUNITY - Retail space available for lease with great access to two very high traffic count highways (HWY 101 and HWY 41). The property is one lot removed from a signaled hard corner intersection and is anchored by the prestigious Galaxy Theater.