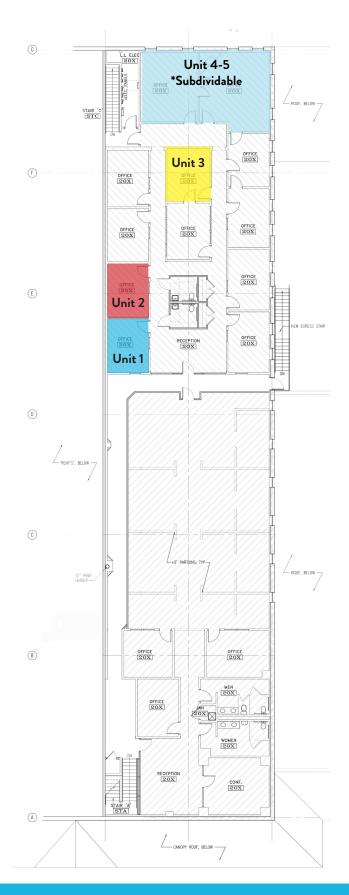

|
|                   | spaces in common with other tenants  MUC - Mixed Use                                                                                                                                                                                                                                |
| ZONING            | spaces in common with other tenants  MUC - Mixed Use Commercial  Reny's, Lamey Wellehan, Smitty's Cinema, New England Fitness, Panera Bread, 99 Restaurant, Target, Home Depot, Jo-ann, Day's Jewelers, Hallmark, Little Caesars, Hannaford, McDonald's, TD Bank, Starbucks, Norway |







### 65 TOPSHAM FAIR MALL ROAD, TOPSHAM, ME 04086



#### **FLOOR PLAN**



65 TOPSHAM FAIR MALL ROAD, TOPSHAM, ME 04086





#### **CONTACT US**



SAMANTHA MARINKO Associate +1 207.553.1723 D +1 908.433.5049 C smarinko@boulos.com

©2020 The Boulos Company, Inc. All rights reserved. This information has been obtained from sources believed reliable, but has not been verified for accuracy or completeness. You should conduct a careful, independent investigation of the property and verify all information. Any reliance on this information is solely at your own risk. The Boulos Company and The Boulos Company logo are service marks of The Boulos Company, Inc. All other marks displayed on this document are the property of their respective owners. Photos herein are the property of their respective owners. Use of these images without the express written consent of the ow