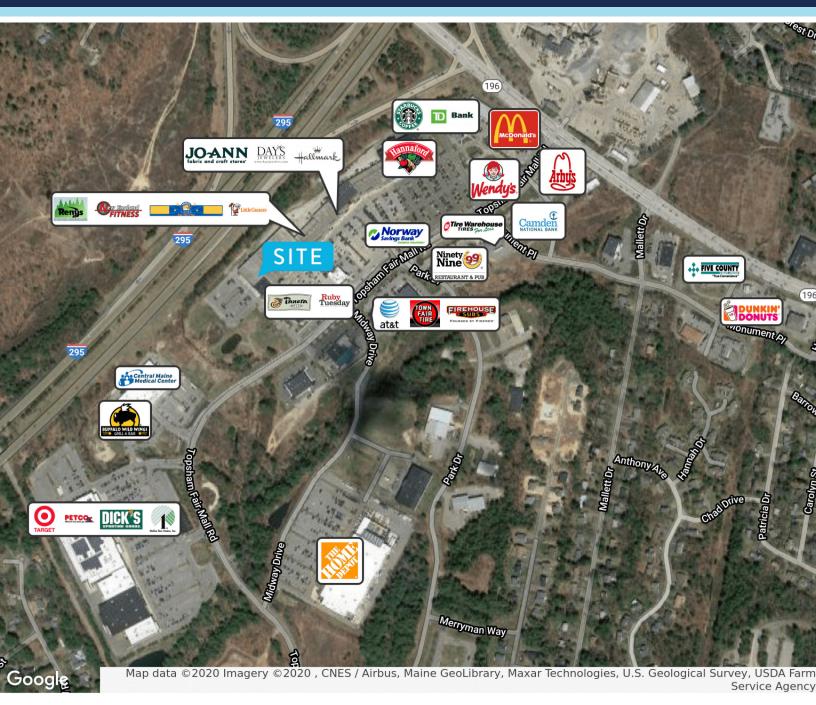

#### **PROPERTY DETAILS**

| BUILDING SIZE     | 76,126± SF                                                                                                                                                                                                                                                                          |
|-------------------|-------------------------------------------------------------------------------------------------------------------------------------------------------------------------------------------------------------------------------------------------------------------------------------|
| AVAILABLE SPACE   | 156 - 576± SF                                                                                                                                                                                                                                                                       |
| LOT SIZE          | 4.92± SF                                                                                                                                                                                                                                                                            |
| AMENITIES         | <ul> <li>On-site restrooms with shower</li> <li>Free laundry facility</li> <li>Common kitchen area</li> <li>Common waiting room</li> </ul>                                                                                                                                          |
| HVAC              | Propane-fired system with Central A/C                                                                                                                                                                                                                                               |
| SPRINKLERS        | Yes                                                                                                                                                                                                                                                                                 |
| UTILITIES         | Municipal water/sewer                                                                                                                                                                                                                                                               |
|                   | Ample, on-site paved parking                                                                                                                                                                                                                                                        |
| PARKING           | spaces in common with other tenants                                                                                                                                                                                                                                                 |
| PARKING<br>ZONING | spaces in common with other                                                                                                                                                                                                                                                         |
|                   | spaces in common with other tenants  MUC - Mixed Use                                                                                                                                                                                                                                |
| ZONING            | spaces in common with other tenants  MUC - Mixed Use Commercial  Reny's, Lamey Wellehan, Smitty's Cinema, New England Fitness, Panera Bread, 99 Restaurant, Target, Home Depot, Jo-ann, Day's Jewelers, Hallmark, Little Caesars, Hannaford, McDonald's, TD Bank, Starbucks, Norway |