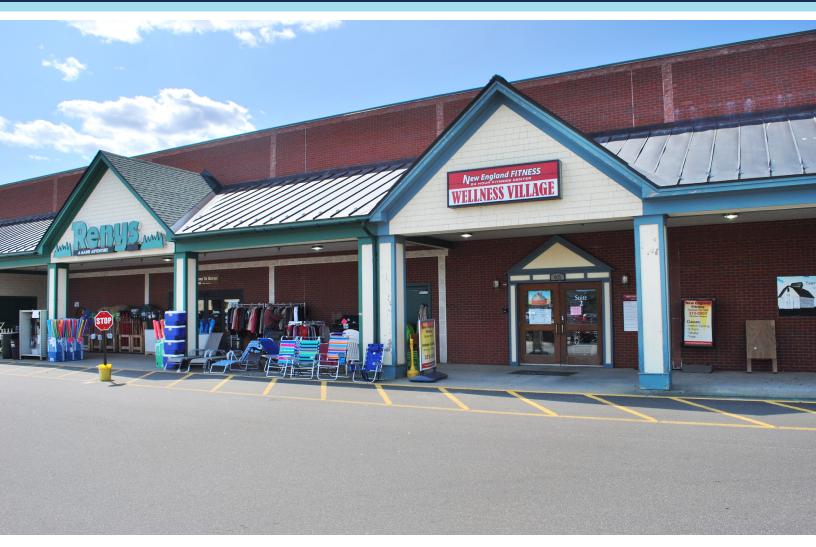

65 TOPSHAM FAIR MALL ROAD, TOPSHAM, ME

#### **PROPERTY HIGHLIGHTS**

Join New England Fitness

- 156-576± SF office suites for lease
- High quality individual office spaces at an exceptional lease rate
- Abundance of on-site parking
- Conveniently located at Topsham Fair Mall, just off I-295, Exit 31B
- Ideal space for massage therapists, acupuncturists, sorts medicine office or similar single practitioners

### 65 TOPSHAM FAIR MALL ROAD, TOPSHAM, ME 04086