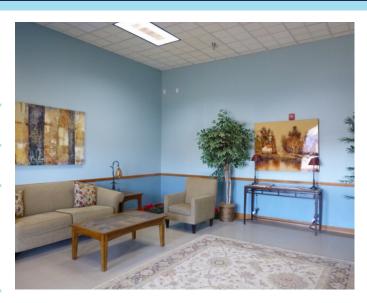

#### **PROPERTY DETAILS**

| BUILDING SIZE     | 76,126± SF                                                                                                                                                                                                                                                                          |
|-------------------|-------------------------------------------------------------------------------------------------------------------------------------------------------------------------------------------------------------------------------------------------------------------------------------|
| AVAILABLE SPACE   | 156 - 576± SF                                                                                                                                                                                                                                                                       |
| LOT SIZE          | 4.92± SF                                                                                                                                                                                                                                                                            |
| AMENITIES         | <ul> <li>On-site restrooms with shower</li> <li>Free laundry facility</li> <li>Common kitchen area</li> <li>Common waiting room</li> </ul>                                                                                                                                          |
| HVAC              | Propane-fired system with Central A/C                                                                                                                                                                                                                                               |
| SPRINKLERS        | Yes                                                                                                                                                                                                                                                                                 |
| UTILITIES         | Municipal water/sewer                                                                                                                                                                                                                                                               |
|                   | Ample, on-site paved parking                                                                                                                                                                                                                                                        |
| PARKING           | spaces in common with other tenants                                                                                                                                                                                                                                                 |
| PARKING<br>ZONING | spaces in common with other                                                                                                                                                                                                                                                         |
|                   | spaces in common with other tenants  MUC - Mixed Use                                                                                                                                                                                                                                |
| ZONING            | spaces in common with other tenants  MUC - Mixed Use Commercial  Reny's, Lamey Wellehan, Smitty's Cinema, New England Fitness, Panera Bread, 99 Restaurant, Target, Home Depot, Jo-ann, Day's Jewelers, Hallmark, Little Caesars, Hannaford, McDonald's, TD Bank, Starbucks, Norway |