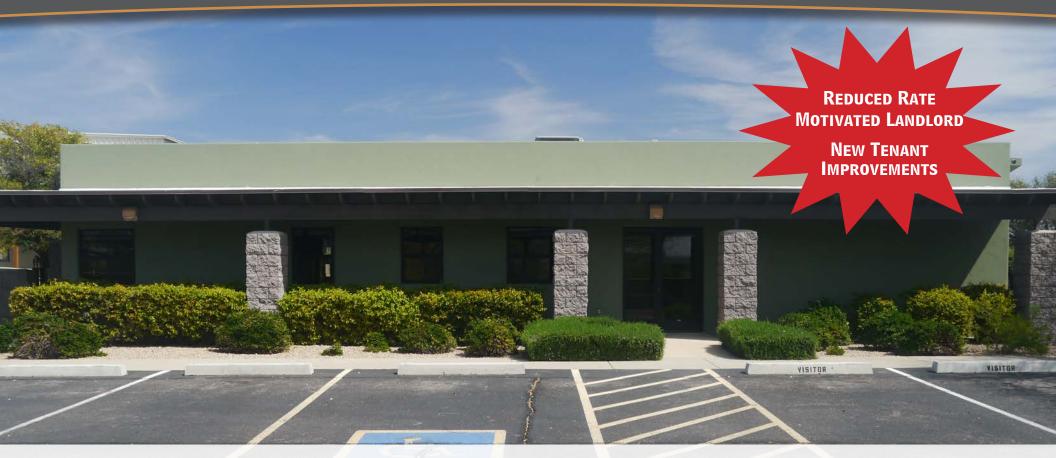

# OFFICE

±4,823 SF

#### **PROPERTY FEATURES:**

- Freestanding Office Building w/ Monument Signage
- ±4,823 SF Office Space
- Modern Tenant Improvements
- Large Open Area (Light storage/open bullpen office space use)
- ±8,000 SF Fenced yard for parking and/or storage

- Covered Patio
- 23 Parking spaces (5 Covered)
- A-1 Zoning
- Convienent Access to I-17, Loop 101 & SR51
- \$14.00 PSF MG

The information contained herein has been obtained from various sources. We have no reason to doubt its accuracy; however, J & J Commercial Properties, Inc. has not verified such information and makes no guarantee, warranty or representation about such information. The prospective buyer or lessee should independently verify all dimensions, specifications, floor plans, and all information prior to the lease or purchase of the property. All offerings are subject to price change, prior sale, lease, or withdrawal from the market without prior notice. 04 26 19