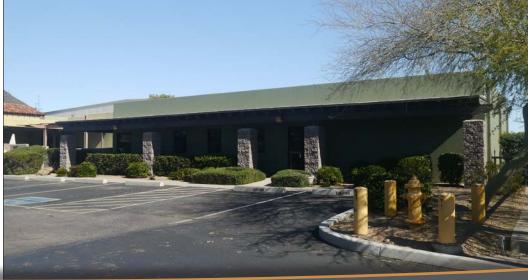

#### **PROPERTY FEATURES:**

- Freestanding Office Building w/ Monument Signage
- ±4,823 SF Office Space
- Modern Tenant Improvements
- Large Open Area (Light storage/open bullpen office space use)
- ±8,000 SF Fenced yard for parking and/or storage

- Covered Patio
- 23 Parking spaces (5 Covered)
- A-1 Zoning
- Convienent Access to I-17, Loop 101 & SR51
- \$14.00 PSF MG

The information contained herein has been obtained from various sources. We have no reason to doubt its accuracy; however, J & J Commercial Properties, Inc. has not verified such information and makes no guarantee, warranty or representation about such information. The prospective buyer or lessee should independently verify all dimensions, specifications, floor plans, and all information prior to the lease or purchase of the property. All offerings are subject to price change, prior sale, lease, or withdrawal from the market without prior notice. 04 26 19