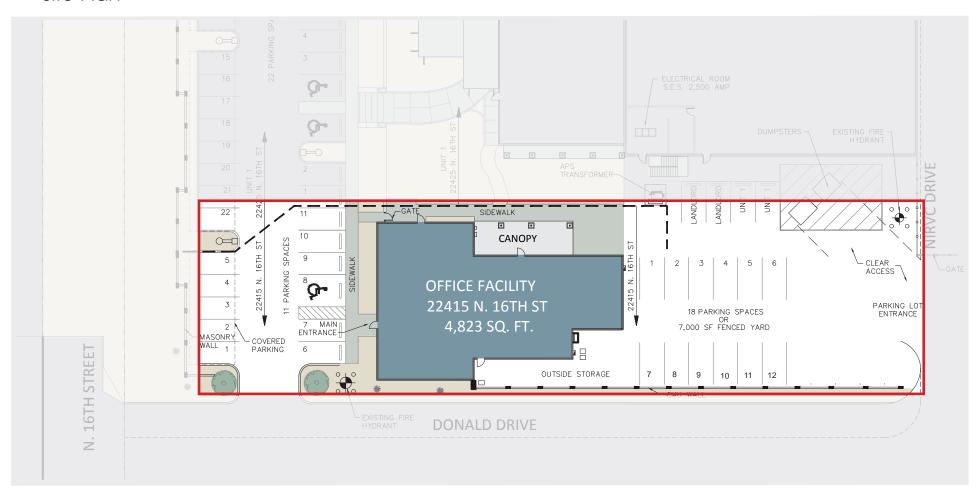

245, Scottsdale, AZ 85258 | www.cpiaz.com

Phoenix, AZ 85024

### **OFFICE**

±4,823 SF







### Floor Plan



The information contained herein has been obtained from various sources. We have no reason to doubt its accuracy; however, J & J Commercial Properties, Inc. has not verified such information and makes no guarantee, warranty or representation about such information. The prospective buyer or lessee should independently verify all dimensions, specifications, floor plans, and all information prior to the lease or purchase of the property. All offerings are subject to price change, prior sale, lease, or withdrawal from the market without prior notice. 04 26 19

Craig Trbovich D 480.522.2799 M 602.549.4676 ctrbovich@cpiaz.com



Phoenix, AZ 85024

## OFFICE

±4,823 SF

### Site Plan



Phoenix, AZ 85024

### **OFFICE**

±4,823 SF



The information contained herein has been obtained from various sources. We have no reason to doubt its accuracy; however, J & J Commercial Properties, Inc. has not verified such information and makes no guarantee, warranty or representation about such information. The prospective buyer or lessee should independently verify all dimensions, specifications, floor plans, and all information prior to the lease or purchase of the property. All offerings are subject to price change, prior sale, lease, or withdrawal from the market without prior notice. 04 26 19

Craig Trbovich D 480.522.2799 M 602.549.4676 ctrbovich@cpiaz.com



#### COMMERCIAL PROPERTIES INC.

Locally Owned, Globally Connected,