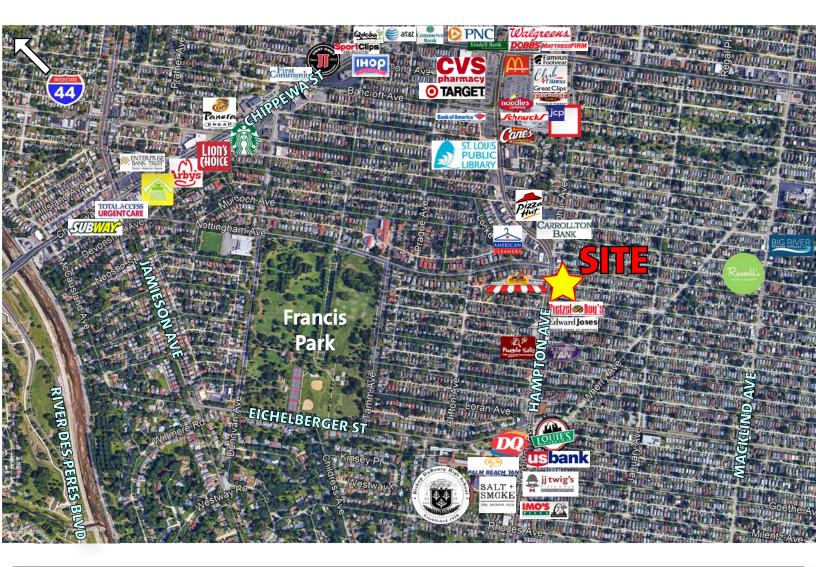

## LEASE RATE: \$1,500.00 PER MONTH + UTILITIES

- ▶ 4920 Hampton Ave: 1,400 SF Street-Level Retail / Office Available
- Located at the intersection of Hampton Ave and Neosho Street within the heart of Southampton
- Charming, popular South City neighborhood consisting of restaurants, boutique stores, grocers, big box retail, professional offices and smaller medical facilities
- Dense residential neighborhood in immediate area
- Excellent and convenient access to I-44, I-55, Chippewa St and Gravois Ave near Francis Park

# 1,400 SF STREET-LEVEL RETAIL / OFFICE AVAILABLE FOR LEASE

4912-4924 HAMPTON AVENUE | SAINT LOUIS, MISSOURI 63109

| DEMOGRAPHICS    | 1 MILE   | 3 MILE   | 5 MILE   | ANNUAL AVERAGE DAILY TRAFFIC              |
|-----------------|----------|----------|----------|-------------------------------------------|
| POPULATION:     | 25,253   | 165,481  | 360,174  | HAMPTON AVE AT NOTTINGHAM AVE: 39,192 VPD |
| DAYTIME EMPL:   | 6,371    | 62,421   | 247,307  |                                           |
| NO. OF HH:      | 12,361   | 76,644   | 162,816  |                                           |
| AVG. HH INCOME: | \$77,366 | \$64,455 | \$73,713 |                                           |
|                 |          |          |          |                                           |