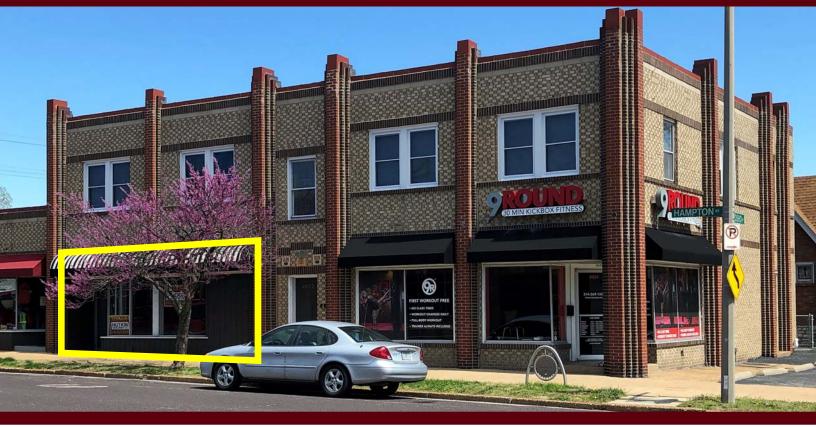

# 1,400 SF STREET-LEVEL RETAIL / OFFICE AVAILABLE FOR LEASE

4912-4924 HAMPTON AVENUE | SAINT LOUIS, MISSOURI 63109

## LEASE RATE: \$1,500.00 PER MONTH + UTILITIES

- ▶ 4920 Hampton Ave: 1,400 SF Street-Level Retail / Office Available
- Located at the intersection of Hampton Ave and Neosho Street within the heart of Southampton
- Charming, popular South City neighborhood consisting of restaurants, boutique stores, grocers, big box retail, professional offices and smaller medical facilities
- Dense residential neighborhood in immediate area
- Excellent and convenient access to I-44, I-55, Chippewa St and Gravois Ave near Francis Park